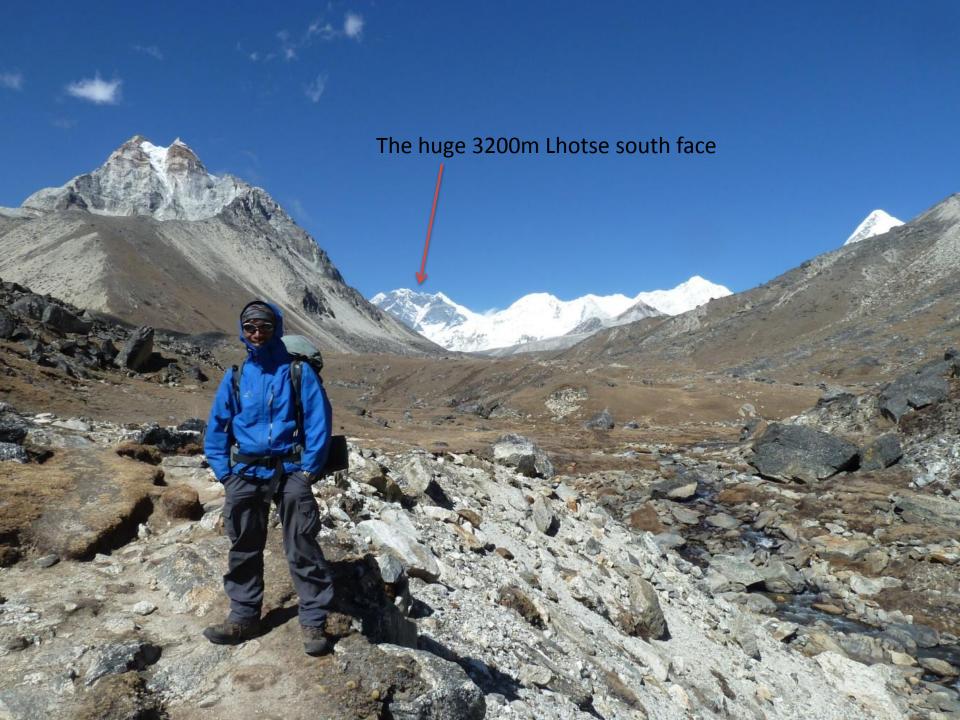

Himal. (Summit 'Mera Peak' at 6476m). South West face viewed from the Hinku valley, near Khare.



Ascending the Mera glacier from the Hinku valley. Crampon use and basic winter mountaineering skills required.





Mera Peak, Amphu Labsta & Island Peak KE Adventure begins! (Take two...)



Andy French and Ian Miller, clean shaven for now...





## Beard-o-rama









Three weeks later....





Tenzing-Hillary Airport at Lukla (2860m)



Voted by *The*History Channel as
the World's Most
Extreme Airport!

















The range of peaks with highest point (left) possibly being 'Peak 41' (6623m)











Mera from Dig Kharka







Looking back along the Hinku, sans the clag! Mera to the left, Peak 43 and Kusum Kangguau centre































Pasang the Piemaster



















The Langtang Himal at sunset. Viewed from Nargakot.





## **BEARD-O-RAMA**













## BEARD-

RAMA