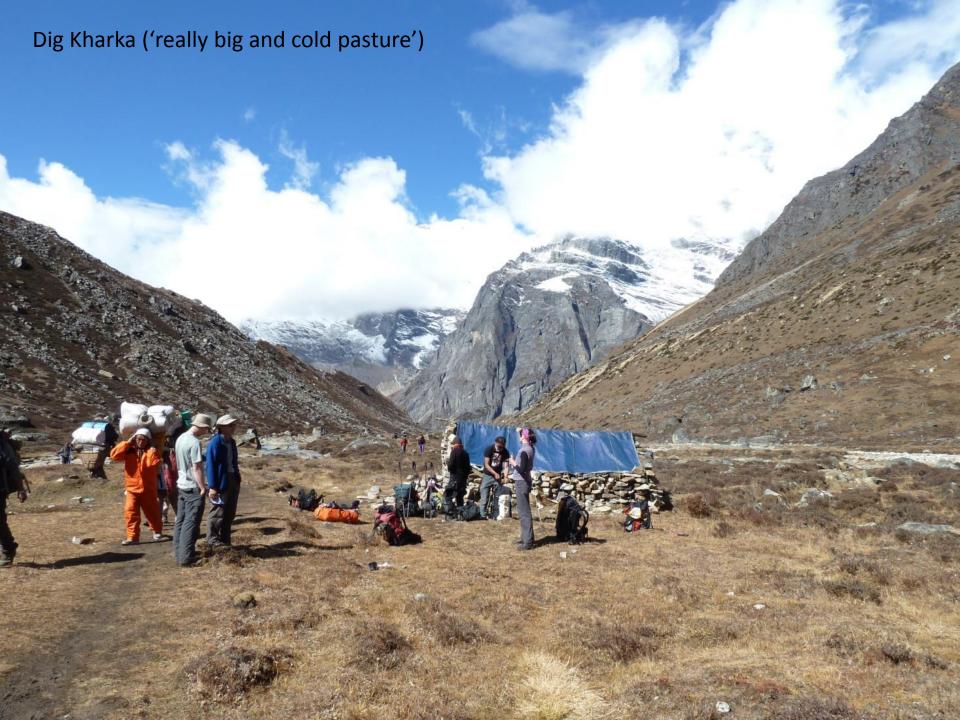

Mera from Dig Kharka

Looking back along the Hinku, sans the clag! Mera to the left, Peak 43 and Kusum Kangguau centre

Pasang the Piemaster

The Langtang Himal at sunset. Viewed from Nargakot.