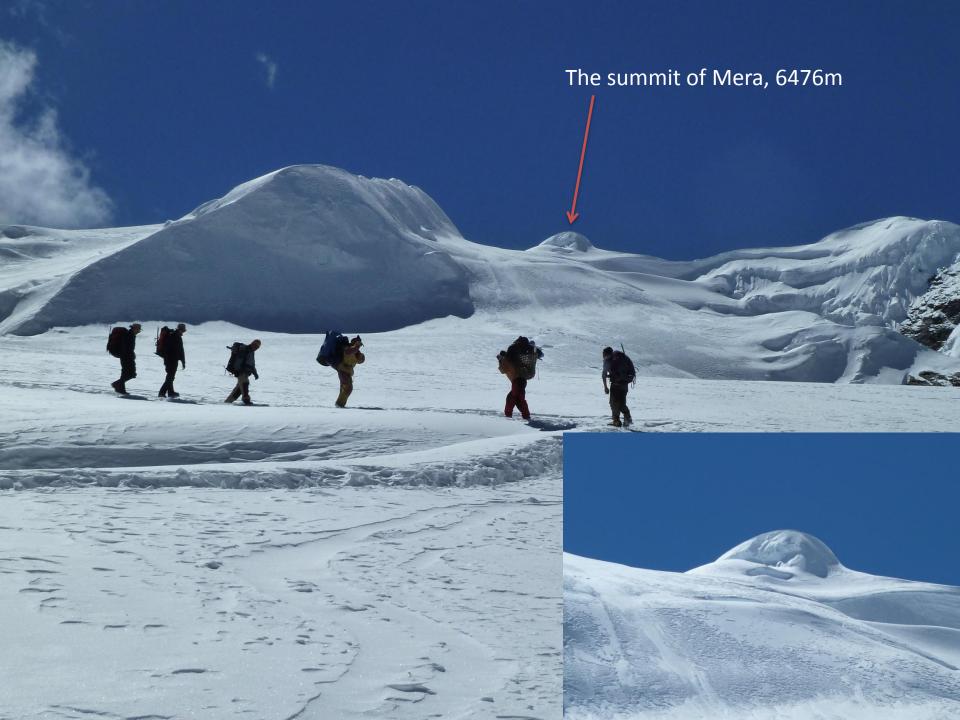

The Mera Himal. (Summit 'Mera Peak' at 6476m). South West face viewed from the Hinku valley, near Khare.

Ascending the Mera glacier from the Hinku valley. Crampon use and basic winter mountaineering skills required.