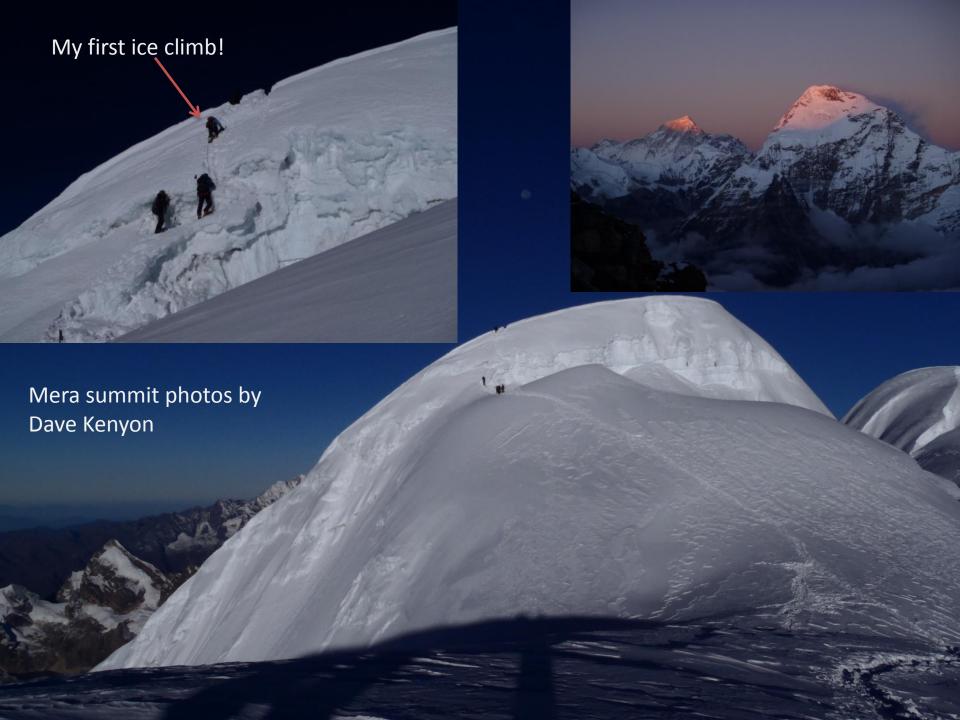

The Mera Himal. (Summit 'Mera Peak' at 6476m). South West face viewed from the Hinku valley, near Khare.

Ascending the Mera glacier from the Hinku valley. Crampon use and basic winter mountaineering skills required.