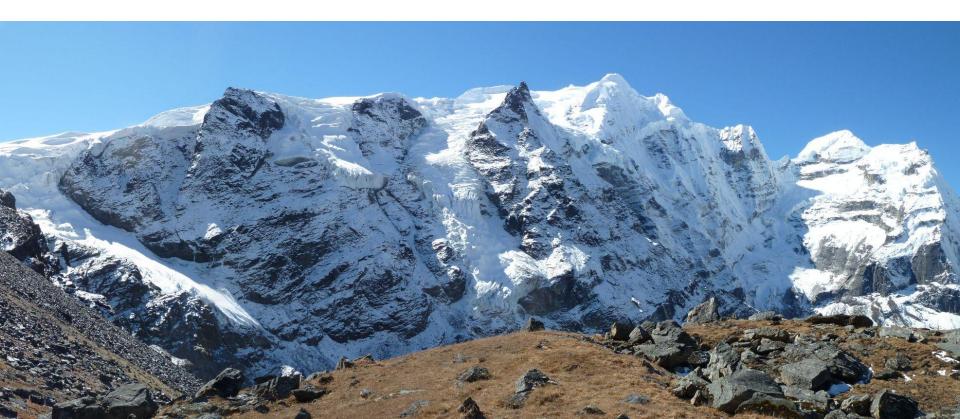

## Beard-o-rama

Three weeks later....

Tenzing-Hillary Airport at Lukla (2860m)

Voted by *The*History Channel as
the World's Most
Extreme Airport!

The range of peaks with highest point (left) possibly being 'Peak 41' (6623m)