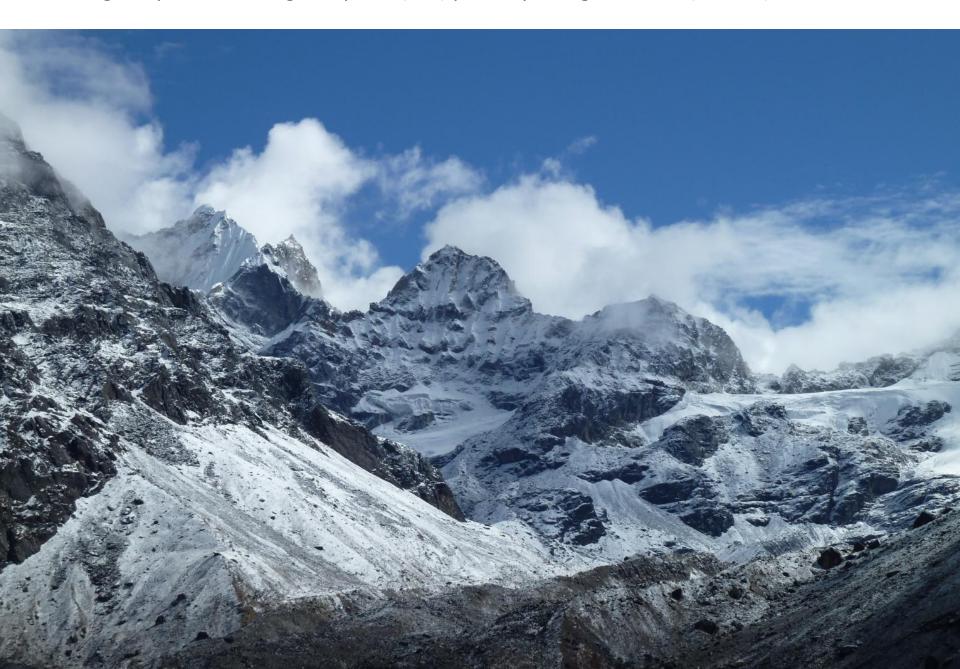

Mera from Dig Kharka

Looking back along the Hinku, sans the clag! Mera to the left, Peak 43 and Kusum Kangguau centre

Pasang the Piemaster

The Langtang Himal at sunset. Viewed from Nargakot.