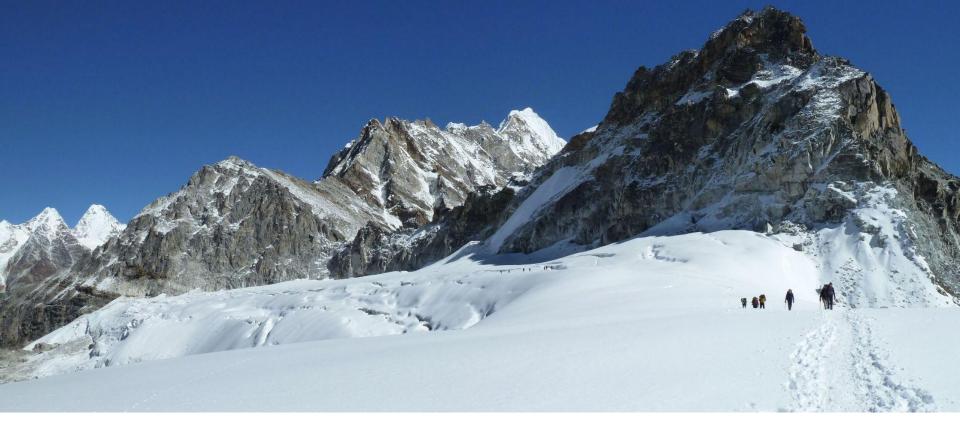

The Mera Himal. (Summit 'Mera Peak' at 6476m). South West face viewed from the Hinku valley, near Khare.

Ascending the Mera glacier from the Hinku valley. Crampon use and basic winter mountaineering skills required.