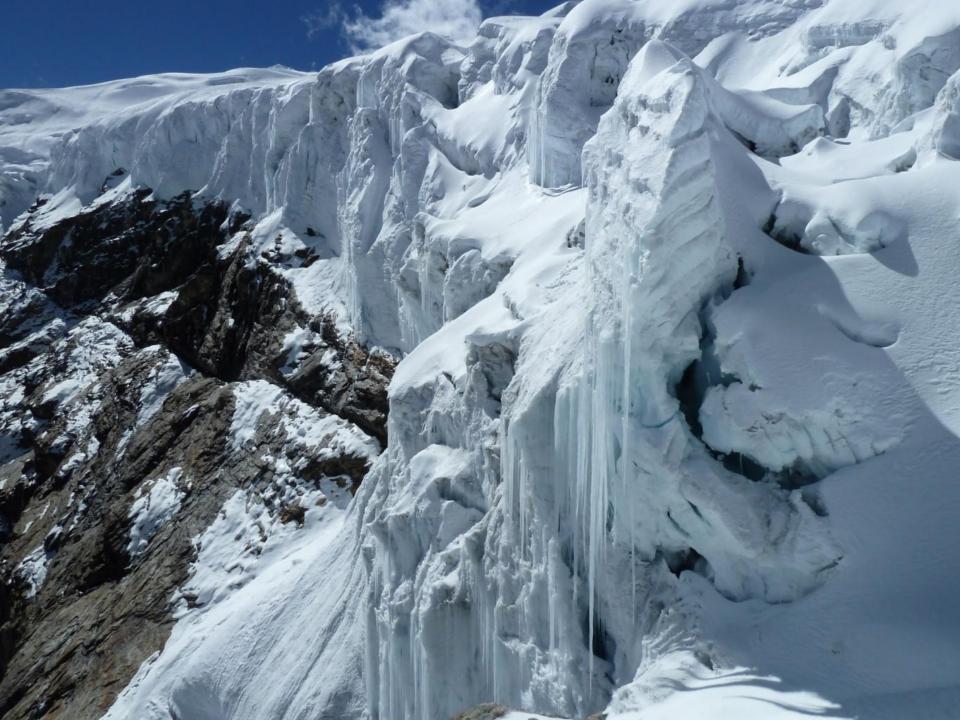

The Mera Himal. (Summit 'Mera Peak' at 6476m). South West face viewed from the Hinku valley, near Khare.

Ascending the Mera glacier from the Hinku valley. Crampon use and basic winter mountaineering skills required.