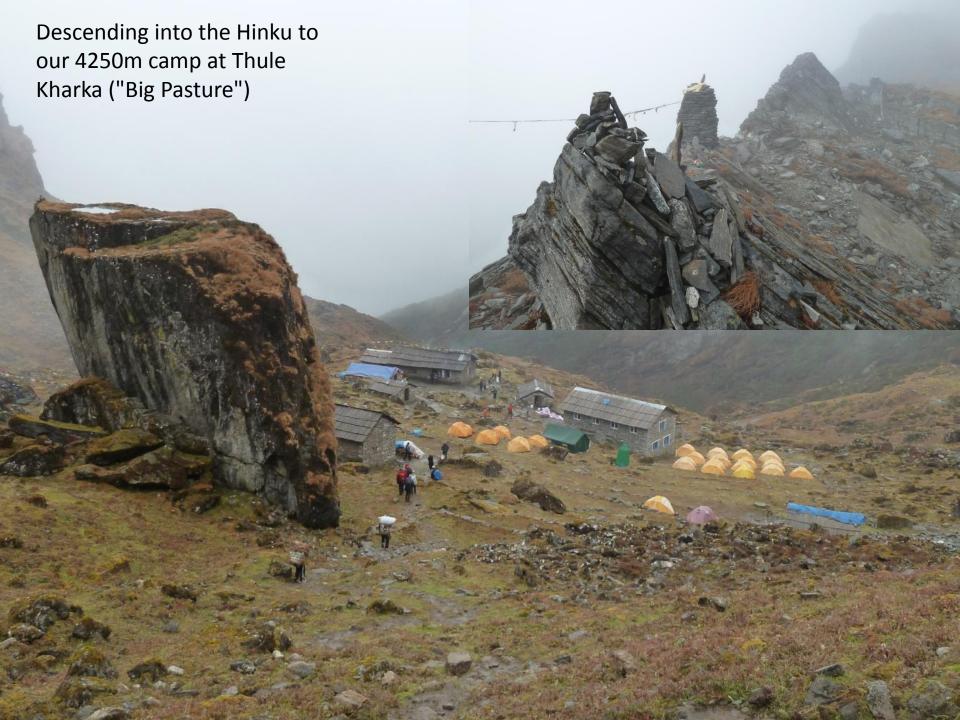

hest mountains! View from the Mera glacier





All photographs (apart from those credited to Dave Kenyon) taken using a Panasonic TZ8. Panoramic images assembled using Microsoft Research Image Composite Editor http://research.microsoft.com/en-us/um/redmond/groups/ivm/ICE/



The Mera Himal. (Summit 'Mera Peak' at 6476m). South West face viewed from the Hinku valley, near Khare.



Ascending the Mera glacier from the Hinku valley. Crampon use and basic winter mountaineering skills required.





Mera Peak, Amphu Labsta & Island Peak KE Adventure begins! (Take two...)



Andy French and Ian Miller, clean shaven for now...





## Beard-o-rama









Three weeks later....





Tenzing-Hillary Airport at Lukla (2860m)



Voted by *The*History Channel as
the World's Most
Extreme Airport!

















The range of peaks with highest point (left) possibly being 'Peak 41' (6623m)











Mera from Dig Kharka







Looking back along the Hinku, sans the clag! Mera to the left, Peak 43 and Kusum Kangguau centre































Pasang the Piemaster



















The Langtang Himal at sunset. Viewed from Nargakot.





## **BEARD-O-RAMA**













## BEARD-

RAMA