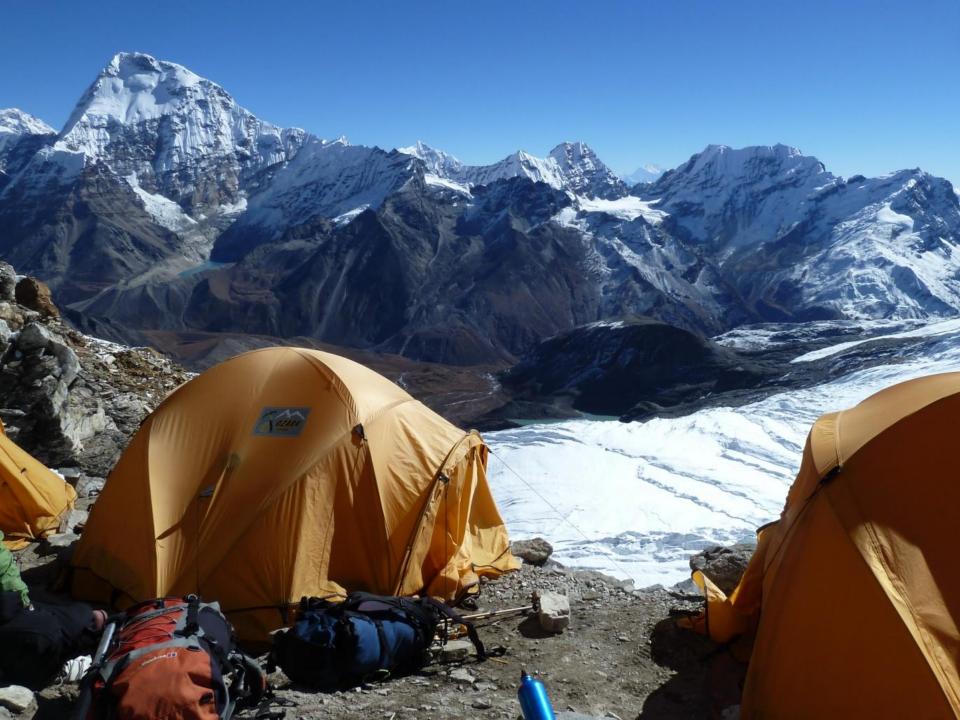

## Five of the world's highest mountains! View from the Mera glacier

All photographs (apart from those credited to Dave Kenyon) taken using a Panasonic TZ8. Panoramic images assembled using Microsoft Research Image Composite Editor http://research.microsoft.com/en-us/um/redmond/groups/ivm/ICE/