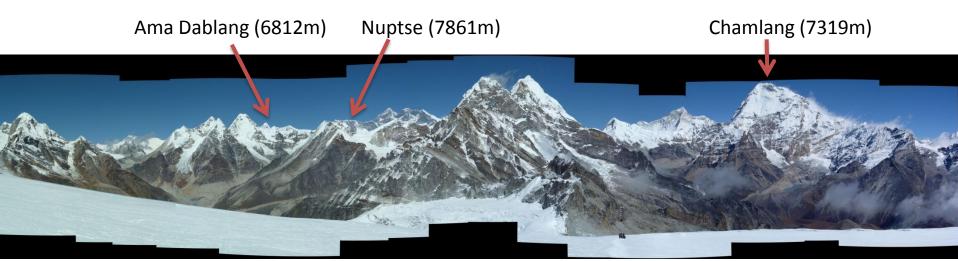

## Five of the world's highest mountains! View from the Mera glacier

All photographs (apart from those credited to Dave Kenyon) taken using a Panasonic TZ8. Panoramic images assembled using Microsoft Research Image Composite Editor http://research.microsoft.com/en-us/um/redmond/groups/ivm/ICE/