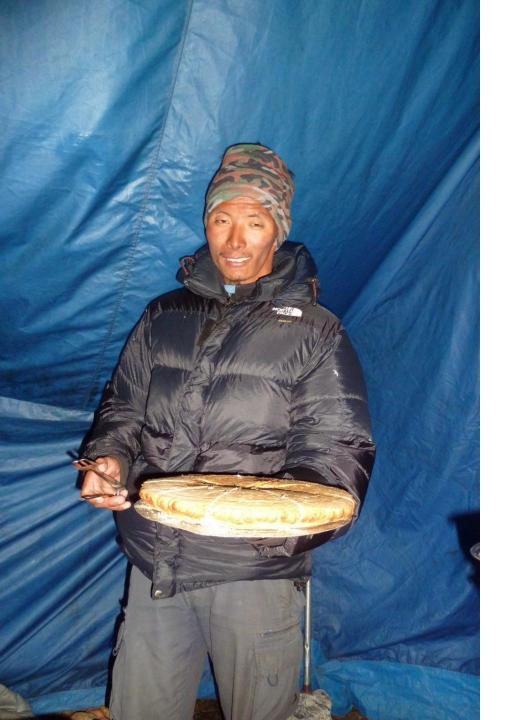

Mera from Dig Kharka

Looking back along the Hinku, sans the clag! Mera to the left, Peak 43 and Kusum Kangguau centre

Pasang the Piemaster

The Langtang Himal at sunset. Viewed from Nargakot.