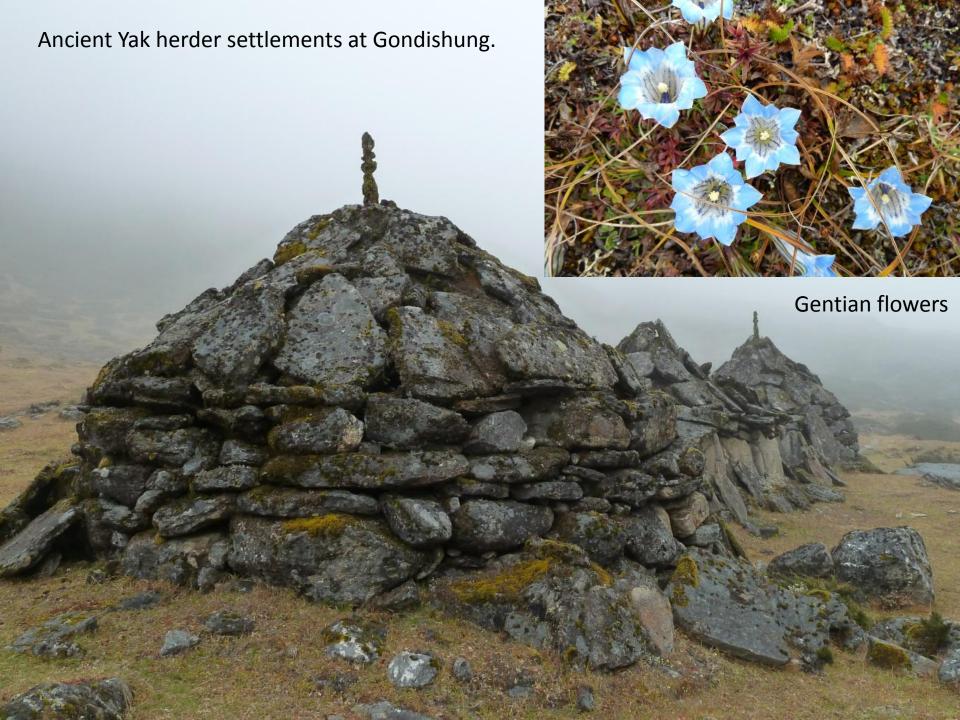

mountains! View from the Mera glacier





All photographs (apart from those credited to Dave Kenyon) taken using a Panasonic TZ8. Panoramic images assembled using Microsoft Research Image Composite Editor http://research.microsoft.com/en-us/um/redmond/groups/ivm/ICE/



The Mera Himal. (Summit 'Mera Peak' at 6476m). South West face viewed from the Hinku valley, near Khare.



Ascending the Mera glacier from the Hinku valley. Crampon use and basic winter mountaineering skills required.





Mera Peak, Amphu Labsta & Island Peak KE Adventure begins! (Take two...)



Andy French and Ian Miller, clean shaven for now...





## Beard-o-rama









Three weeks later....





Tenzing-Hillary Airport at Lukla (2860m)



Voted by *The*History Channel as
the World's Most
Extreme Airport!

















The range of peaks with highest point (left) possibly being 'Peak 41' (6623m)











Mera from Dig Kharka







Looking back along the Hinku, sans the clag! Mera to the left, Peak 43 and Kusum Kangguau centre































Pasang the Piemaster



















The Langtang Himal at sunset. Viewed from Nargakot.





## **BEARD-O-RAMA**













## BEARD-

RAMA