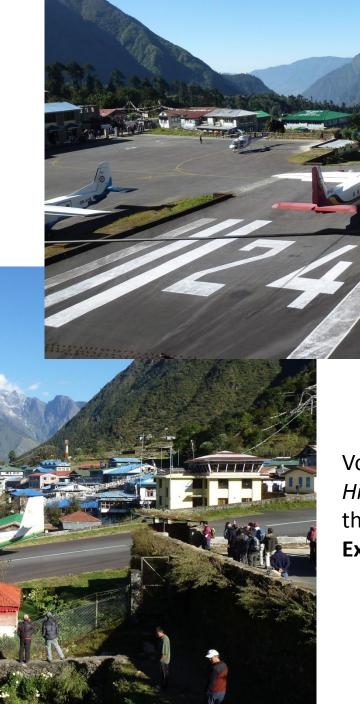

## Beard-o-rama

Three weeks later....

Tenzing-Hillary Airport at Lukla (2860m)

Voted by *The*History Channel as
the World's Most
Extreme Airport!

The range of peaks with highest point (left) possibly being 'Peak 41' (6623m)