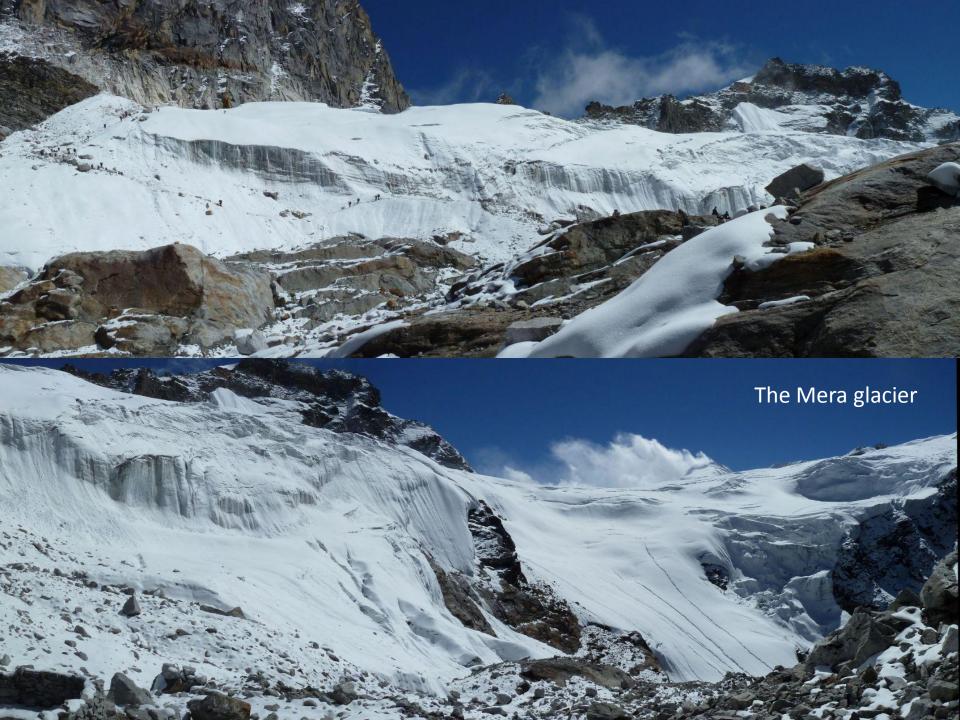

## Five of the world's highest mountains! View from the Mera glacier

All photographs (apart from those credited to Dave Kenyon) taken using a Panasonic TZ8. Panoramic images assembled using Microsoft Research Image Composite Editor http://research.microsoft.com/en-us/um/redmond/groups/ivm/ICE/

The Mera Himal. (Summit 'Mera Peak' at 6476m). South West face viewed from the Hinku valley, near Khare.

Ascending the Mera glacier from the Hinku valley. Crampon use and basic winter mountaineering skills required.