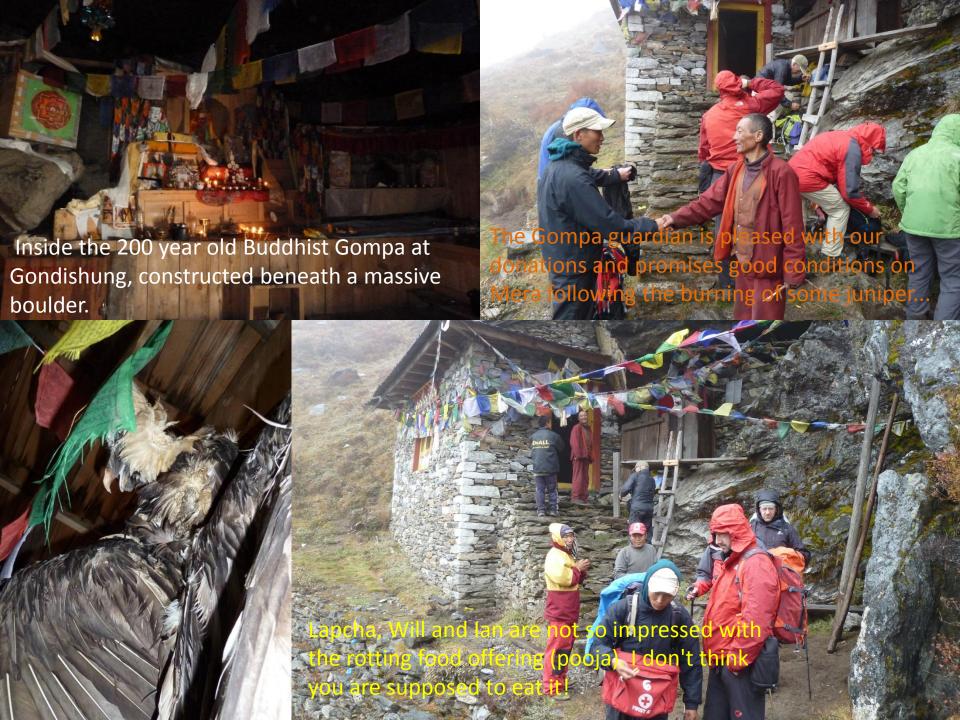

ountains! View from the Mera glacier





All photographs (apart from those credited to Dave Kenyon) taken using a Panasonic TZ8. Panoramic images assembled using Microsoft Research Image Composite Editor http://research.microsoft.com/en-us/um/redmond/groups/ivm/ICE/



The Mera Himal. (Summit 'Mera Peak' at 6476m). South West face viewed from the Hinku valley, near Khare.



Ascending the Mera glacier from the Hinku valley. Crampon use and basic winter mountaineering skills required.





Mera Peak, Amphu Labsta & Island Peak KE Adventure begins! (Take two...)



Andy French and Ian Miller, clean shaven for now...





## Beard-o-rama









Three weeks later....





Tenzing-Hillary Airport at Lukla (2860m)



Voted by *The*History Channel as
the World's Most
Extreme Airport!

















The range of peaks with highest point (left) possibly being 'Peak 41' (6623m)











Mera from Dig Kharka







Looking back along the Hinku, sans the clag! Mera to the left, Peak 43 and Kusum Kangguau centre































Pasang the Piemaster



















The Langtang Himal at sunset. Viewed from Nargakot.





## **BEARD-O-RAMA**













## BEARD-

RAMA