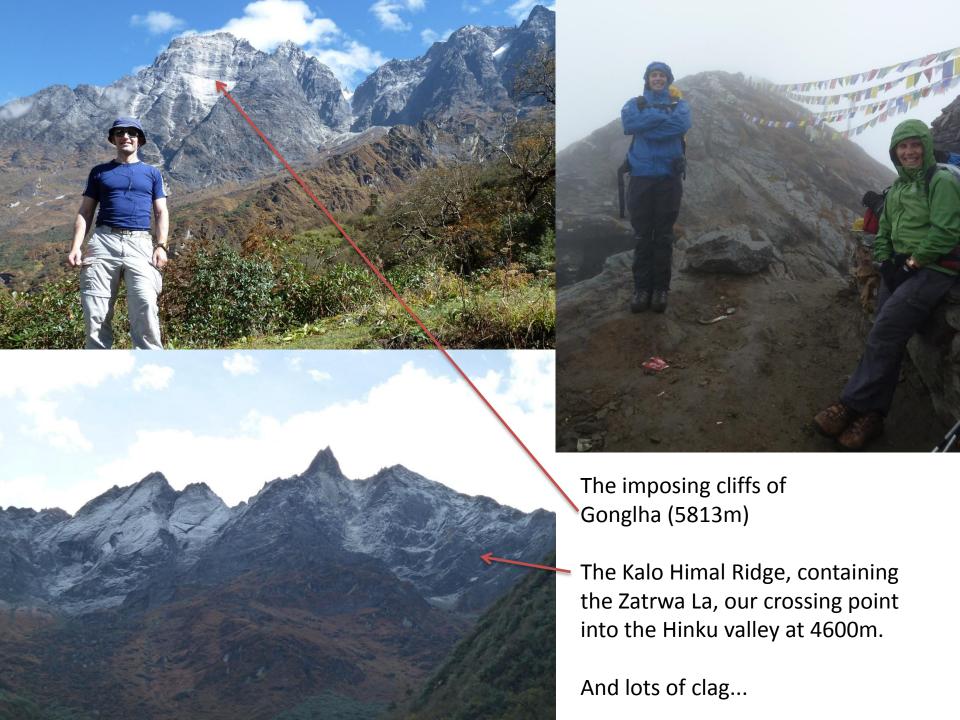

ighest mountains! View from the Mera glacier





All photographs (apart from those credited to Dave Kenyon) taken using a Panasonic TZ8. Panoramic images assembled using Microsoft Research Image Composite Editor http://research.microsoft.com/en-us/um/redmond/groups/ivm/ICE/



The Mera Himal. (Summit 'Mera Peak' at 6476m). South West face viewed from the Hinku valley, near Khare.



Ascending the Mera glacier from the Hinku valley. Crampon use and basic winter mountaineering skills required.





Mera Peak, Amphu Labsta & Island Peak KE Adventure begins! (Take two...)



Andy French and Ian Miller, clean shaven for now...





## Beard-o-rama









Three weeks later....





Tenzing-Hillary Airport at Lukla (2860m)



Voted by *The*History Channel as
the World's Most
Extreme Airport!

















The range of peaks with highest point (left) possibly being 'Peak 41' (6623m)











Mera from Dig Kharka







Looking back along the Hinku, sans the clag! Mera to the left, Peak 43 and Kusum Kangguau centre































Pasang the Piemaster



















The Langtang Himal at sunset. Viewed from Nargakot.





## **BEARD-O-RAMA**













## BEARD-

RAMA