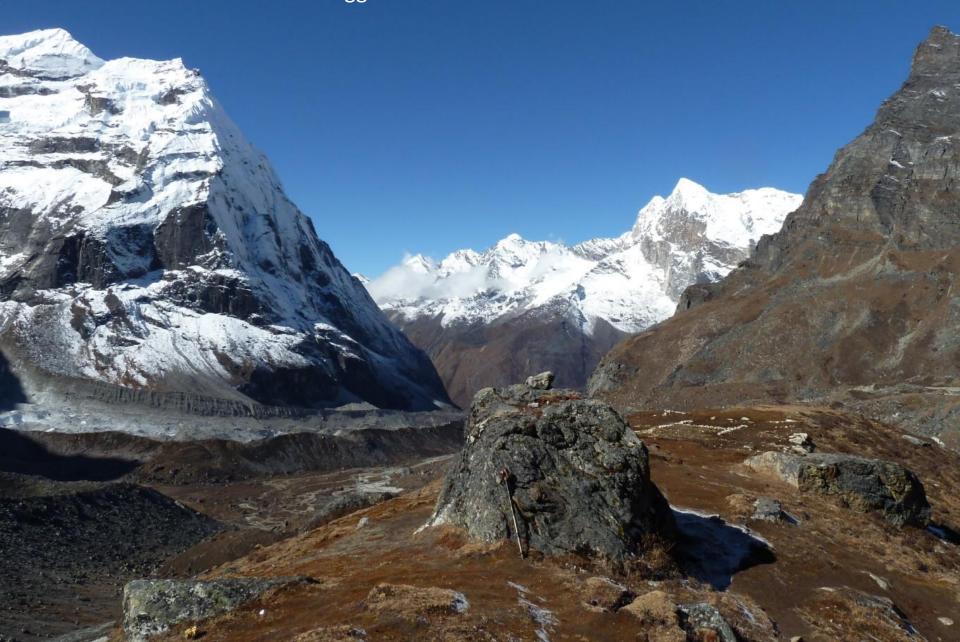

## Five of the world's highest mountains! View from the Mera glacier

All photographs (apart from those credited to Dave Kenyon) taken using a Panasonic TZ8. Panoramic images assembled using Microsoft Research Image Composite Editor http://research.microsoft.com/en-us/um/redmond/groups/ivm/ICE/

The Mera Himal. (Summit 'Mera Peak' at 6476m). South West face viewed from the Hinku valley, near Khare.

Ascending the Mera glacier from the Hinku valley. Crampon use and basic winter mountaineering skills required.