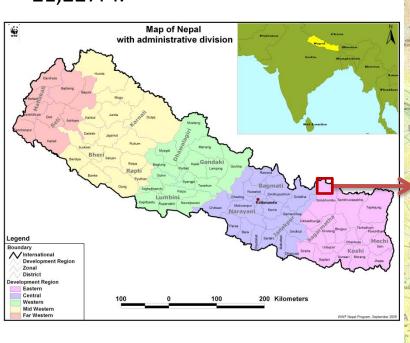

## The plan...

- •Fly to Nepal via Doha
- •5 nights hotels & lodges
- •21 nights camping
- •19 days strenuous trekking
- •3 days moderate climbing
- •Maximum altitude 6476m / 21,227FT.