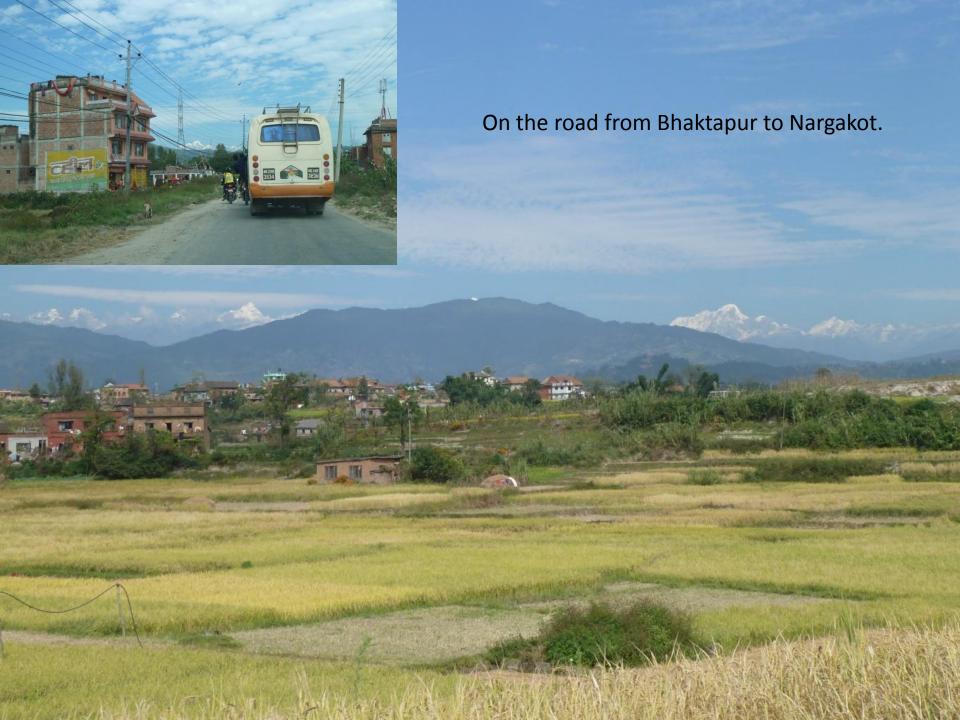

ummit 'Mera Peak' at 6476m). South West face viewed from the Hinku valley, near Khare.



Ascending the Mera glacier from the Hinku valley. Crampon use and basic winter mountaineering skills required.





Mera Peak, Amphu Labsta & Island Peak KE Adventure begins! (Take two...)



Andy French and Ian Miller, clean shaven for now...





## Beard-o-rama









Three weeks later....





Tenzing-Hillary Airport at Lukla (2860m)



Voted by *The*History Channel as
the World's Most
Extreme Airport!

















The range of peaks with highest point (left) possibly being 'Peak 41' (6623m)











Mera from Dig Kharka







Looking back along the Hinku, sans the clag! Mera to the left, Peak 43 and Kusum Kangguau centre































Pasang the Piemaster



















The Langtang Himal at sunset. Viewed from Nargakot.





## **BEARD-O-RAMA**













## BEARD-

RAMA