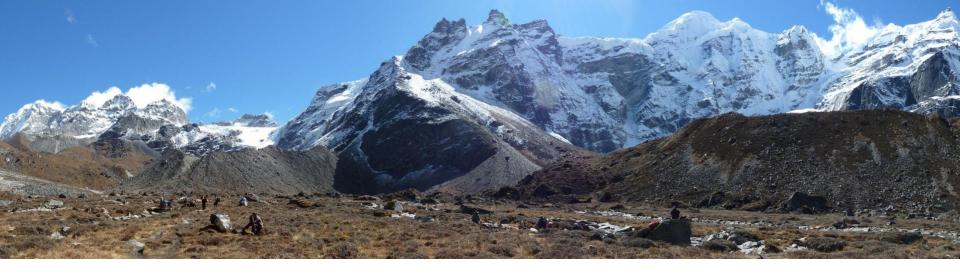

Mera from Dig Kharka

Looking back along the Hinku, sans the clag! Mera to the left, Peak 43 and Kusum Kangguau centre

Pasang the Piemaster

The Langtang Himal at sunset. Viewed from Nargakot.