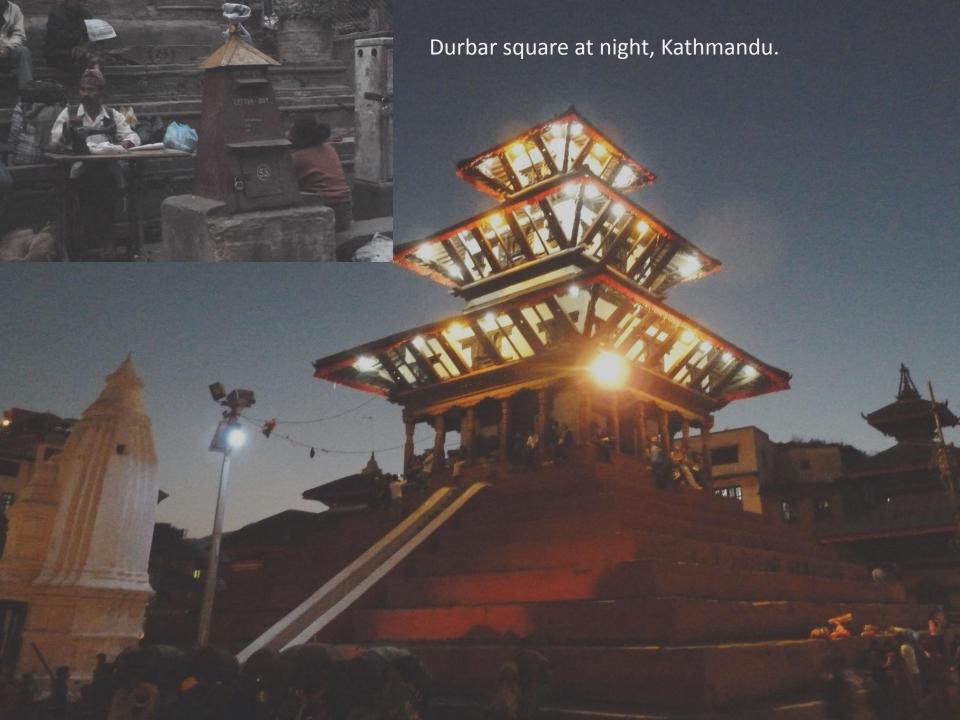

(Summit 'Mera Peak' at 6476m). South West face viewed from the Hinku valley, near Khare.



Ascending the Mera glacier from the Hinku valley. Crampon use and basic winter mountaineering skills required.





Mera Peak, Amphu Labsta & Island Peak KE Adventure begins! (Take two...)



Andy French and Ian Miller, clean shaven for now...





## Beard-o-rama









Three weeks later....





Tenzing-Hillary Airport at Lukla (2860m)



Voted by *The*History Channel as
the World's Most
Extreme Airport!

















The range of peaks with highest point (left) possibly being 'Peak 41' (6623m)











Mera from Dig Kharka







Looking back along the Hinku, sans the clag! Mera to the left, Peak 43 and Kusum Kangguau centre































Pasang the Piemaster



















The Langtang Himal at sunset. Viewed from Nargakot.





## **BEARD-O-RAMA**













## BEARD-

RAMA