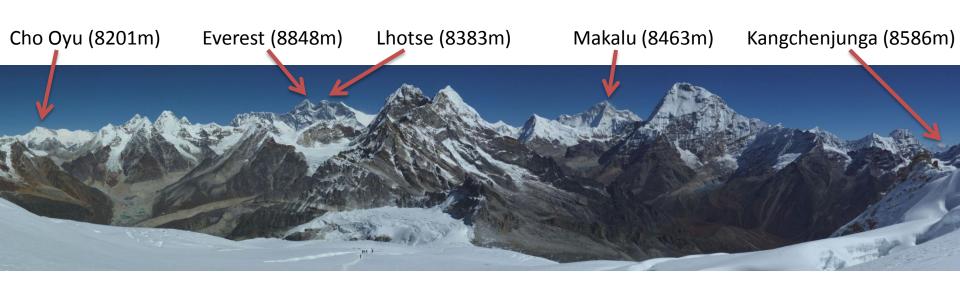

## Five of the world's highest mountains! View from the Mera glacier

All photographs (apart from those credited to Dave Kenyon) taken using a Panasonic TZ8. Panoramic images assembled using Microsoft Research Image Composite Editor http://research.microsoft.com/en-us/um/redmond/groups/ivm/ICE/