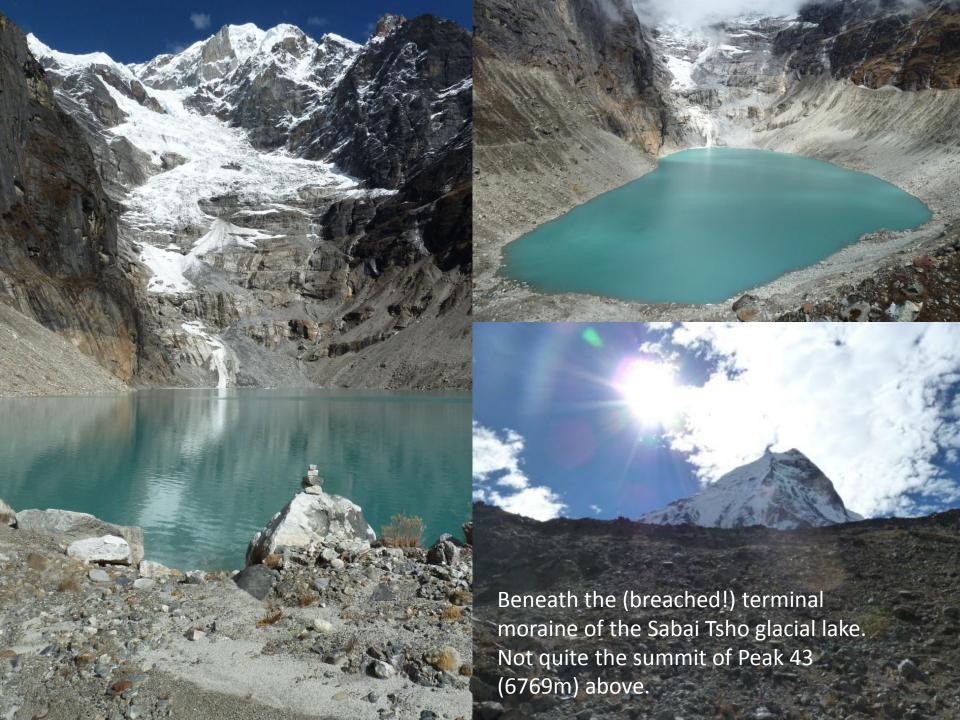

Mera from Dig Kharka

Looking back along the Hinku, sans the clag! Mera to the left, Peak 43 and Kusum Kangguau centre

Pasang the Piemaster

The Langtang Himal at sunset. Viewed from Nargakot.