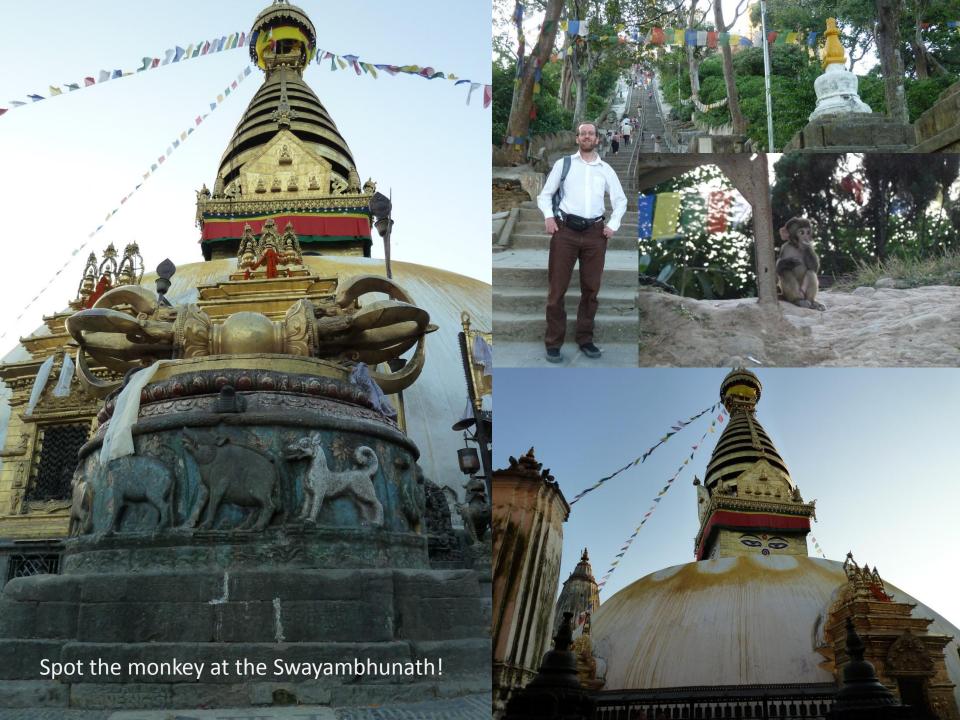

. (Summit 'Mera Peak' at 6476m). South West face viewed from the Hinku valley, near Khare.



Ascending the Mera glacier from the Hinku valley. Crampon use and basic winter mountaineering skills required.





Mera Peak, Amphu Labsta & Island Peak KE Adventure begins! (Take two...)



Andy French and Ian Miller, clean shaven for now...





## Beard-o-rama









Three weeks later....





Tenzing-Hillary Airport at Lukla (2860m)



Voted by *The*History Channel as
the World's Most
Extreme Airport!

















The range of peaks with highest point (left) possibly being 'Peak 41' (6623m)











Mera from Dig Kharka







Looking back along the Hinku, sans the clag! Mera to the left, Peak 43 and Kusum Kangguau centre































Pasang the Piemaster



















The Langtang Himal at sunset. Viewed from Nargakot.





## **BEARD-O-RAMA**













## BEARD-

RAMA