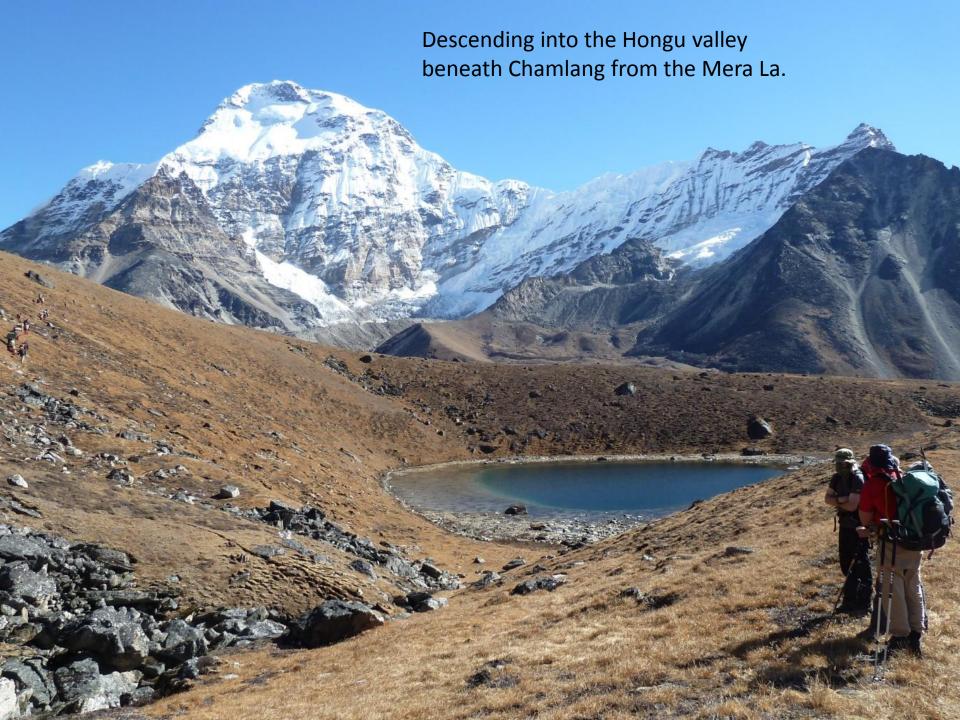

Mera Himal. (Summit 'Mera Peak' at 6476m). South West face viewed from the Hinku valley, near Khare.



Ascending the Mera glacier from the Hinku valley. Crampon use and basic winter mountaineering skills required.





Mera Peak, Amphu Labsta & Island Peak KE Adventure begins! (Take two...)



Andy French and Ian Miller, clean shaven for now...





## Beard-o-rama









Three weeks later....





Tenzing-Hillary Airport at Lukla (2860m)



Voted by *The*History Channel as
the World's Most
Extreme Airport!

















The range of peaks with highest point (left) possibly being 'Peak 41' (6623m)











Mera from Dig Kharka







Looking back along the Hinku, sans the clag! Mera to the left, Peak 43 and Kusum Kangguau centre































Pasang the Piemaster



















The Langtang Himal at sunset. Viewed from Nargakot.





## **BEARD-O-RAMA**













## BEARD-

RAMA