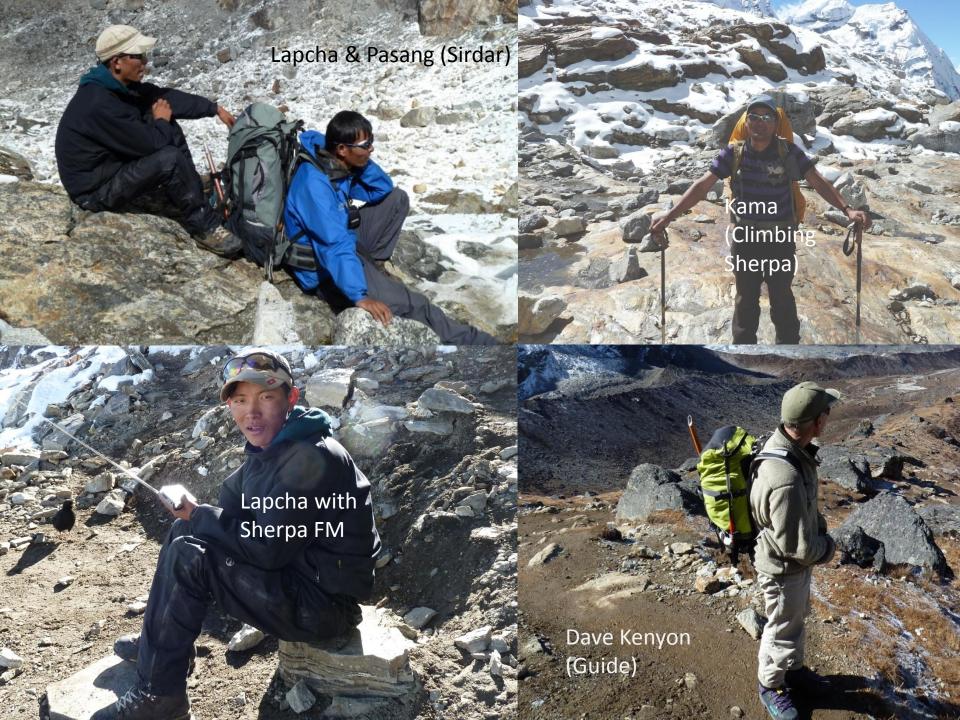

Mera from Dig Kharka

Looking back along the Hinku, sans the clag! Mera to the left, Peak 43 and Kusum Kangguau centre

Pasang the Piemaster

The Langtang Himal at sunset. Viewed from Nargakot.