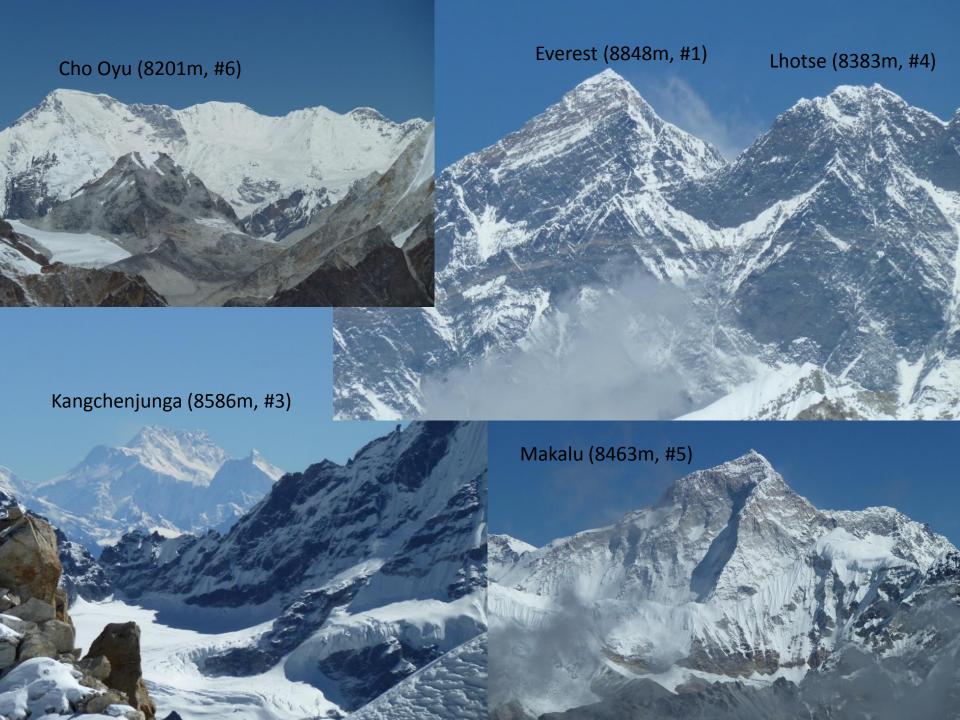

## Five of the world's highest mountains! View from the Mera glacier

All photographs (apart from those credited to Dave Kenyon) taken using a Panasonic TZ8. Panoramic images assembled using Microsoft Research Image Composite Editor http://research.microsoft.com/en-us/um/redmond/groups/ivm/ICE/