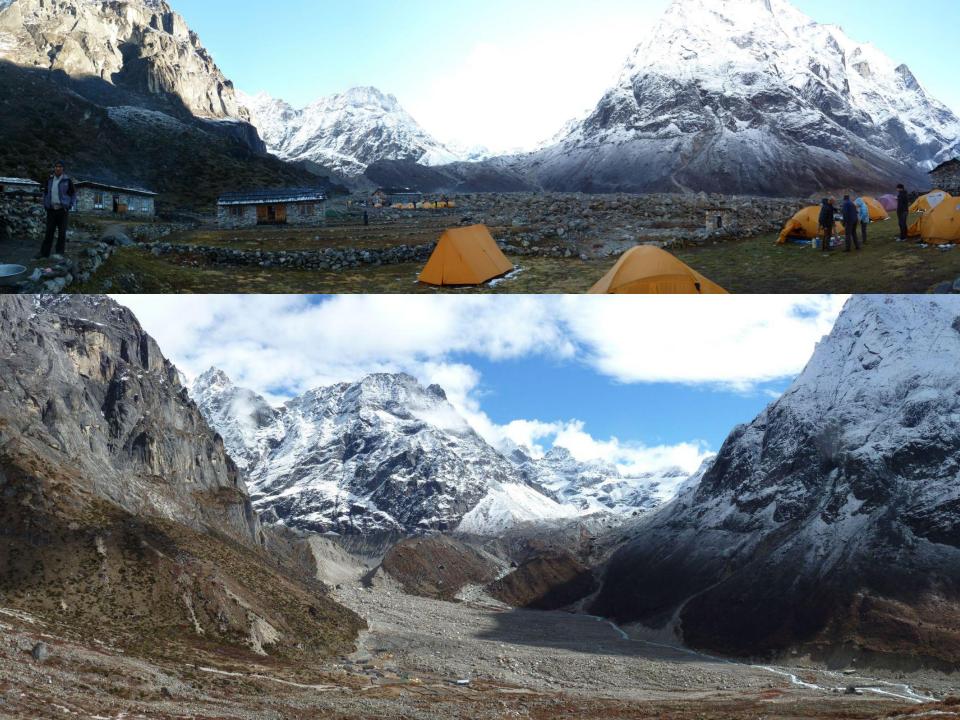

ains! View from the Mera glacier





All photographs (apart from those credited to Dave Kenyon) taken using a Panasonic TZ8. Panoramic images assembled using Microsoft Research Image Composite Editor http://research.microsoft.com/en-us/um/redmond/groups/ivm/ICE/



The Mera Himal. (Summit 'Mera Peak' at 6476m). South West face viewed from the Hinku valley, near Khare.



Ascending the Mera glacier from the Hinku valley. Crampon use and basic winter mountaineering skills required.





Mera Peak, Amphu Labsta & Island Peak KE Adventure begins! (Take two...)



Andy French and Ian Miller, clean shaven for now...





## Beard-o-rama









Three weeks later....





Tenzing-Hillary Airport at Lukla (2860m)



Voted by *The*History Channel as
the World's Most
Extreme Airport!

















The range of peaks with highest point (left) possibly being 'Peak 41' (6623m)











Mera from Dig Kharka







Looking back along the Hinku, sans the clag! Mera to the left, Peak 43 and Kusum Kangguau centre































Pasang the Piemaster



















The Langtang Himal at sunset. Viewed from Nargakot.





## **BEARD-O-RAMA**













## BEARD-

RAMA