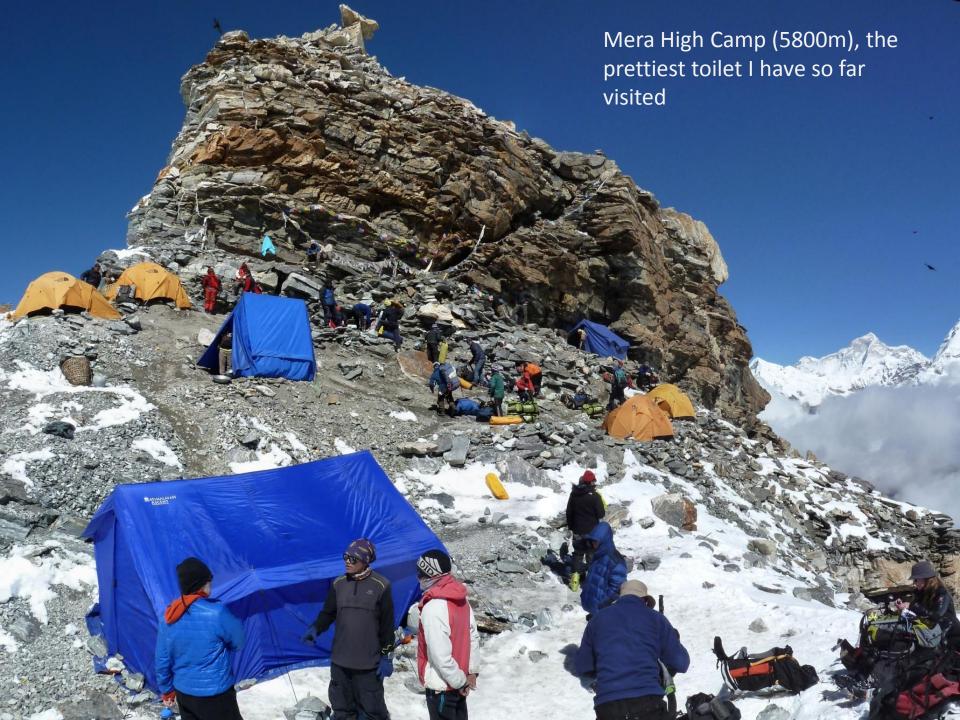

-us/um/redmond/groups/ivm/ICE/



The Mera Himal. (Summit 'Mera Peak' at 6476m). South West face viewed from the Hinku valley, near Khare.



Ascending the Mera glacier from the Hinku valley. Crampon use and basic winter mountaineering skills required.





Mera Peak, Amphu Labsta & Island Peak KE Adventure begins! (Take two...)



Andy French and Ian Miller, clean shaven for now...





## Beard-o-rama









Three weeks later....





Tenzing-Hillary Airport at Lukla (2860m)



Voted by *The*History Channel as
the World's Most
Extreme Airport!

















The range of peaks with highest point (left) possibly being 'Peak 41' (6623m)











Mera from Dig Kharka







Looking back along the Hinku, sans the clag! Mera to the left, Peak 43 and Kusum Kangguau centre































Pasang the Piemaster



















The Langtang Himal at sunset. Viewed from Nargakot.





## **BEARD-O-RAMA**













## BEARD-

RAMA