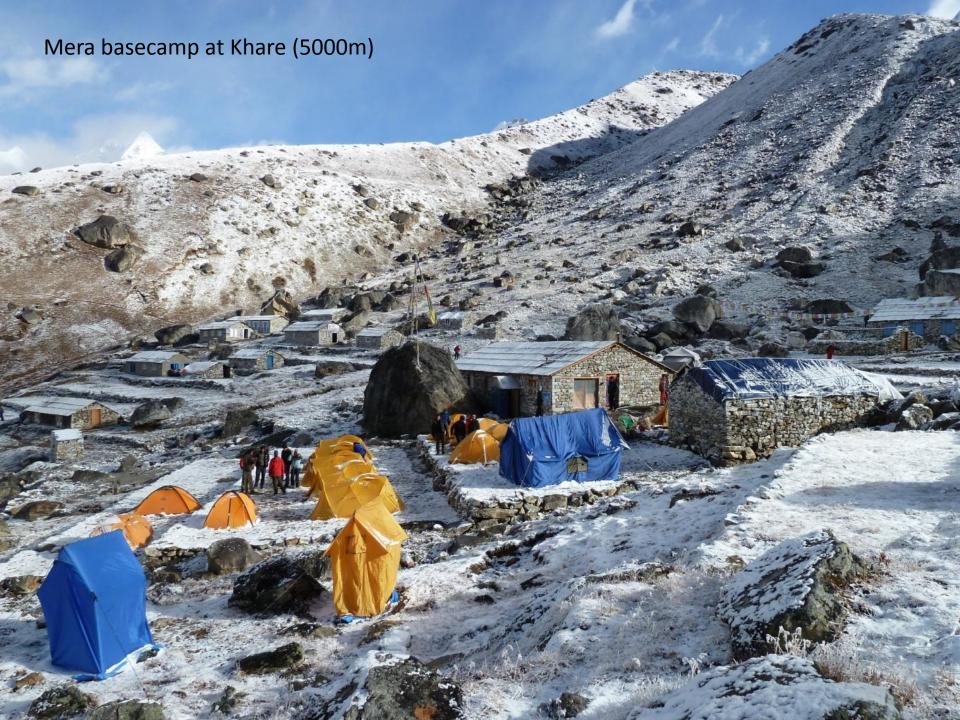

The Mera Himal. (Summit 'Mera Peak' at 6476m). South West face viewed from the Hinku valley, near Khare.

Ascending the Mera glacier from the Hinku valley. Crampon use and basic winter mountaineering skills required.