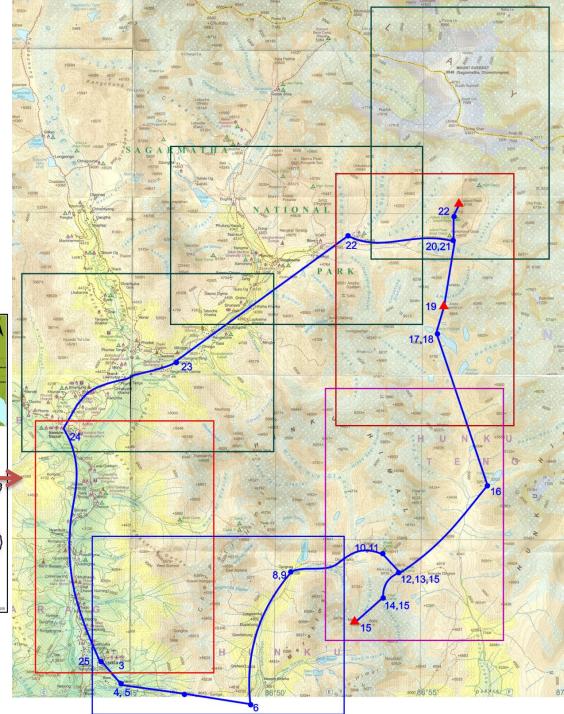

## The plan...

- •Fly to Nepal via Doha
- •5 nights hotels & lodges
- •21 nights camping
- •19 days strenuous trekking
- •3 days moderate climbing
- •Maximum altitude 6476m / 21,227FT.