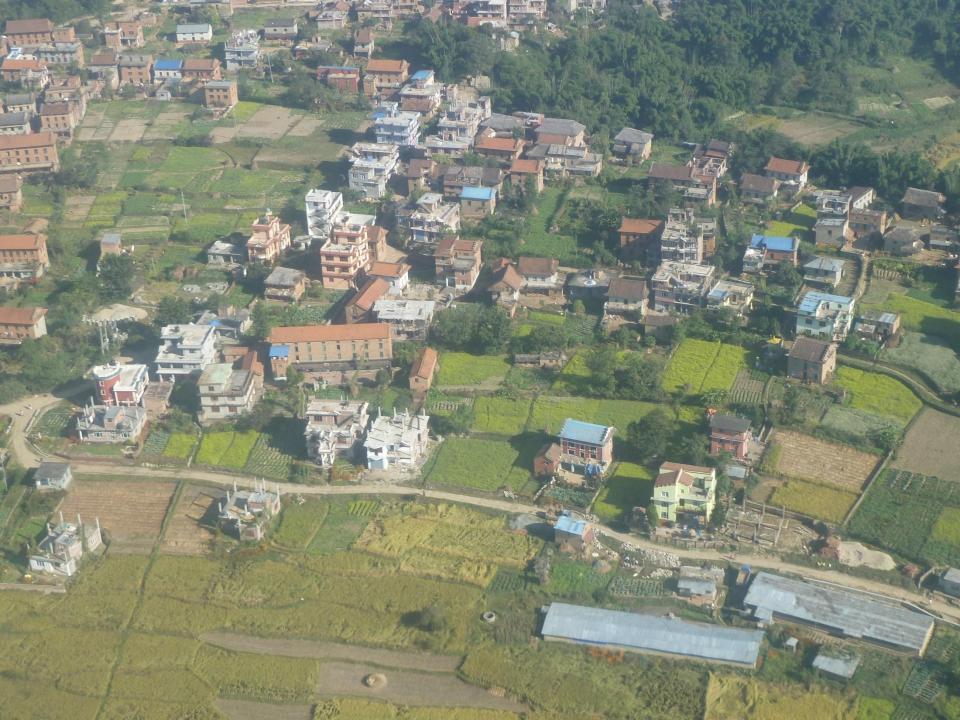

al. (Summit 'Mera Peak' at 6476m). South West face viewed from the Hinku valley, near Khare.



Ascending the Mera glacier from the Hinku valley. Crampon use and basic winter mountaineering skills required.





Mera Peak, Amphu Labsta & Island Peak KE Adventure begins! (Take two...)



Andy French and Ian Miller, clean shaven for now...





## Beard-o-rama









Three weeks later....





Tenzing-Hillary Airport at Lukla (2860m)



Voted by *The*History Channel as
the World's Most
Extreme Airport!

















The range of peaks with highest point (left) possibly being 'Peak 41' (6623m)











Mera from Dig Kharka







Looking back along the Hinku, sans the clag! Mera to the left, Peak 43 and Kusum Kangguau centre































Pasang the Piemaster



















The Langtang Himal at sunset. Viewed from Nargakot.





## **BEARD-O-RAMA**













## BEARD-

RAMA