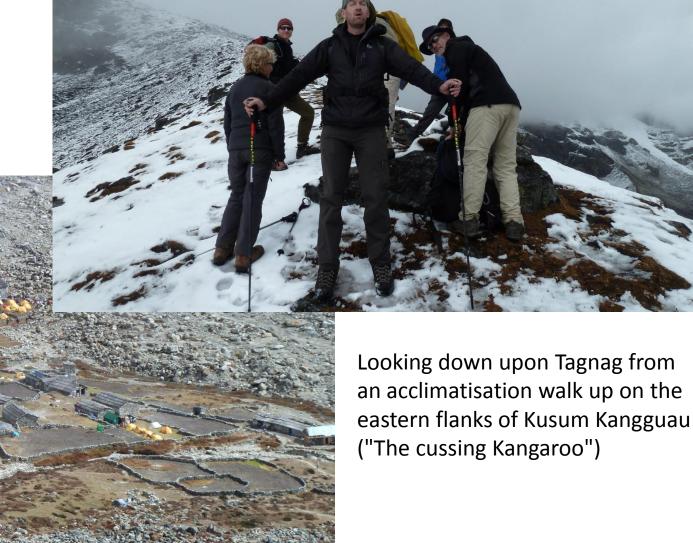

e Kenyon) taken using a Panasonic TZ8. Panoramic images assembled using Microsoft Research Image Composite Editor http://research.microsoft.com/en-us/um/redmond/groups/ivm/ICE/



The Mera Himal. (Summit 'Mera Peak' at 6476m). South West face viewed from the Hinku valley, near Khare.



Ascending the Mera glacier from the Hinku valley. Crampon use and basic winter mountaineering skills required.





Mera Peak, Amphu Labsta & Island Peak KE Adventure begins! (Take two...)



Andy French and Ian Miller, clean shaven for now...





## Beard-o-rama









Three weeks later....





Tenzing-Hillary Airport at Lukla (2860m)



Voted by *The*History Channel as
the World's Most
Extreme Airport!

















The range of peaks with highest point (left) possibly being 'Peak 41' (6623m)











Mera from Dig Kharka







Looking back along the Hinku, sans the clag! Mera to the left, Peak 43 and Kusum Kangguau centre































Pasang the Piemaster



















The Langtang Himal at sunset. Viewed from Nargakot.





## **BEARD-O-RAMA**













## BEARD-

RAMA