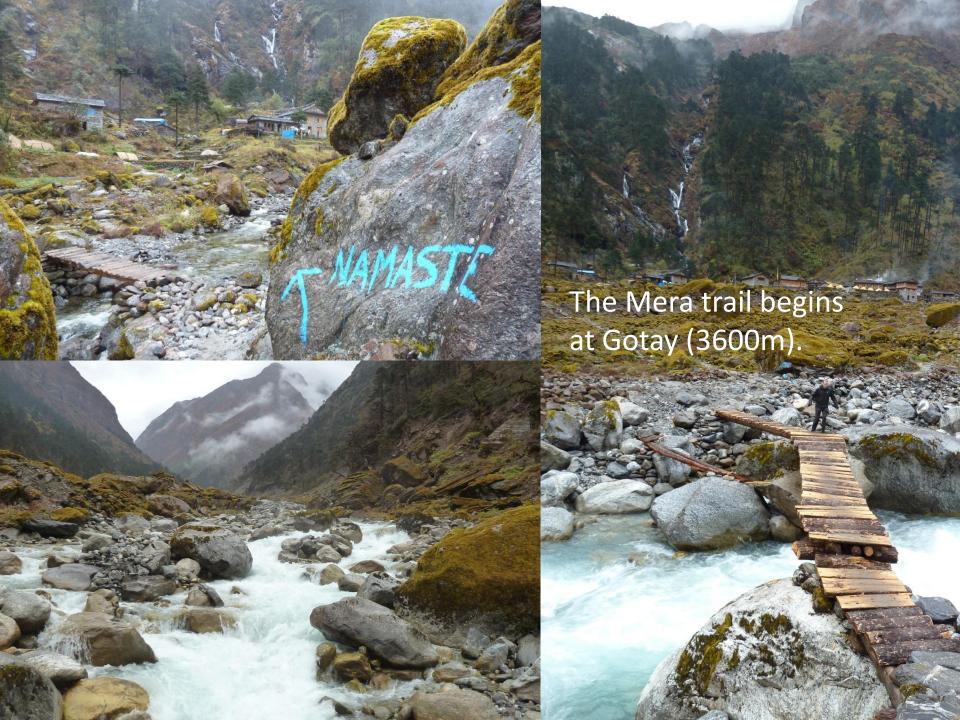

st mountains! View from the Mera glacier





All photographs (apart from those credited to Dave Kenyon) taken using a Panasonic TZ8. Panoramic images assembled using Microsoft Research Image Composite Editor http://research.microsoft.com/en-us/um/redmond/groups/ivm/ICE/



The Mera Himal. (Summit 'Mera Peak' at 6476m). South West face viewed from the Hinku valley, near Khare.



Ascending the Mera glacier from the Hinku valley. Crampon use and basic winter mountaineering skills required.





Mera Peak, Amphu Labsta & Island Peak KE Adventure begins! (Take two...)



Andy French and Ian Miller, clean shaven for now...





## Beard-o-rama









Three weeks later....





Tenzing-Hillary Airport at Lukla (2860m)



Voted by *The*History Channel as
the World's Most
Extreme Airport!

















The range of peaks with highest point (left) possibly being 'Peak 41' (6623m)











Mera from Dig Kharka







Looking back along the Hinku, sans the clag! Mera to the left, Peak 43 and Kusum Kangguau centre































Pasang the Piemaster



















The Langtang Himal at sunset. Viewed from Nargakot.





## **BEARD-O-RAMA**













## BEARD-

RAMA