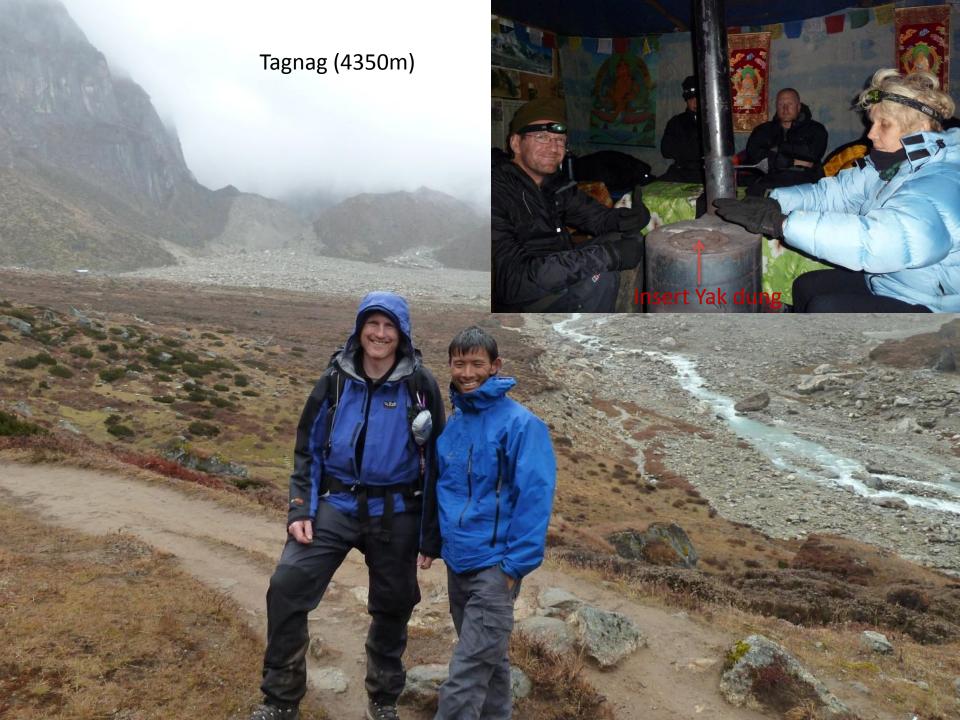

ntains! View from the Mera glacier





All photographs (apart from those credited to Dave Kenyon) taken using a Panasonic TZ8. Panoramic images assembled using Microsoft Research Image Composite Editor http://research.microsoft.com/en-us/um/redmond/groups/ivm/ICE/



The Mera Himal. (Summit 'Mera Peak' at 6476m). South West face viewed from the Hinku valley, near Khare.



Ascending the Mera glacier from the Hinku valley. Crampon use and basic winter mountaineering skills required.





Mera Peak, Amphu Labsta & Island Peak KE Adventure begins! (Take two...)



Andy French and Ian Miller, clean shaven for now...





## Beard-o-rama









Three weeks later....





Tenzing-Hillary Airport at Lukla (2860m)



Voted by *The*History Channel as
the World's Most
Extreme Airport!

















The range of peaks with highest point (left) possibly being 'Peak 41' (6623m)











Mera from Dig Kharka







Looking back along the Hinku, sans the clag! Mera to the left, Peak 43 and Kusum Kangguau centre































Pasang the Piemaster



















The Langtang Himal at sunset. Viewed from Nargakot.





## **BEARD-O-RAMA**













## BEARD-

RAMA