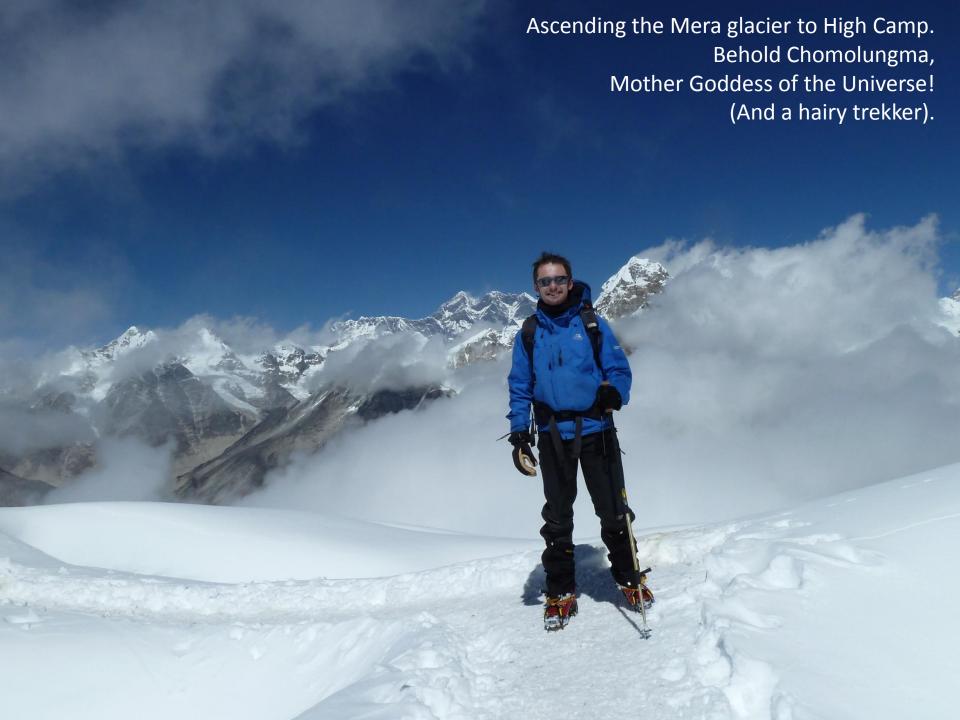

The Mera Himal. (Summit 'Mera Peak' at 6476m). South West face viewed from the Hinku valley, near Khare.

Ascending the Mera glacier from the Hinku valley. Crampon use and basic winter mountaineering skills required.