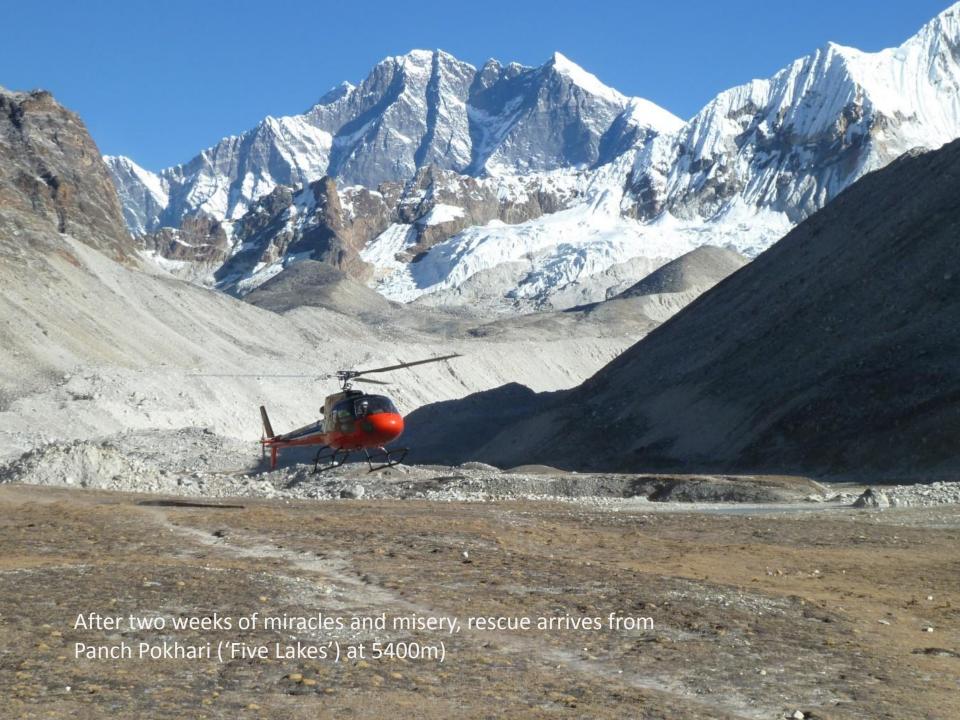

imal. (Summit 'Mera Peak' at 6476m). South West face viewed from the Hinku valley, near Khare.



Ascending the Mera glacier from the Hinku valley. Crampon use and basic winter mountaineering skills required.





Mera Peak, Amphu Labsta & Island Peak KE Adventure begins! (Take two...)



Andy French and Ian Miller, clean shaven for now...





## Beard-o-rama









Three weeks later....





Tenzing-Hillary Airport at Lukla (2860m)



Voted by *The*History Channel as
the World's Most
Extreme Airport!

















The range of peaks with highest point (left) possibly being 'Peak 41' (6623m)











Mera from Dig Kharka







Looking back along the Hinku, sans the clag! Mera to the left, Peak 43 and Kusum Kangguau centre































Pasang the Piemaster



















The Langtang Himal at sunset. Viewed from Nargakot.





## **BEARD-O-RAMA**













## BEARD-

RAMA