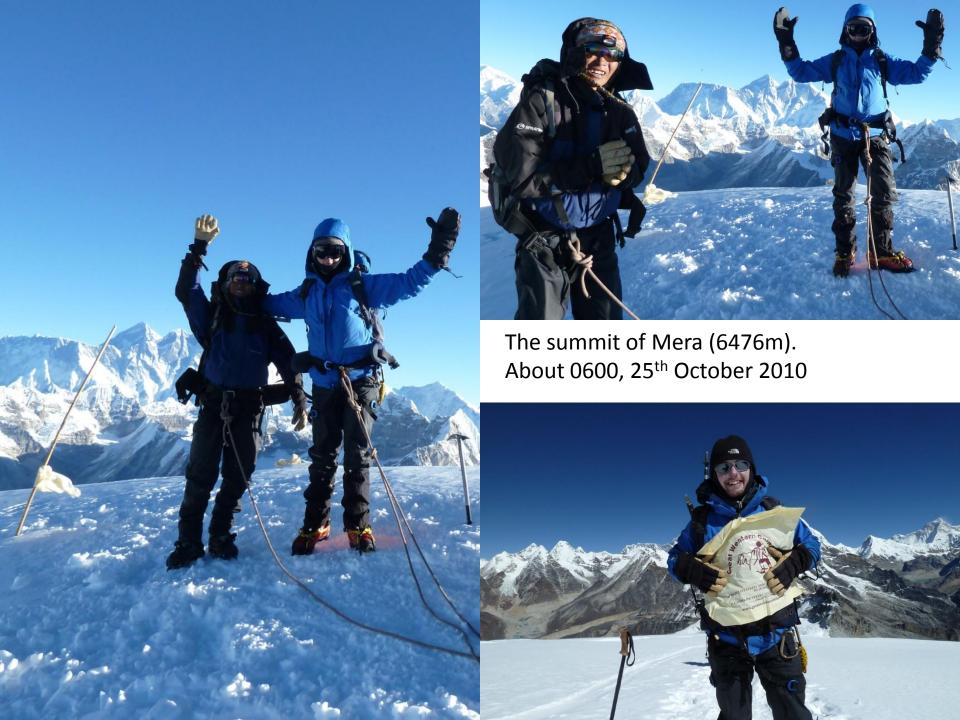

The Mera Himal. (Summit 'Mera Peak' at 6476m). South West face viewed from the Hinku valley, near Khare.

Ascending the Mera glacier from the Hinku valley. Crampon use and basic winter mountaineering skills required.