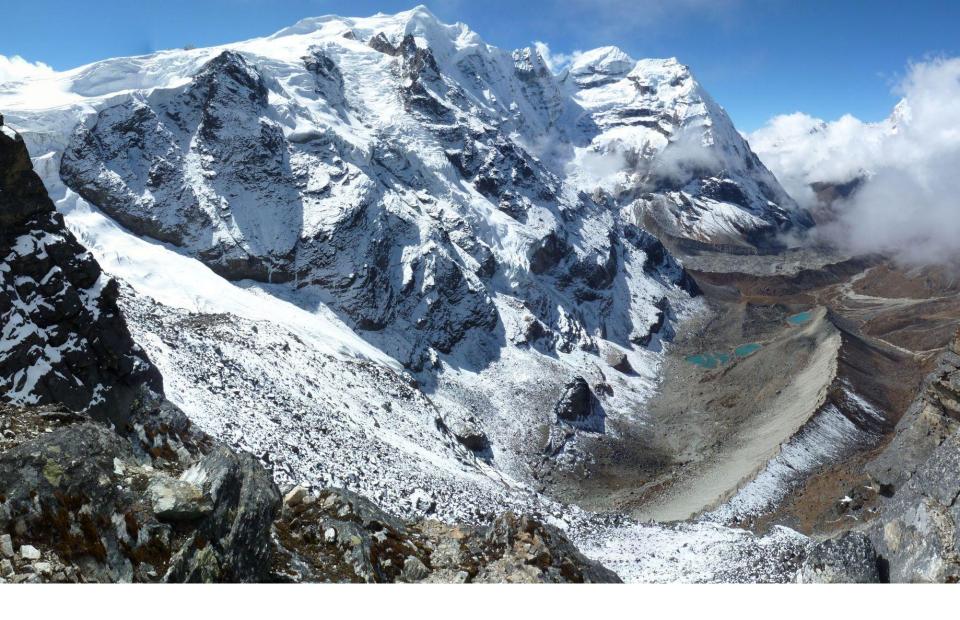

The Mera Himal. (Summit 'Mera Peak' at 6476m). South West face viewed from the Hinku valley, near Khare.

Ascending the Mera glacier from the Hinku valley. Crampon use and basic winter mountaineering skills required.