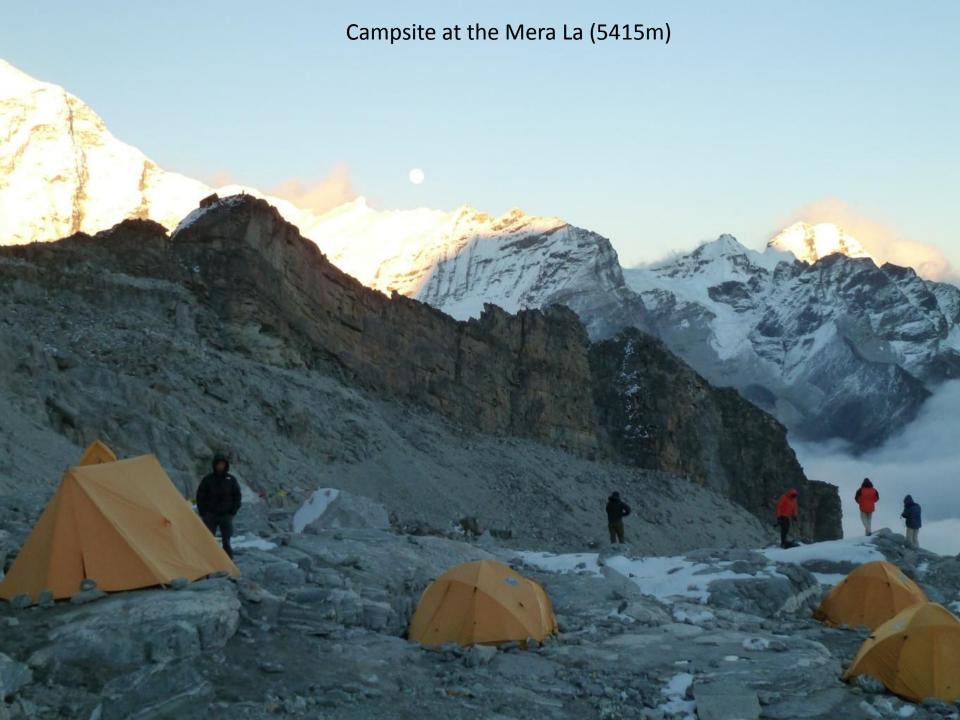

The Mera Himal. (Summit 'Mera Peak' at 6476m). South West face viewed from the Hinku valley, near Khare.

Ascending the Mera glacier from the Hinku valley. Crampon use and basic winter mountaineering skills required.