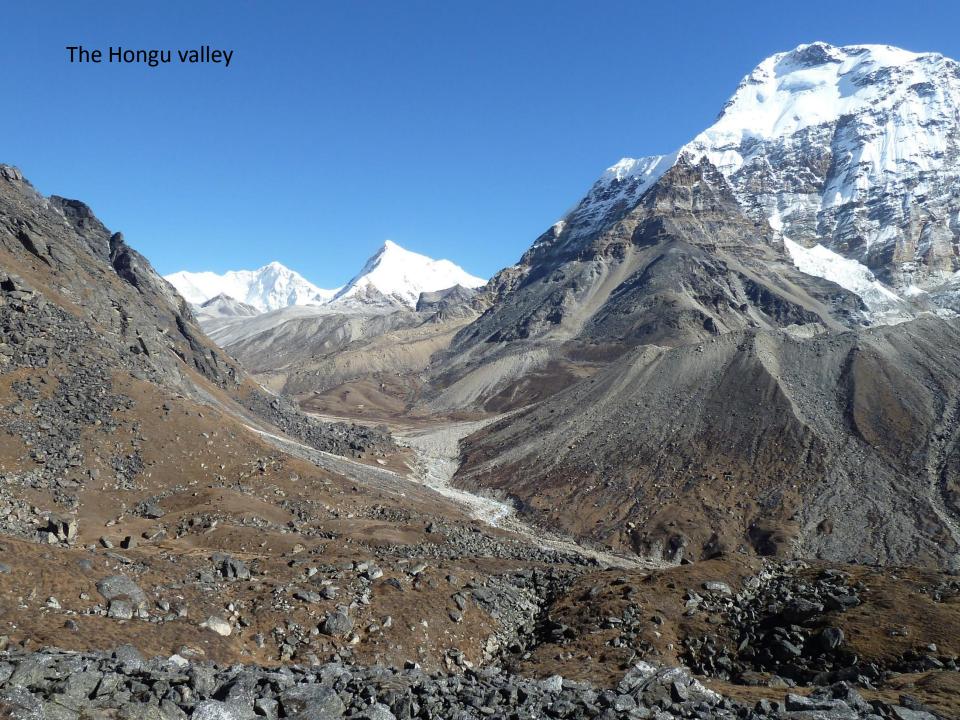

ra Himal. (Summit 'Mera Peak' at 6476m). South West face viewed from the Hinku valley, near Khare.



Ascending the Mera glacier from the Hinku valley. Crampon use and basic winter mountaineering skills required.





Mera Peak, Amphu Labsta & Island Peak KE Adventure begins! (Take two...)



Andy French and Ian Miller, clean shaven for now...





## Beard-o-rama









Three weeks later....





Tenzing-Hillary Airport at Lukla (2860m)



Voted by *The*History Channel as
the World's Most
Extreme Airport!

















The range of peaks with highest point (left) possibly being 'Peak 41' (6623m)











Mera from Dig Kharka







Looking back along the Hinku, sans the clag! Mera to the left, Peak 43 and Kusum Kangguau centre































Pasang the Piemaster



















The Langtang Himal at sunset. Viewed from Nargakot.





## **BEARD-O-RAMA**













## BEARD-

RAMA