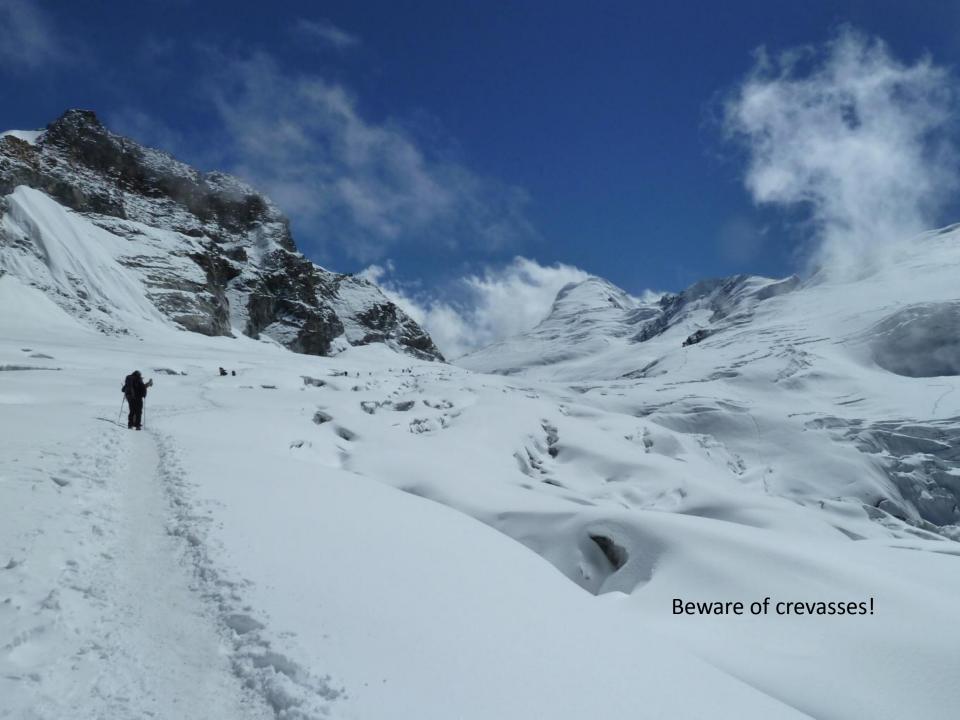

The Mera Himal. (Summit 'Mera Peak' at 6476m). South West face viewed from the Hinku valley, near Khare.

Ascending the Mera glacier from the Hinku valley. Crampon use and basic winter mountaineering skills required.