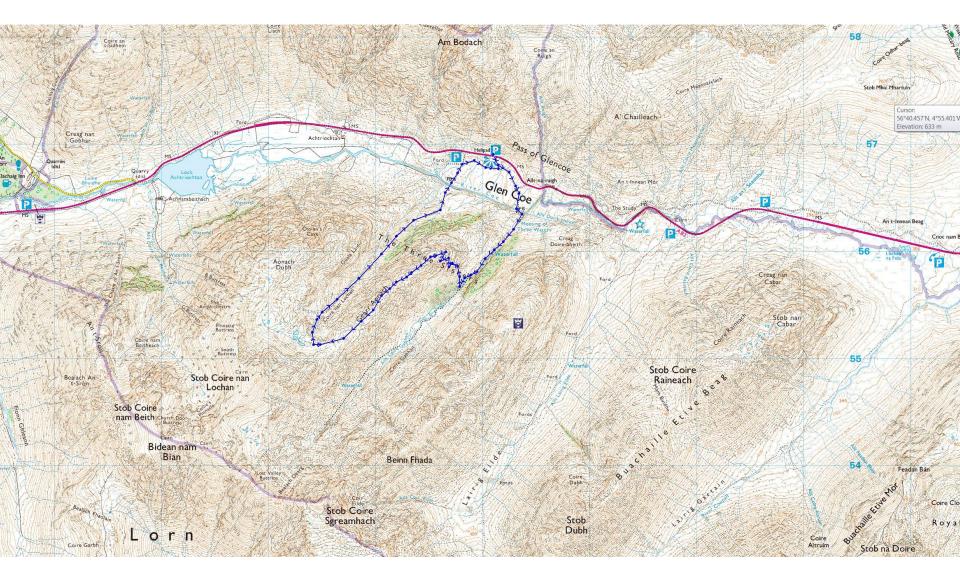

Thurs. Zig-Zags (I) on Gearr Aonach.

Three Sisters of Glencoe (Beinn Fhada, Gearr Aonach, Aonach Dubh)

Fri. Taxus (III). Beinn an Dothaidh.