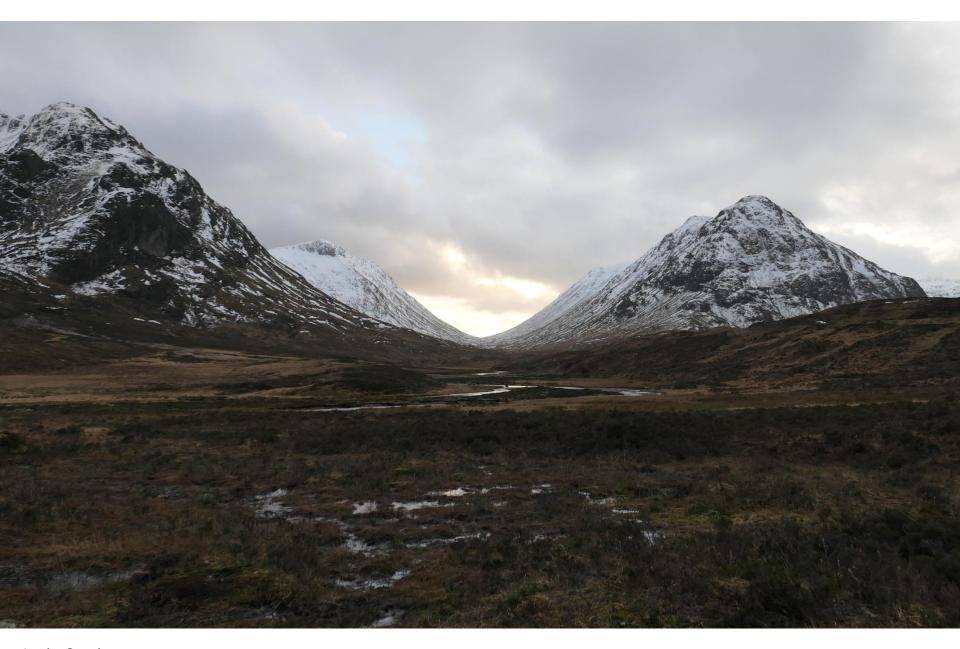

- **Saturday 19<sup>th</sup> February 2022.** Train Winchester to Glasgow. Citylink 914/915 to North Ballachulish. Overnight at the *Woolly Rock*.
- Sun. Walk along cycle route 78 to Oban. To HF Altshellach for 1600. Briefing with PYB.
- Mon. Curved Ridge (II/III). Buachaille Etive Mor. Clear, slight winds on summit.
- Tues. Garadh's Gully (II), North Face of Ben Nevis. Blizzards!
- Weds. Ice Factor, Kinlochleven. Stay indoors! High winds, lightning...
- Thurs. Zig-Zags (I) on Gearr Aonach. Clear morning, developing blizzard PM.
- **Fri.** *Taxus* (III). **Beinn an Dothaidh**. Excellent AM conditions, cloudy summit. Light winds. Huge icicles and beautiful ice route. Fantastic airy summit ridge!
- **Sat.** Return to Winchester (915 bus to Glasgow, train to Euston, Northern line tube, then Waterloo train to Winchester).

Mon. Curved Ridge (II/III). Buachaille Etive Mor.

Beinn a Chrulaiste

Glen Etive

Stob Dearg (1,022m), summit #1 of Buachaille Etive Mor

Larig Gartian

Tues. Garadh's Gully (II), North Face of Ben Nevis.

A guide fixing ice screws on *Garadh's Gully*, Ben Nevis. 'Rime time' for the clients!