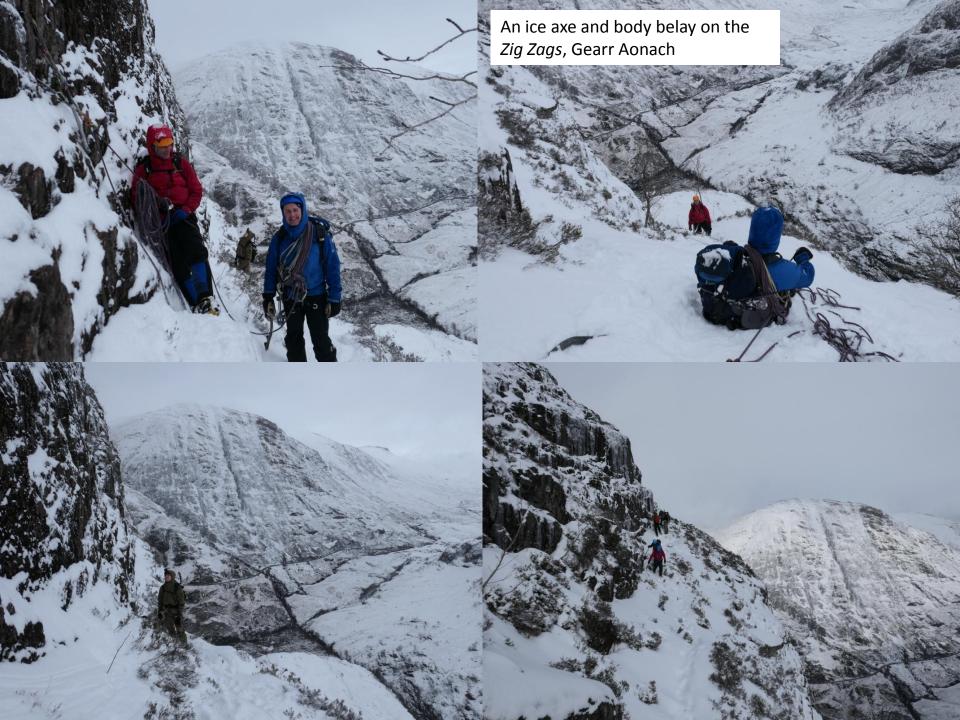

Thurs. Zig-Zags (I) on Gearr Aonach.

Three Sisters of Glencoe (Beinn Fhada, Gearr Aonach, Aonach Dubh)

Fri. Taxus (III). Beinn an Dothaidh.