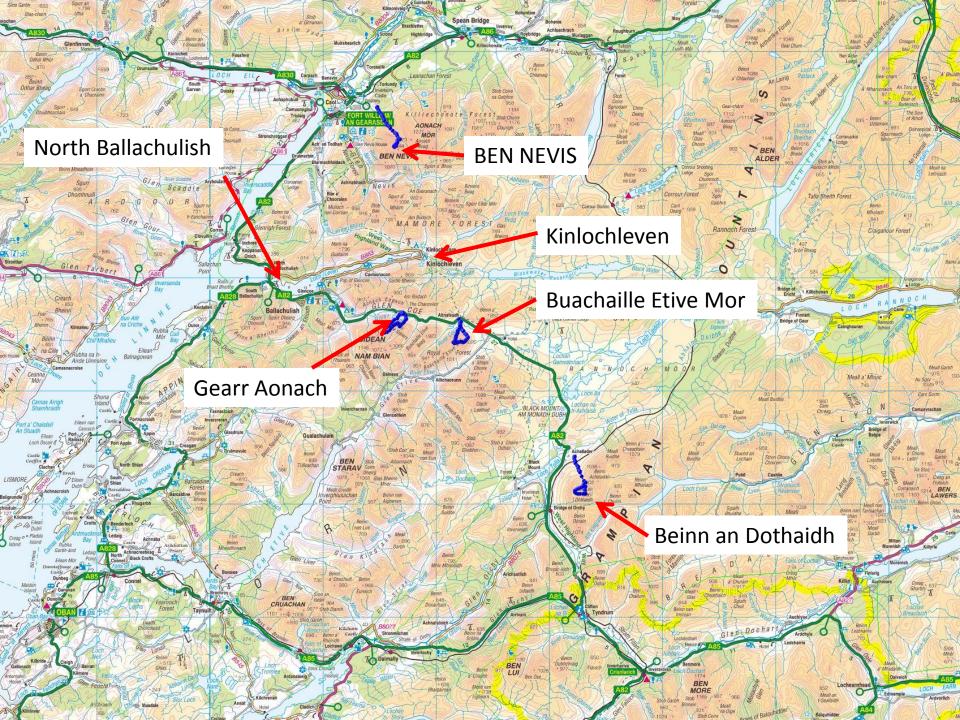

- **Saturday 19<sup>th</sup> February 2022.** Train Winchester to Glasgow. Citylink 914/915 to North Ballachulish. Overnight at the *Woolly Rock*.
- Sun. Walk along cycle route 78 to Oban. To HF Altshellach for 1600. Briefing with PYB.
- Mon. Curved Ridge (II/III). Buachaille Etive Mor. Clear, slight winds on summit.
- Tues. Garadh's Gully (II), North Face of Ben Nevis. Blizzards!
- Weds. Ice Factor, Kinlochleven. Stay indoors! High winds, lightning...
- Thurs. Zig-Zags (I) on Gearr Aonach. Clear morning, developing blizzard PM.
- **Fri.** *Taxus* (III). **Beinn an Dothaidh**. Excellent AM conditions, cloudy summit. Light winds. Huge icicles and beautiful ice route. Fantastic airy summit ridge!
- **Sat.** Return to Winchester (915 bus to Glasgow, train to Euston, Northern line tube, then Waterloo train to Winchester).

Mon. Curved Ridge (II/III). Buachaille Etive Mor.

Beinn a Chrulaiste

Glen Etive

Stob Dearg (1,022m), summit #1 of Buachaille Etive Mor

Larig Gartian

Tues. Garadh's Gully (II), North Face of Ben Nevis.

A guide fixing ice screws on *Garadh's Gully*, Ben Nevis. 'Rime time' for the clients!

Thurs. Zig-Zags (I) on Gearr Aonach.

Three Sisters of Glencoe (Beinn Fhada, Gearr Aonach, Aonach Dubh)

Fri. Taxus (III). Beinn an Dothaidh.