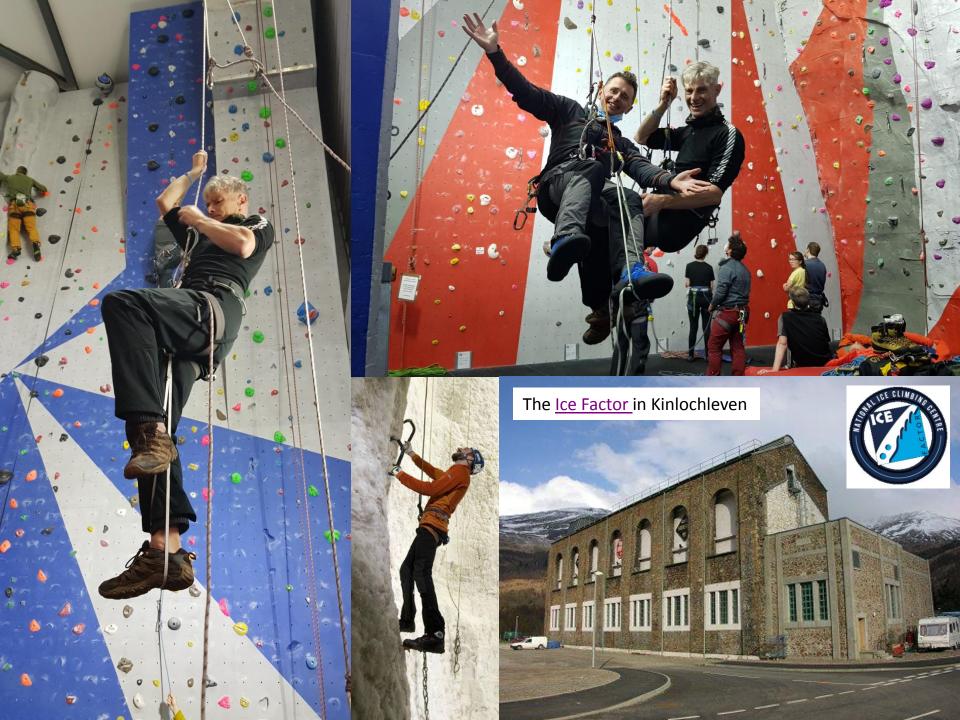

- **Saturday 19<sup>th</sup> February 2022.** Train Winchester to Glasgow. Citylink 914/915 to North Ballachulish. Overnight at the *Woolly Rock*.
- Sun. Walk along cycle route 78 to Oban. To HF Altshellach for 1600. Briefing with PYB.
- Mon. Curved Ridge (II/III). Buachaille Etive Mor. Clear, slight winds on summit.
- Tues. Garadh's Gully (II), North Face of Ben Nevis. Blizzards!
- Weds. Ice Factor, Kinlochleven. Stay indoors! High winds, lightning...
- Thurs. Zig-Zags (I) on Gearr Aonach. Clear morning, developing blizzard PM.
- **Fri.** *Taxus* (III). **Beinn an Dothaidh**. Excellent AM conditions, cloudy summit. Light winds. Huge icicles and beautiful ice route. Fantastic airy summit ridge!
- **Sat.** Return to Winchester (915 bus to Glasgow, train to Euston, Northern line tube, then Waterloo train to Winchester).