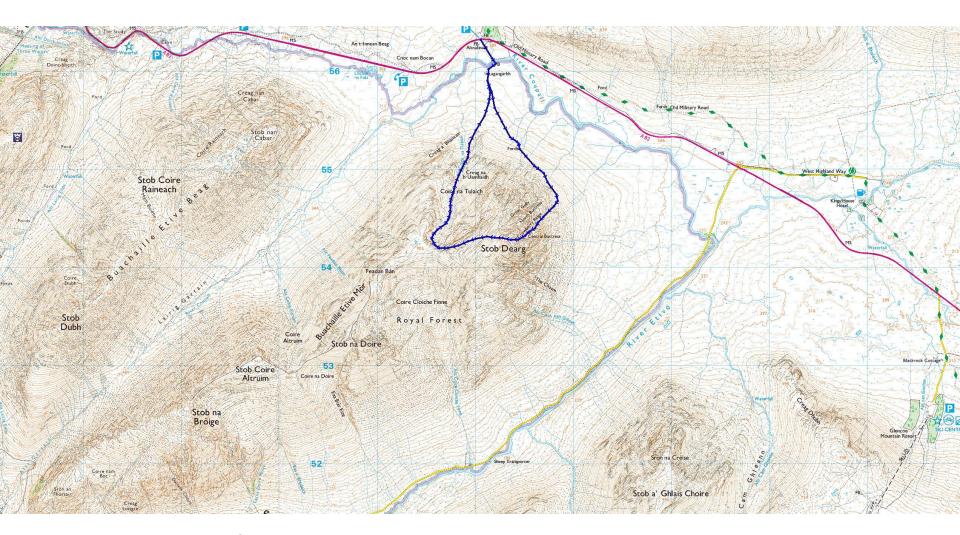

Mon. Curved Ridge (II/III). Buachaille Etive Mor.

Beinn a Chrulaiste

Glen Etive

Stob Dearg (1,022m), summit #1 of Buachaille Etive Mor

Larig Gartian

Tues. Garadh's Gully (II), North Face of Ben Nevis.

A guide fixing ice screws on *Garadh's Gully*, Ben Nevis. 'Rime time' for the clients!