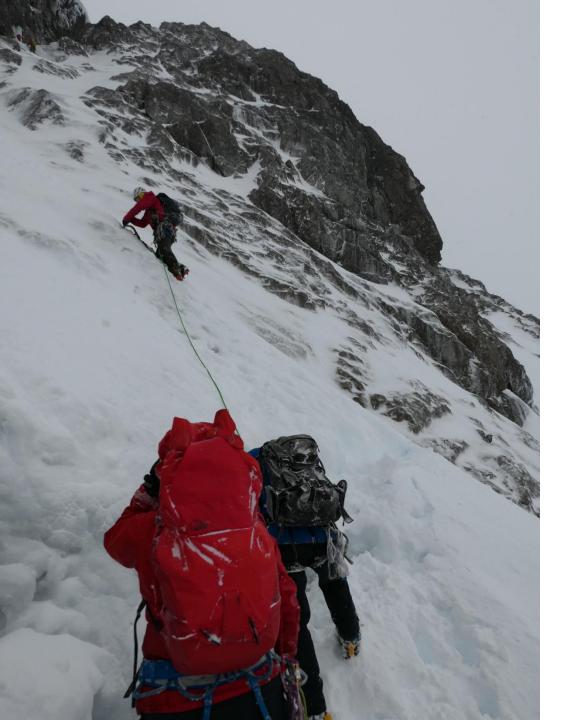

- **Saturday 19<sup>th</sup> February 2022.** Train Winchester to Glasgow. Citylink 914/915 to North Ballachulish. Overnight at the *Woolly Rock*.
- Sun. Walk along cycle route 78 to Oban. To HF Altshellach for 1600. Briefing with PYB.
- Mon. Curved Ridge (II/III). Buachaille Etive Mor. Clear, slight winds on summit.
- Tues. Garadh's Gully (II), North Face of Ben Nevis. Blizzards!
- Weds. Ice Factor, Kinlochleven. Stay indoors! High winds, lightning...
- Thurs. Zig-Zags (I) on Gearr Aonach. Clear morning, developing blizzard PM.
- **Fri.** *Taxus* (III). **Beinn an Dothaidh**. Excellent AM conditions, cloudy summit. Light winds. Huge icicles and beautiful ice route. Fantastic airy summit ridge!
- **Sat.** Return to Winchester (915 bus to Glasgow, train to Euston, Northern line tube, then Waterloo train to Winchester).

Mon. Curved Ridge (II/III). Buachaille Etive Mor.

Beinn a Chrulaiste

Glen Etive

Stob Dearg (1,022m), summit #1 of Buachaille Etive Mor

Larig Gartian

Tues. Garadh's Gully (II), North Face of Ben Nevis.

A guide fixing ice screws on *Garadh's Gully*, Ben Nevis. 'Rime time' for the clients!