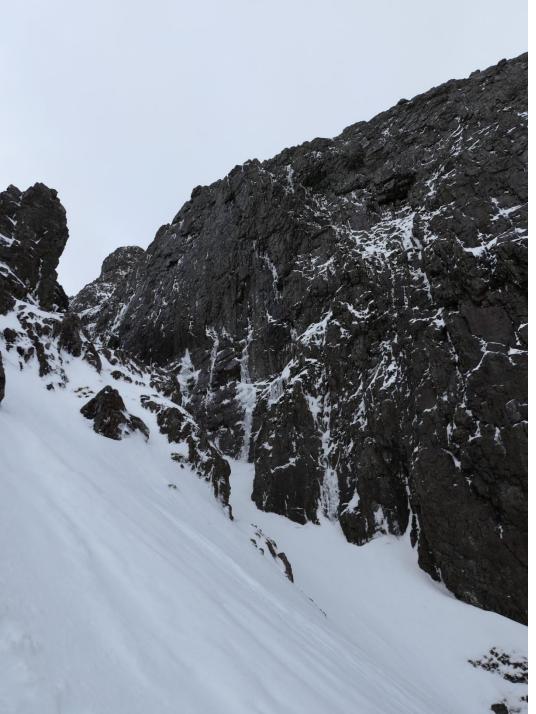

- **Saturday 19<sup>th</sup> February 2022.** Train Winchester to Glasgow. Citylink 914/915 to North Ballachulish. Overnight at the *Woolly Rock*.
- Sun. Walk along cycle route 78 to Oban. To HF Altshellach for 1600. Briefing with PYB.
- Mon. Curved Ridge (II/III). Buachaille Etive Mor. Clear, slight winds on summit.
- Tues. Garadh's Gully (II), North Face of Ben Nevis. Blizzards!
- Weds. Ice Factor, Kinlochleven. Stay indoors! High winds, lightning...
- Thurs. Zig-Zags (I) on Gearr Aonach. Clear morning, developing blizzard PM.
- **Fri.** *Taxus* (III). **Beinn an Dothaidh**. Excellent AM conditions, cloudy summit. Light winds. Huge icicles and beautiful ice route. Fantastic airy summit ridge!
- **Sat.** Return to Winchester (915 bus to Glasgow, train to Euston, Northern line tube, then Waterloo train to Winchester).

Mon. Curved Ridge (II/III). Buachaille Etive Mor.

Beinn a Chrulaiste

Glen Etive

Stob Dearg (1,022m), summit #1 of Buachaille Etive Mor

Larig Gartian

Tues. Garadh's Gully (II), North Face of Ben Nevis.

A guide fixing ice screws on *Garadh's Gully*, Ben Nevis. 'Rime time' for the clients!