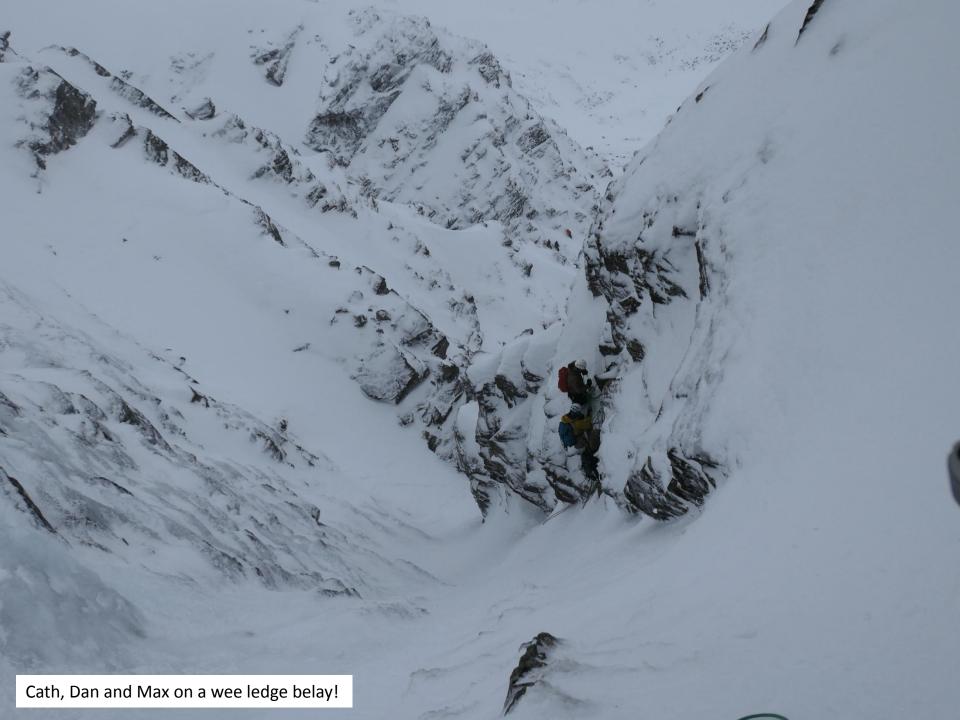

- **Saturday 19<sup>th</sup> February 2022.** Train Winchester to Glasgow. Citylink 914/915 to North Ballachulish. Overnight at the *Woolly Rock*.
- Sun. Walk along cycle route 78 to Oban. To HF Altshellach for 1600. Briefing with PYB.
- Mon. Curved Ridge (II/III). Buachaille Etive Mor. Clear, slight winds on summit.
- Tues. Garadh's Gully (II), North Face of Ben Nevis. Blizzards!
- Weds. Ice Factor, Kinlochleven. Stay indoors! High winds, lightning...
- Thurs. Zig-Zags (I) on Gearr Aonach. Clear morning, developing blizzard PM.
- **Fri.** *Taxus* (III). **Beinn an Dothaidh**. Excellent AM conditions, cloudy summit. Light winds. Huge icicles and beautiful ice route. Fantastic airy summit ridge!
- **Sat.** Return to Winchester (915 bus to Glasgow, train to Euston, Northern line tube, then Waterloo train to Winchester).

Thurs. Zig-Zags (I) on Gearr Aonach.

Three Sisters of Glencoe (Beinn Fhada, Gearr Aonach, Aonach Dubh)

Fri. Taxus (III). Beinn an Dothaidh.