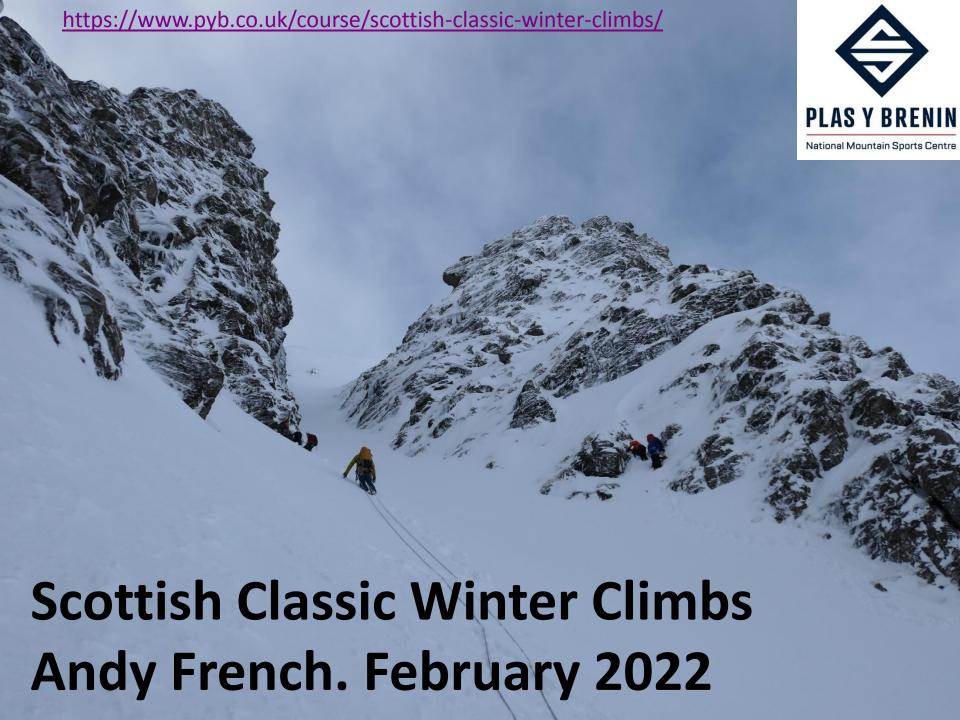

- **Saturday 19<sup>th</sup> February 2022.** Train Winchester to Glasgow. Citylink 914/915 to North Ballachulish. Overnight at the *Woolly Rock*.
- Sun. Walk along cycle route 78 to Oban. To HF Altshellach for 1600. Briefing with PYB.
- Mon. Curved Ridge (II/III). Buachaille Etive Mor. Clear, slight winds on summit.
- Tues. Garadh's Gully (II), North Face of Ben Nevis. Blizzards!
- Weds. Ice Factor, Kinlochleven. Stay indoors! High winds, lightning...
- Thurs. Zig-Zags (I) on Gearr Aonach. Clear morning, developing blizzard PM.
- **Fri.** *Taxus* (III). **Beinn an Dothaidh**. Excellent AM conditions, cloudy summit. Light winds. Huge icicles and beautiful ice route. Fantastic airy summit ridge!
- **Sat.** Return to Winchester (915 bus to Glasgow, train to Euston, Northern line tube, then Waterloo train to Winchester).