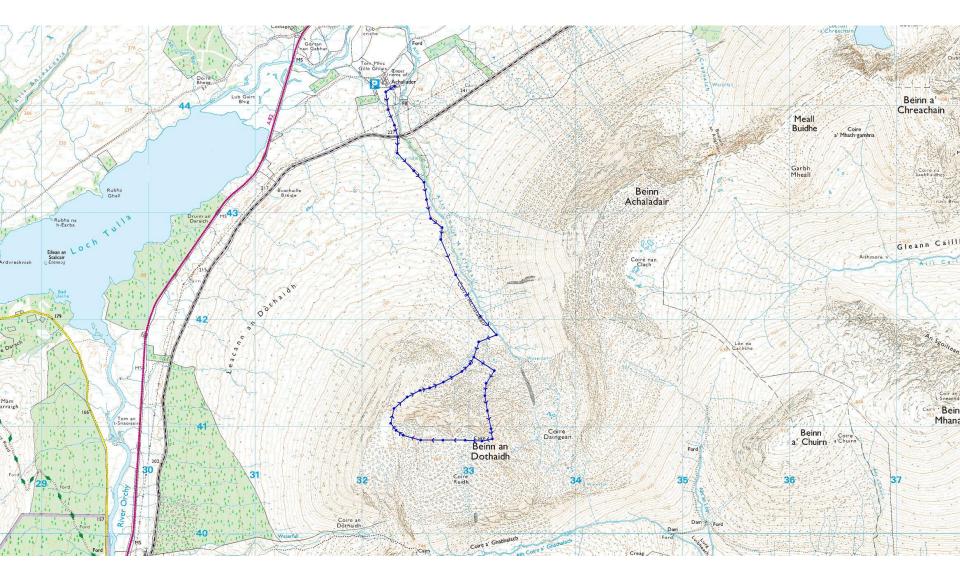

- **Saturday 19<sup>th</sup> February 2022.** Train Winchester to Glasgow. Citylink 914/915 to North Ballachulish. Overnight at the *Woolly Rock*.
- Sun. Walk along cycle route 78 to Oban. To HF Altshellach for 1600. Briefing with PYB.
- Mon. Curved Ridge (II/III). Buachaille Etive Mor. Clear, slight winds on summit.
- Tues. Garadh's Gully (II), North Face of Ben Nevis. Blizzards!
- Weds. Ice Factor, Kinlochleven. Stay indoors! High winds, lightning...
- Thurs. Zig-Zags (I) on Gearr Aonach. Clear morning, developing blizzard PM.
- **Fri.** *Taxus* (III). **Beinn an Dothaidh**. Excellent AM conditions, cloudy summit. Light winds. Huge icicles and beautiful ice route. Fantastic airy summit ridge!
- **Sat.** Return to Winchester (915 bus to Glasgow, train to Euston, Northern line tube, then Waterloo train to Winchester).

Thurs. Zig-Zags (I) on Gearr Aonach.

Three Sisters of Glencoe (Beinn Fhada, Gearr Aonach, Aonach Dubh)

Fri. Taxus (III). Beinn an Dothaidh.