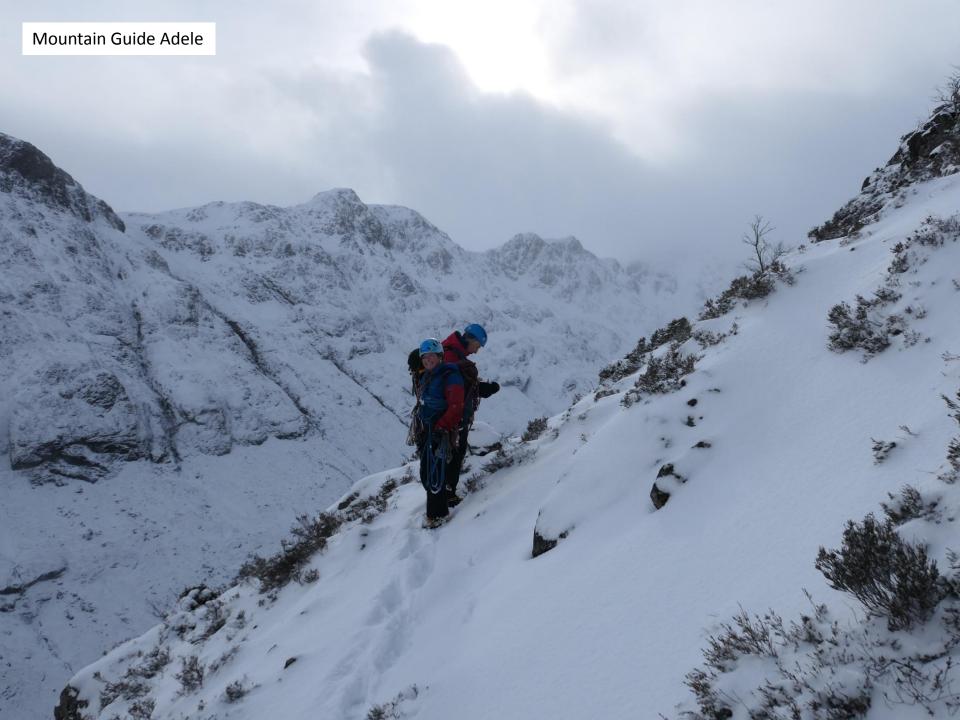

- **Saturday 19<sup>th</sup> February 2022.** Train Winchester to Glasgow. Citylink 914/915 to North Ballachulish. Overnight at the *Woolly Rock*.
- Sun. Walk along cycle route 78 to Oban. To HF Altshellach for 1600. Briefing with PYB.
- Mon. Curved Ridge (II/III). Buachaille Etive Mor. Clear, slight winds on summit.
- Tues. Garadh's Gully (II), North Face of Ben Nevis. Blizzards!
- Weds. Ice Factor, Kinlochleven. Stay indoors! High winds, lightning...
- Thurs. Zig-Zags (I) on Gearr Aonach. Clear morning, developing blizzard PM.
- **Fri.** *Taxus* (III). **Beinn an Dothaidh**. Excellent AM conditions, cloudy summit. Light winds. Huge icicles and beautiful ice route. Fantastic airy summit ridge!
- **Sat.** Return to Winchester (915 bus to Glasgow, train to Euston, Northern line tube, then Waterloo train to Winchester).