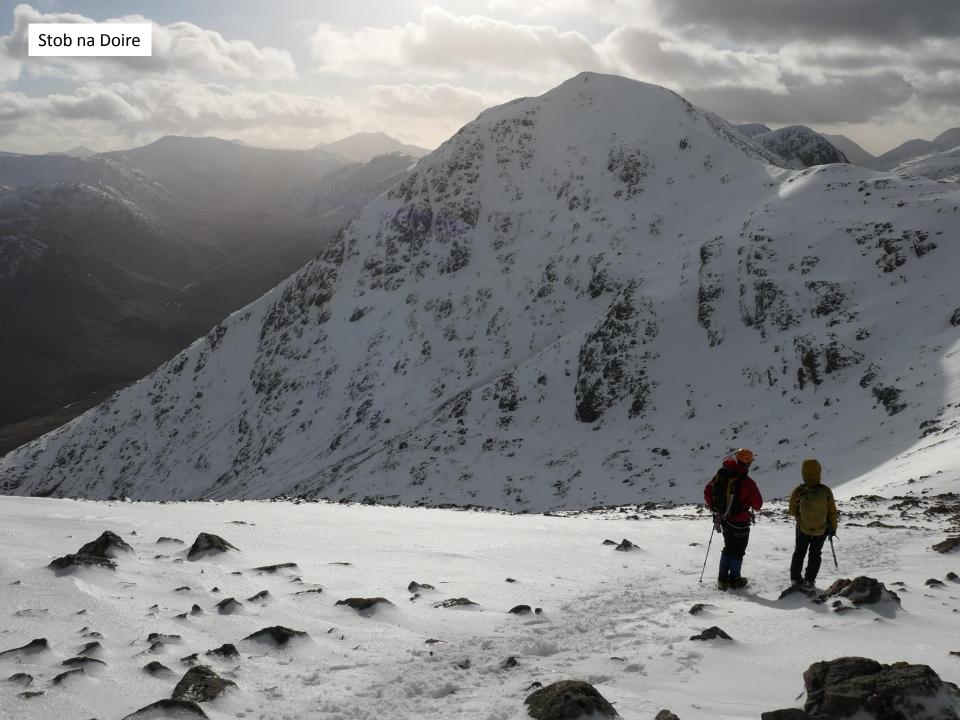

Mon. Curved Ridge (II/III). Buachaille Etive Mor.

Beinn a Chrulaiste

Glen Etive

Stob Dearg (1,022m), summit #1 of Buachaille Etive Mor

Larig Gartian

Tues. Garadh's Gully (II), North Face of Ben Nevis.

A guide fixing ice screws on *Garadh's Gully*, Ben Nevis. 'Rime time' for the clients!