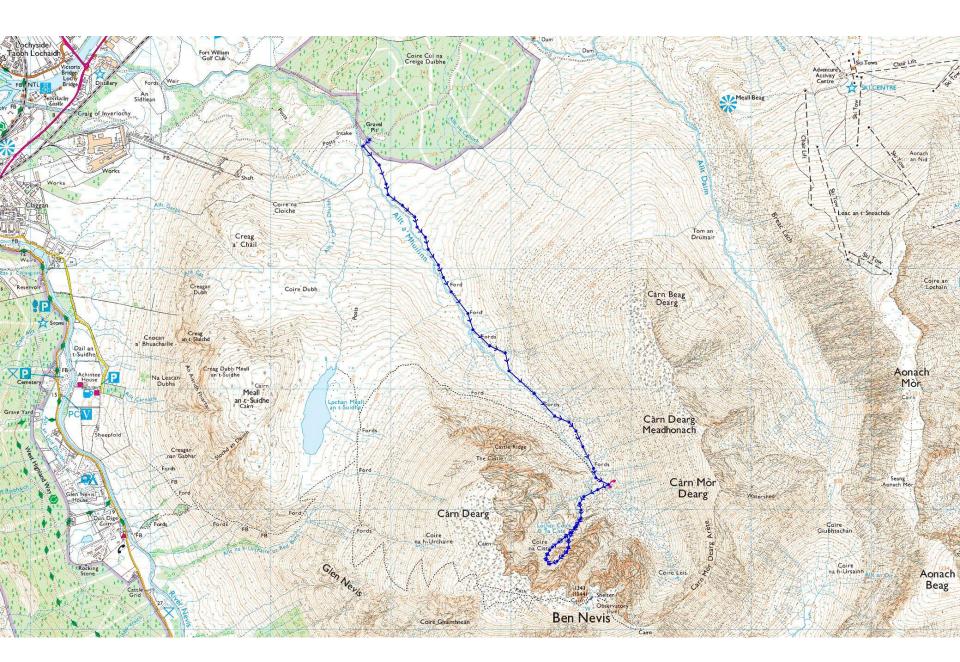

- **Saturday 19<sup>th</sup> February 2022.** Train Winchester to Glasgow. Citylink 914/915 to North Ballachulish. Overnight at the *Woolly Rock*.
- Sun. Walk along cycle route 78 to Oban. To HF Altshellach for 1600. Briefing with PYB.
- Mon. Curved Ridge (II/III). Buachaille Etive Mor. Clear, slight winds on summit.
- Tues. Garadh's Gully (II), North Face of Ben Nevis. Blizzards!
- Weds. Ice Factor, Kinlochleven. Stay indoors! High winds, lightning...
- Thurs. Zig-Zags (I) on Gearr Aonach. Clear morning, developing blizzard PM.
- **Fri.** *Taxus* (III). **Beinn an Dothaidh**. Excellent AM conditions, cloudy summit. Light winds. Huge icicles and beautiful ice route. Fantastic airy summit ridge!
- **Sat.** Return to Winchester (915 bus to Glasgow, train to Euston, Northern line tube, then Waterloo train to Winchester).

Mon. Curved Ridge (II/III). Buachaille Etive Mor.

Beinn a Chrulaiste

Glen Etive

Stob Dearg (1,022m), summit #1 of Buachaille Etive Mor

Larig Gartian

Tues. Garadh's Gully (II), North Face of Ben Nevis.

A guide fixing ice screws on *Garadh's Gully*, Ben Nevis. 'Rime time' for the clients!