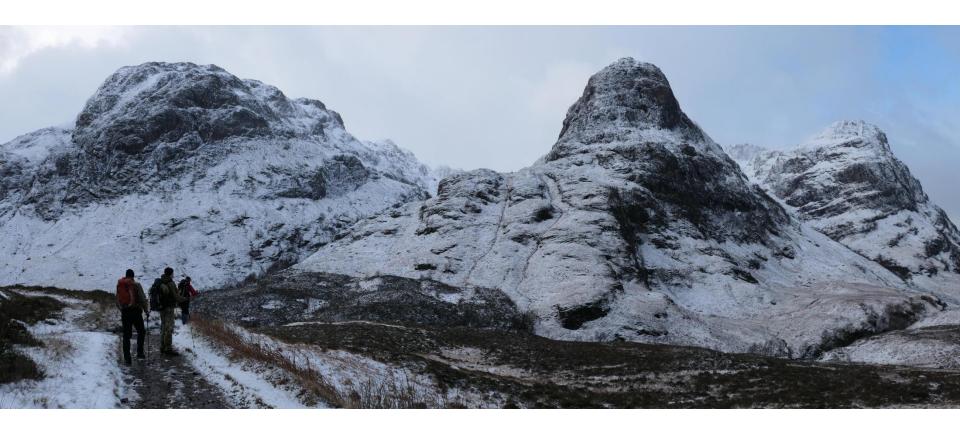

Mon. Curved Ridge (II/III). Buachaille Etive Mor.

Beinn a Chrulaiste

Glen Etive

Stob Dearg (1,022m), summit #1 of Buachaille Etive Mor

Larig Gartian

Tues. Garadh's Gully (II), North Face of Ben Nevis.

A guide fixing ice screws on *Garadh's Gully*, Ben Nevis. 'Rime time' for the clients!