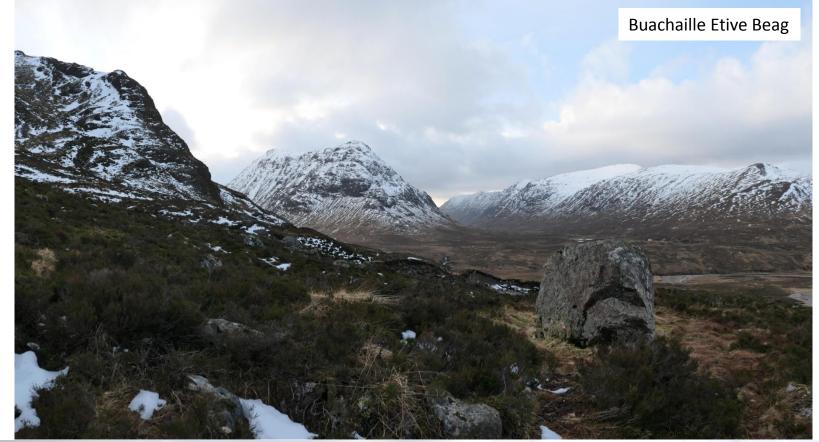

Mon. Curved Ridge (II/III). Buachaille Etive Mor.

Beinn a Chrulaiste

Glen Etive

Stob Dearg (1,022m), summit #1 of Buachaille Etive Mor

Larig Gartian

Tues. Garadh's Gully (II), North Face of Ben Nevis.

A guide fixing ice screws on *Garadh's Gully*, Ben Nevis. 'Rime time' for the clients!