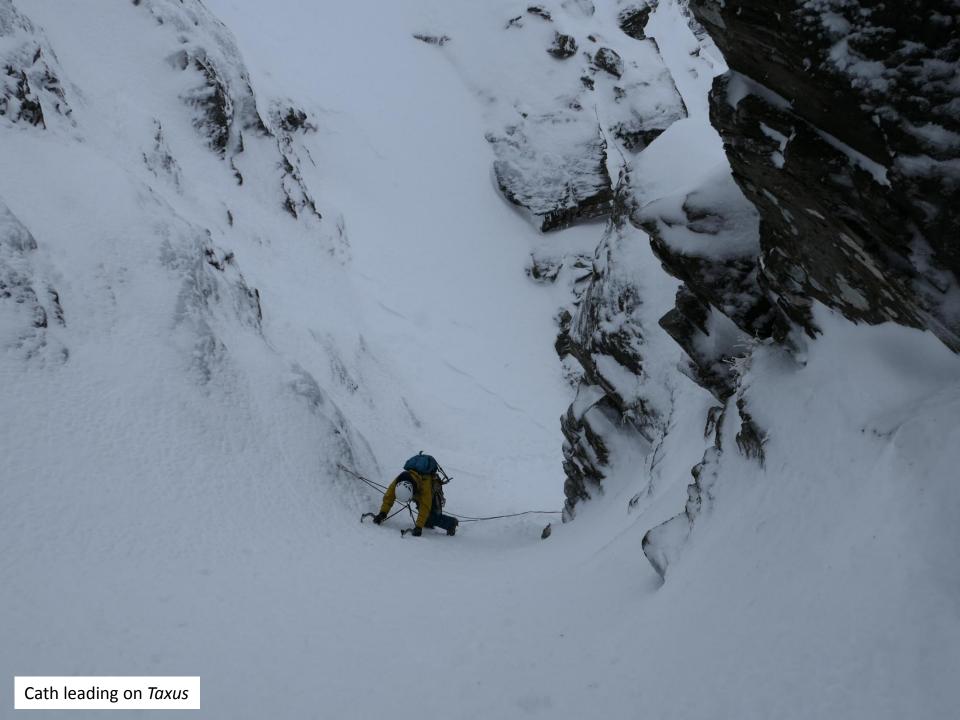

- **Saturday 19<sup>th</sup> February 2022.** Train Winchester to Glasgow. Citylink 914/915 to North Ballachulish. Overnight at the *Woolly Rock*.
- Sun. Walk along cycle route 78 to Oban. To HF Altshellach for 1600. Briefing with PYB.
- Mon. Curved Ridge (II/III). Buachaille Etive Mor. Clear, slight winds on summit.
- Tues. Garadh's Gully (II), North Face of Ben Nevis. Blizzards!
- Weds. Ice Factor, Kinlochleven. Stay indoors! High winds, lightning...
- Thurs. Zig-Zags (I) on Gearr Aonach. Clear morning, developing blizzard PM.
- **Fri.** *Taxus* (III). **Beinn an Dothaidh**. Excellent AM conditions, cloudy summit. Light winds. Huge icicles and beautiful ice route. Fantastic airy summit ridge!
- **Sat.** Return to Winchester (915 bus to Glasgow, train to Euston, Northern line tube, then Waterloo train to Winchester).

Thurs. Zig-Zags (I) on Gearr Aonach.

Three Sisters of Glencoe (Beinn Fhada, Gearr Aonach, Aonach Dubh)

Fri. Taxus (III). Beinn an Dothaidh.