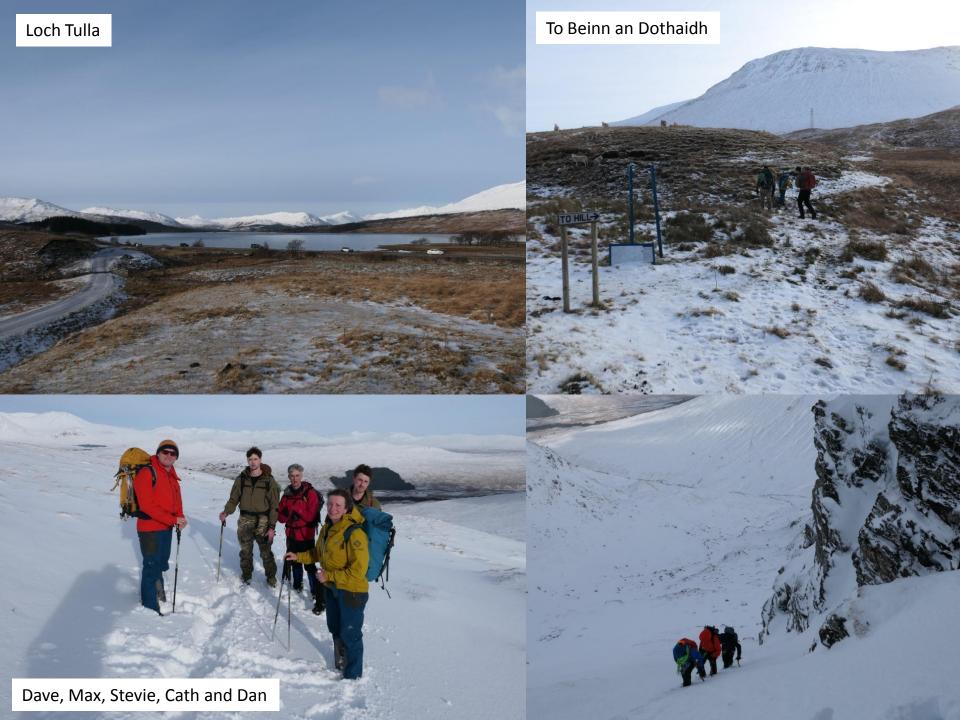

- **Saturday 19<sup>th</sup> February 2022.** Train Winchester to Glasgow. Citylink 914/915 to North Ballachulish. Overnight at the *Woolly Rock*.
- Sun. Walk along cycle route 78 to Oban. To HF Altshellach for 1600. Briefing with PYB.
- Mon. Curved Ridge (II/III). Buachaille Etive Mor. Clear, slight winds on summit.
- Tues. Garadh's Gully (II), North Face of Ben Nevis. Blizzards!
- Weds. Ice Factor, Kinlochleven. Stay indoors! High winds, lightning...
- Thurs. Zig-Zags (I) on Gearr Aonach. Clear morning, developing blizzard PM.
- **Fri.** *Taxus* (III). **Beinn an Dothaidh**. Excellent AM conditions, cloudy summit. Light winds. Huge icicles and beautiful ice route. Fantastic airy summit ridge!
- **Sat.** Return to Winchester (915 bus to Glasgow, train to Euston, Northern line tube, then Waterloo train to Winchester).

Thurs. Zig-Zags (I) on Gearr Aonach.

Three Sisters of Glencoe (Beinn Fhada, Gearr Aonach, Aonach Dubh)

Fri. Taxus (III). Beinn an Dothaidh.