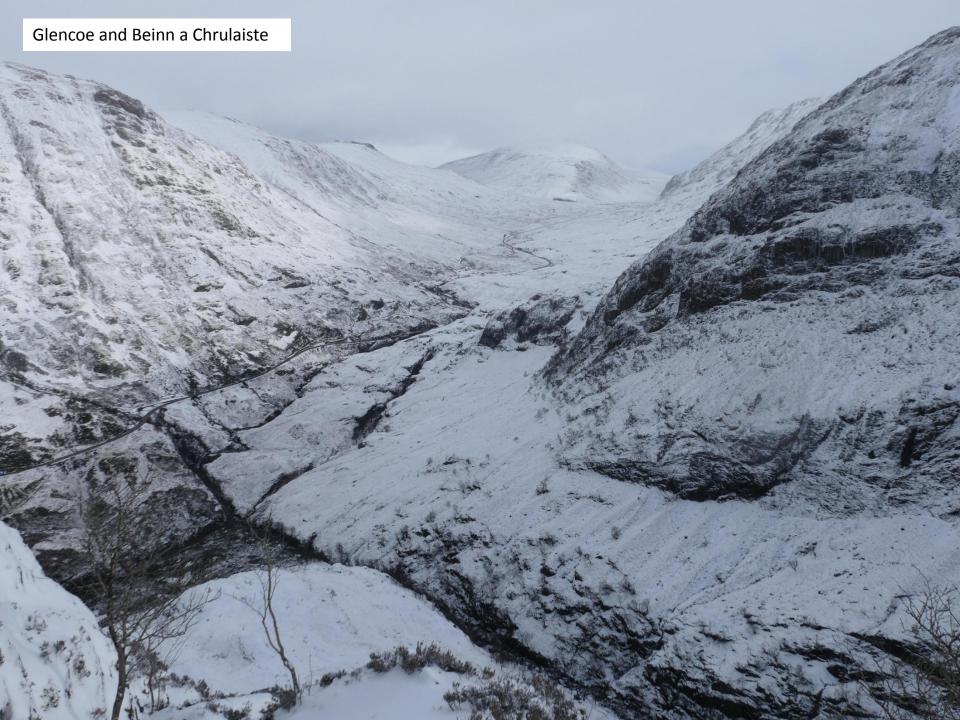

Thurs. Zig-Zags (I) on Gearr Aonach.

Three Sisters of Glencoe (Beinn Fhada, Gearr Aonach, Aonach Dubh)

Fri. Taxus (III). Beinn an Dothaidh.