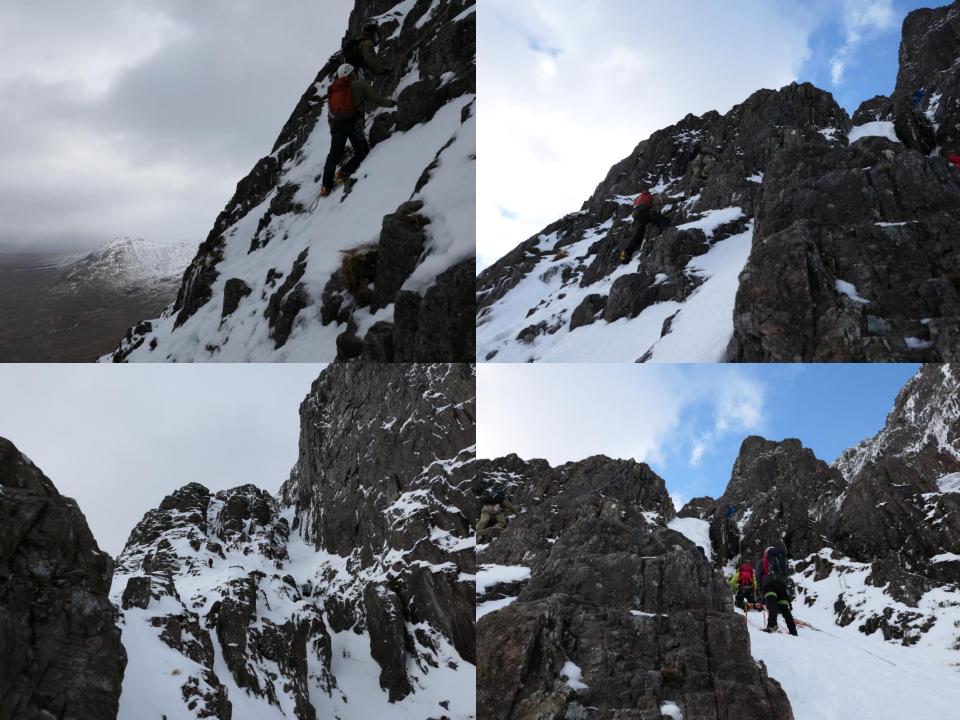

- **Saturday 19<sup>th</sup> February 2022.** Train Winchester to Glasgow. Citylink 914/915 to North Ballachulish. Overnight at the *Woolly Rock*.
- Sun. Walk along cycle route 78 to Oban. To HF Altshellach for 1600. Briefing with PYB.
- Mon. Curved Ridge (II/III). Buachaille Etive Mor. Clear, slight winds on summit.
- Tues. Garadh's Gully (II), North Face of Ben Nevis. Blizzards!
- Weds. Ice Factor, Kinlochleven. Stay indoors! High winds, lightning...
- Thurs. Zig-Zags (I) on Gearr Aonach. Clear morning, developing blizzard PM.
- **Fri.** *Taxus* (III). **Beinn an Dothaidh**. Excellent AM conditions, cloudy summit. Light winds. Huge icicles and beautiful ice route. Fantastic airy summit ridge!
- **Sat.** Return to Winchester (915 bus to Glasgow, train to Euston, Northern line tube, then Waterloo train to Winchester).

Mon. Curved Ridge (II/III). Buachaille Etive Mor.

Beinn a Chrulaiste

Glen Etive

Stob Dearg (1,022m), summit #1 of Buachaille Etive Mor

Larig Gartian

Tues. Garadh's Gully (II), North Face of Ben Nevis.

A guide fixing ice screws on *Garadh's Gully*, Ben Nevis. 'Rime time' for the clients!