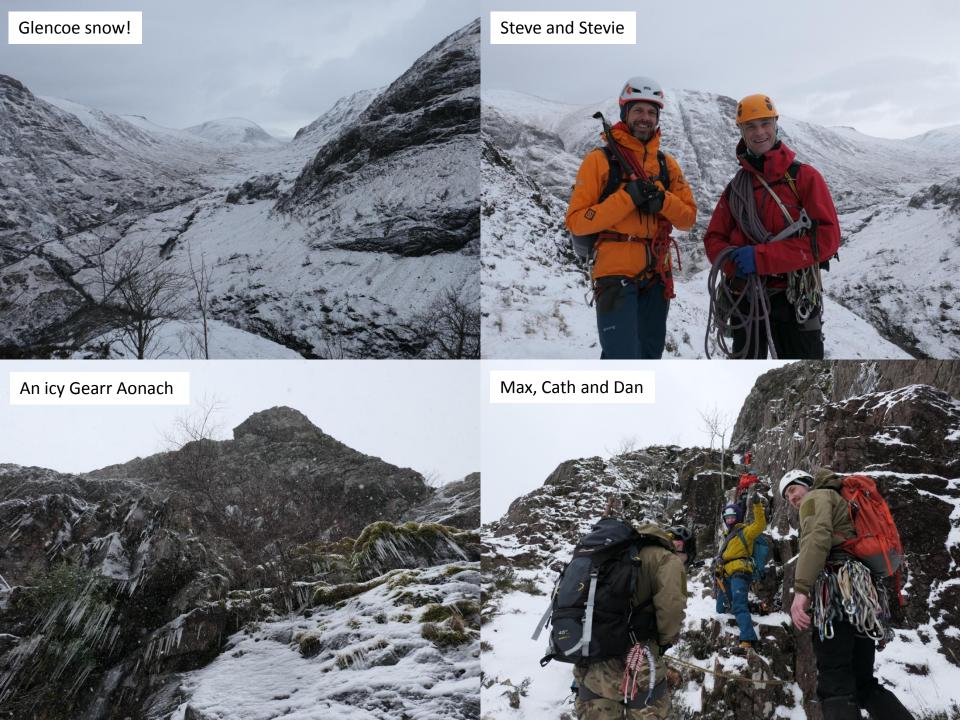

Thurs. Zig-Zags (I) on Gearr Aonach.

Three Sisters of Glencoe (Beinn Fhada, Gearr Aonach, Aonach Dubh)

Fri. Taxus (III). Beinn an Dothaidh.