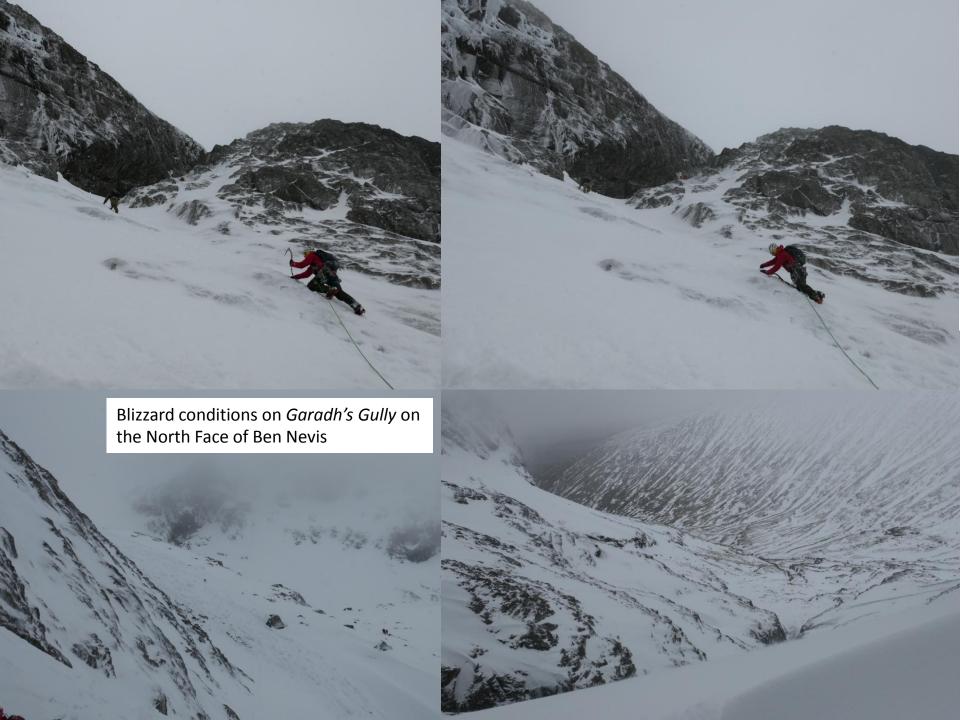

- **Saturday 19<sup>th</sup> February 2022.** Train Winchester to Glasgow. Citylink 914/915 to North Ballachulish. Overnight at the *Woolly Rock*.
- Sun. Walk along cycle route 78 to Oban. To HF Altshellach for 1600. Briefing with PYB.
- Mon. Curved Ridge (II/III). Buachaille Etive Mor. Clear, slight winds on summit.
- Tues. Garadh's Gully (II), North Face of Ben Nevis. Blizzards!
- Weds. Ice Factor, Kinlochleven. Stay indoors! High winds, lightning...
- Thurs. Zig-Zags (I) on Gearr Aonach. Clear morning, developing blizzard PM.
- **Fri.** *Taxus* (III). **Beinn an Dothaidh**. Excellent AM conditions, cloudy summit. Light winds. Huge icicles and beautiful ice route. Fantastic airy summit ridge!
- **Sat.** Return to Winchester (915 bus to Glasgow, train to Euston, Northern line tube, then Waterloo train to Winchester).

Mon. Curved Ridge (II/III). Buachaille Etive Mor.

Beinn a Chrulaiste

Glen Etive

Stob Dearg (1,022m), summit #1 of Buachaille Etive Mor

Larig Gartian

Tues. Garadh's Gully (II), North Face of Ben Nevis.

A guide fixing ice screws on *Garadh's Gully*, Ben Nevis. 'Rime time' for the clients!