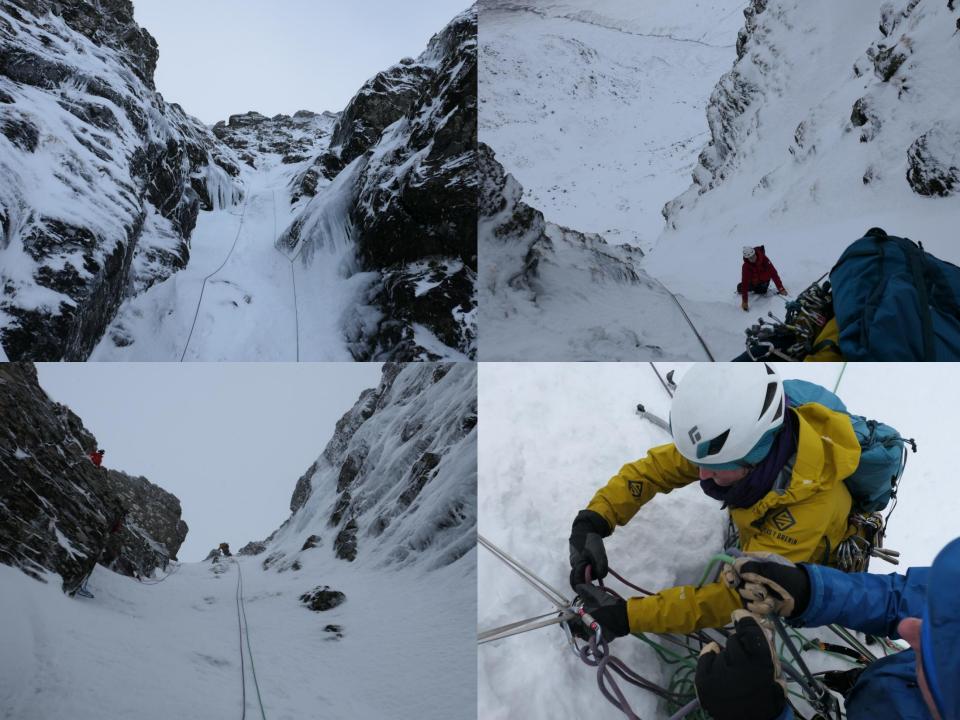

- **Saturday 19<sup>th</sup> February 2022.** Train Winchester to Glasgow. Citylink 914/915 to North Ballachulish. Overnight at the *Woolly Rock*.
- Sun. Walk along cycle route 78 to Oban. To HF Altshellach for 1600. Briefing with PYB.
- Mon. Curved Ridge (II/III). Buachaille Etive Mor. Clear, slight winds on summit.
- Tues. Garadh's Gully (II), North Face of Ben Nevis. Blizzards!
- Weds. Ice Factor, Kinlochleven. Stay indoors! High winds, lightning...
- Thurs. Zig-Zags (I) on Gearr Aonach. Clear morning, developing blizzard PM.
- **Fri.** *Taxus* (III). **Beinn an Dothaidh**. Excellent AM conditions, cloudy summit. Light winds. Huge icicles and beautiful ice route. Fantastic airy summit ridge!
- **Sat.** Return to Winchester (915 bus to Glasgow, train to Euston, Northern line tube, then Waterloo train to Winchester).