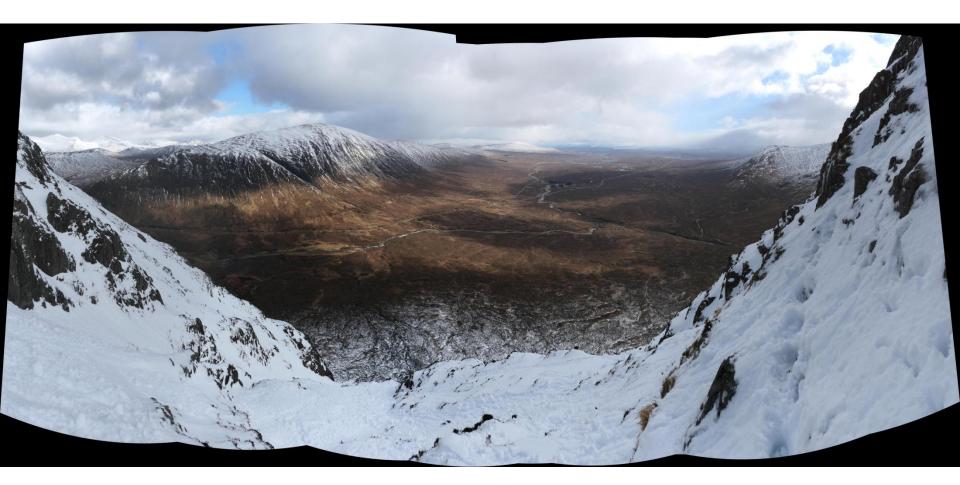

- **Saturday 19<sup>th</sup> February 2022.** Train Winchester to Glasgow. Citylink 914/915 to North Ballachulish. Overnight at the *Woolly Rock*.
- Sun. Walk along cycle route 78 to Oban. To HF Altshellach for 1600. Briefing with PYB.
- Mon. Curved Ridge (II/III). Buachaille Etive Mor. Clear, slight winds on summit.
- Tues. Garadh's Gully (II), North Face of Ben Nevis. Blizzards!
- Weds. Ice Factor, Kinlochleven. Stay indoors! High winds, lightning...
- Thurs. Zig-Zags (I) on Gearr Aonach. Clear morning, developing blizzard PM.
- **Fri.** *Taxus* (III). **Beinn an Dothaidh**. Excellent AM conditions, cloudy summit. Light winds. Huge icicles and beautiful ice route. Fantastic airy summit ridge!
- **Sat.** Return to Winchester (915 bus to Glasgow, train to Euston, Northern line tube, then Waterloo train to Winchester).

Mon. Curved Ridge (II/III). Buachaille Etive Mor.

Beinn a Chrulaiste

Glen Etive

Stob Dearg (1,022m), summit #1 of Buachaille Etive Mor

Larig Gartian

Tues. Garadh's Gully (II), North Face of Ben Nevis.

A guide fixing ice screws on *Garadh's Gully*, Ben Nevis. 'Rime time' for the clients!