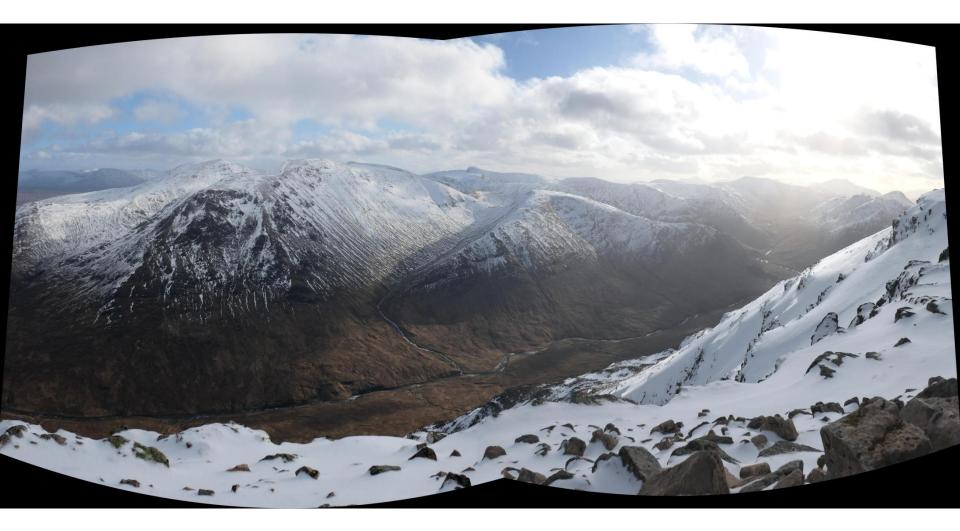

- **Saturday 19<sup>th</sup> February 2022.** Train Winchester to Glasgow. Citylink 914/915 to North Ballachulish. Overnight at the *Woolly Rock*.
- Sun. Walk along cycle route 78 to Oban. To HF Altshellach for 1600. Briefing with PYB.
- Mon. Curved Ridge (II/III). Buachaille Etive Mor. Clear, slight winds on summit.
- Tues. Garadh's Gully (II), North Face of Ben Nevis. Blizzards!
- Weds. Ice Factor, Kinlochleven. Stay indoors! High winds, lightning...
- Thurs. Zig-Zags (I) on Gearr Aonach. Clear morning, developing blizzard PM.
- **Fri.** *Taxus* (III). **Beinn an Dothaidh**. Excellent AM conditions, cloudy summit. Light winds. Huge icicles and beautiful ice route. Fantastic airy summit ridge!
- **Sat.** Return to Winchester (915 bus to Glasgow, train to Euston, Northern line tube, then Waterloo train to Winchester).

Mon. Curved Ridge (II/III). Buachaille Etive Mor.

Beinn a Chrulaiste

Glen Etive

Stob Dearg (1,022m), summit #1 of Buachaille Etive Mor

Larig Gartian

Tues. Garadh's Gully (II), North Face of Ben Nevis.

A guide fixing ice screws on *Garadh's Gully*, Ben Nevis. 'Rime time' for the clients!