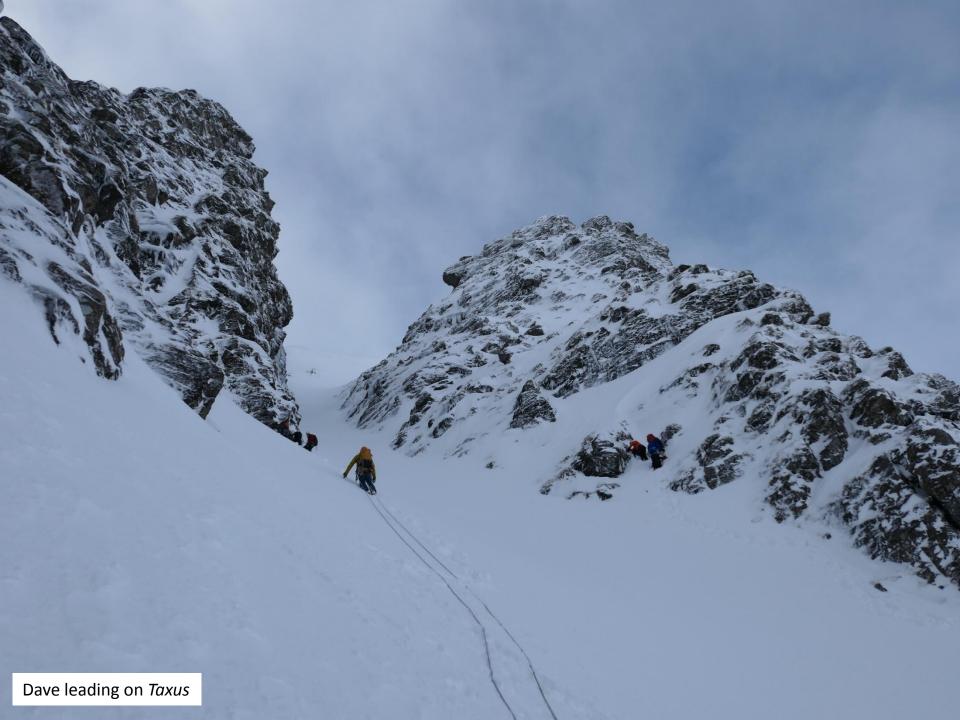

- **Saturday 19<sup>th</sup> February 2022.** Train Winchester to Glasgow. Citylink 914/915 to North Ballachulish. Overnight at the *Woolly Rock*.
- Sun. Walk along cycle route 78 to Oban. To HF Altshellach for 1600. Briefing with PYB.
- Mon. Curved Ridge (II/III). Buachaille Etive Mor. Clear, slight winds on summit.
- Tues. Garadh's Gully (II), North Face of Ben Nevis. Blizzards!
- Weds. Ice Factor, Kinlochleven. Stay indoors! High winds, lightning...
- Thurs. Zig-Zags (I) on Gearr Aonach. Clear morning, developing blizzard PM.
- **Fri.** *Taxus* (III). **Beinn an Dothaidh**. Excellent AM conditions, cloudy summit. Light winds. Huge icicles and beautiful ice route. Fantastic airy summit ridge!
- **Sat.** Return to Winchester (915 bus to Glasgow, train to Euston, Northern line tube, then Waterloo train to Winchester).