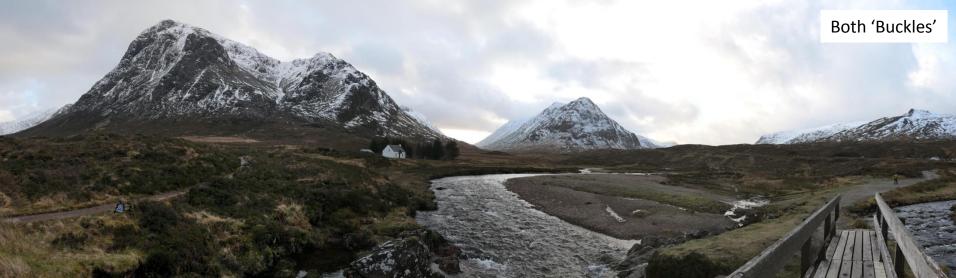

- **Saturday 19<sup>th</sup> February 2022.** Train Winchester to Glasgow. Citylink 914/915 to North Ballachulish. Overnight at the *Woolly Rock*.
- Sun. Walk along cycle route 78 to Oban. To HF Altshellach for 1600. Briefing with PYB.
- Mon. Curved Ridge (II/III). Buachaille Etive Mor. Clear, slight winds on summit.
- Tues. Garadh's Gully (II), North Face of Ben Nevis. Blizzards!
- Weds. Ice Factor, Kinlochleven. Stay indoors! High winds, lightning...
- Thurs. Zig-Zags (I) on Gearr Aonach. Clear morning, developing blizzard PM.
- **Fri.** *Taxus* (III). **Beinn an Dothaidh**. Excellent AM conditions, cloudy summit. Light winds. Huge icicles and beautiful ice route. Fantastic airy summit ridge!
- **Sat.** Return to Winchester (915 bus to Glasgow, train to Euston, Northern line tube, then Waterloo train to Winchester).

Mon. Curved Ridge (II/III). Buachaille Etive Mor.

Beinn a Chrulaiste

Glen Etive

Stob Dearg (1,022m), summit #1 of Buachaille Etive Mor

Larig Gartian

Tues. Garadh's Gully (II), North Face of Ben Nevis.

A guide fixing ice screws on *Garadh's Gully*, Ben Nevis. 'Rime time' for the clients!