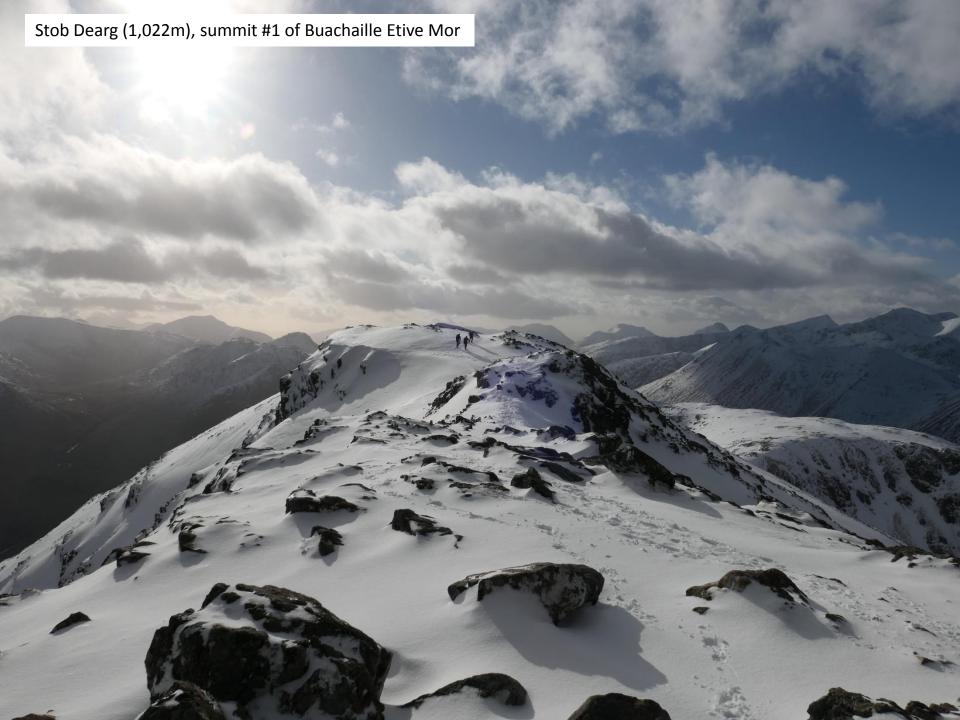

- **Saturday 19<sup>th</sup> February 2022.** Train Winchester to Glasgow. Citylink 914/915 to North Ballachulish. Overnight at the *Woolly Rock*.
- Sun. Walk along cycle route 78 to Oban. To HF Altshellach for 1600. Briefing with PYB.
- Mon. Curved Ridge (II/III). Buachaille Etive Mor. Clear, slight winds on summit.
- Tues. Garadh's Gully (II), North Face of Ben Nevis. Blizzards!
- Weds. Ice Factor, Kinlochleven. Stay indoors! High winds, lightning...
- Thurs. Zig-Zags (I) on Gearr Aonach. Clear morning, developing blizzard PM.
- **Fri.** *Taxus* (III). **Beinn an Dothaidh**. Excellent AM conditions, cloudy summit. Light winds. Huge icicles and beautiful ice route. Fantastic airy summit ridge!
- **Sat.** Return to Winchester (915 bus to Glasgow, train to Euston, Northern line tube, then Waterloo train to Winchester).

Mon. Curved Ridge (II/III). Buachaille Etive Mor.

Beinn a Chrulaiste

Glen Etive

Stob Dearg (1,022m), summit #1 of Buachaille Etive Mor

Larig Gartian

Tues. Garadh's Gully (II), North Face of Ben Nevis.

A guide fixing ice screws on *Garadh's Gully*, Ben Nevis. 'Rime time' for the clients!