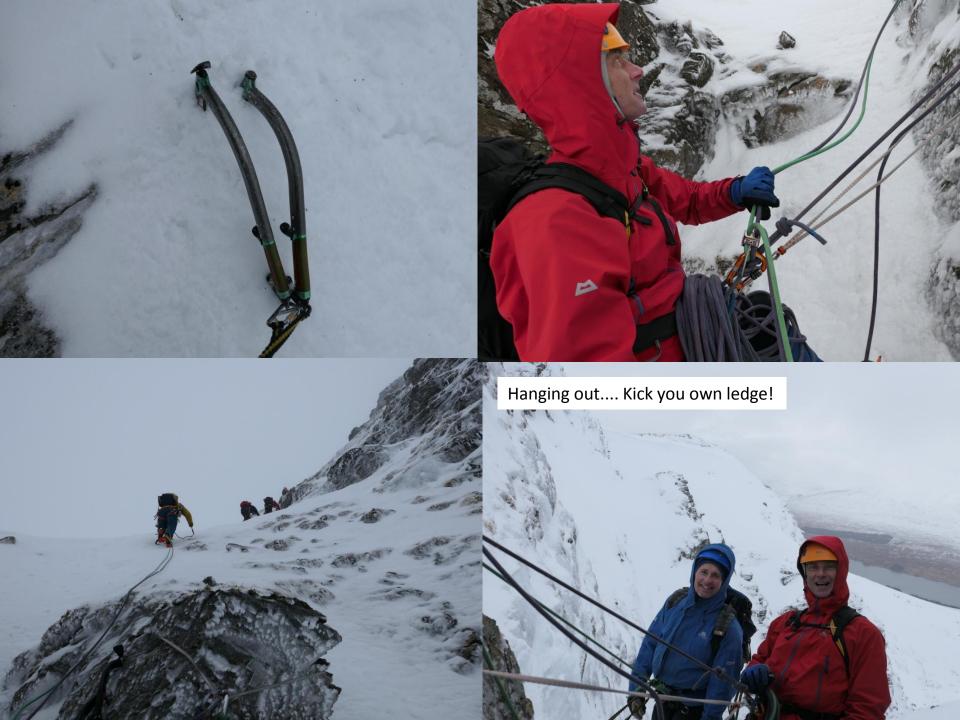

- **Saturday 19<sup>th</sup> February 2022.** Train Winchester to Glasgow. Citylink 914/915 to North Ballachulish. Overnight at the *Woolly Rock*.
- Sun. Walk along cycle route 78 to Oban. To HF Altshellach for 1600. Briefing with PYB.
- Mon. Curved Ridge (II/III). Buachaille Etive Mor. Clear, slight winds on summit.
- Tues. Garadh's Gully (II), North Face of Ben Nevis. Blizzards!
- Weds. Ice Factor, Kinlochleven. Stay indoors! High winds, lightning...
- Thurs. Zig-Zags (I) on Gearr Aonach. Clear morning, developing blizzard PM.
- **Fri.** *Taxus* (III). **Beinn an Dothaidh**. Excellent AM conditions, cloudy summit. Light winds. Huge icicles and beautiful ice route. Fantastic airy summit ridge!
- **Sat.** Return to Winchester (915 bus to Glasgow, train to Euston, Northern line tube, then Waterloo train to Winchester).

Thurs. Zig-Zags (I) on Gearr Aonach.

Three Sisters of Glencoe (Beinn Fhada, Gearr Aonach, Aonach Dubh)

Fri. Taxus (III). Beinn an Dothaidh.