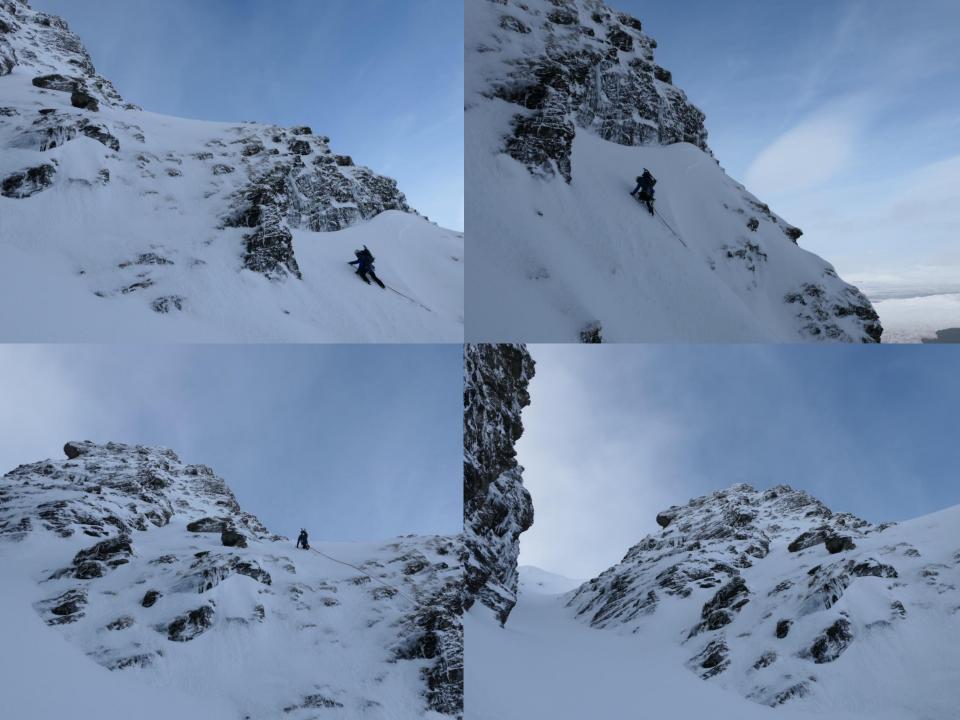

- **Saturday 19<sup>th</sup> February 2022.** Train Winchester to Glasgow. Citylink 914/915 to North Ballachulish. Overnight at the *Woolly Rock*.
- Sun. Walk along cycle route 78 to Oban. To HF Altshellach for 1600. Briefing with PYB.
- Mon. Curved Ridge (II/III). Buachaille Etive Mor. Clear, slight winds on summit.
- Tues. Garadh's Gully (II), North Face of Ben Nevis. Blizzards!
- Weds. Ice Factor, Kinlochleven. Stay indoors! High winds, lightning...
- Thurs. Zig-Zags (I) on Gearr Aonach. Clear morning, developing blizzard PM.
- **Fri.** *Taxus* (III). **Beinn an Dothaidh**. Excellent AM conditions, cloudy summit. Light winds. Huge icicles and beautiful ice route. Fantastic airy summit ridge!
- **Sat.** Return to Winchester (915 bus to Glasgow, train to Euston, Northern line tube, then Waterloo train to Winchester).