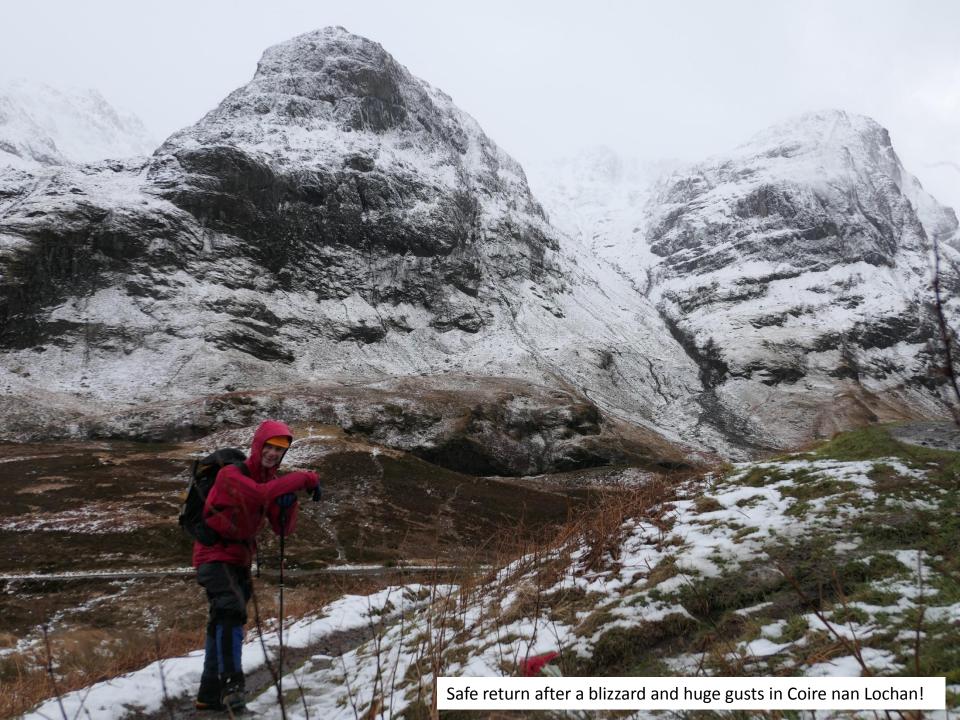

- **Saturday 19<sup>th</sup> February 2022.** Train Winchester to Glasgow. Citylink 914/915 to North Ballachulish. Overnight at the *Woolly Rock*.
- Sun. Walk along cycle route 78 to Oban. To HF Altshellach for 1600. Briefing with PYB.
- Mon. Curved Ridge (II/III). Buachaille Etive Mor. Clear, slight winds on summit.
- Tues. Garadh's Gully (II), North Face of Ben Nevis. Blizzards!
- Weds. Ice Factor, Kinlochleven. Stay indoors! High winds, lightning...
- Thurs. Zig-Zags (I) on Gearr Aonach. Clear morning, developing blizzard PM.
- **Fri.** *Taxus* (III). **Beinn an Dothaidh**. Excellent AM conditions, cloudy summit. Light winds. Huge icicles and beautiful ice route. Fantastic airy summit ridge!
- **Sat.** Return to Winchester (915 bus to Glasgow, train to Euston, Northern line tube, then Waterloo train to Winchester).