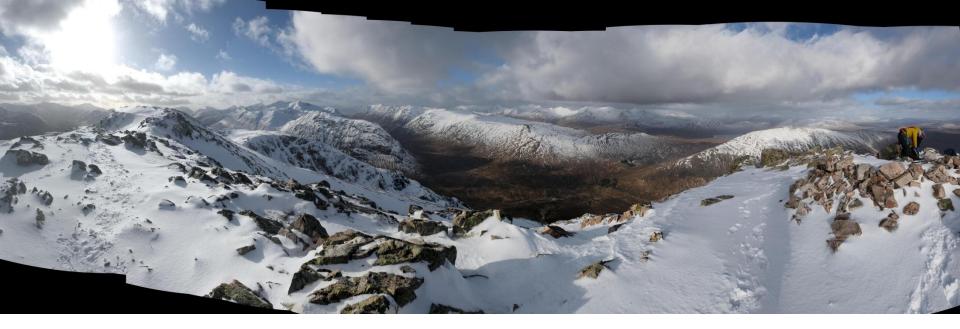

Mon. Curved Ridge (II/III). Buachaille Etive Mor.

Beinn a Chrulaiste

Glen Etive

Stob Dearg (1,022m), summit #1 of Buachaille Etive Mor

Larig Gartian

Tues. Garadh's Gully (II), North Face of Ben Nevis.

A guide fixing ice screws on *Garadh's Gully*, Ben Nevis. 'Rime time' for the clients!