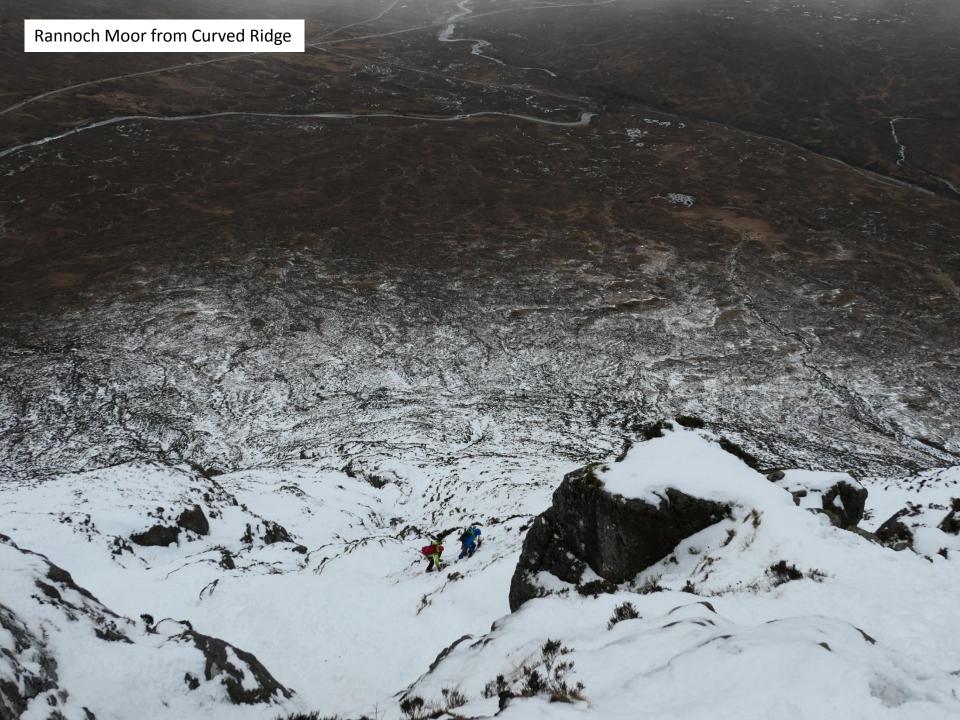

Mon. Curved Ridge (II/III). Buachaille Etive Mor.

Beinn a Chrulaiste

Glen Etive

Stob Dearg (1,022m), summit #1 of Buachaille Etive Mor

Larig Gartian

Tues. Garadh's Gully (II), North Face of Ben Nevis.

A guide fixing ice screws on *Garadh's Gully*, Ben Nevis. 'Rime time' for the clients!