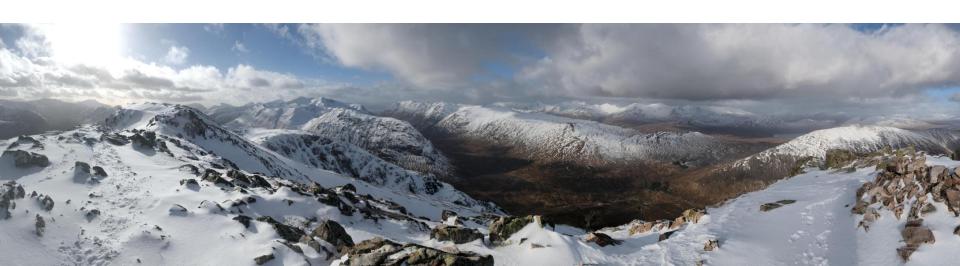

Mon. Curved Ridge (II/III). Buachaille Etive Mor.

Beinn a Chrulaiste

Glen Etive

Stob Dearg (1,022m), summit #1 of Buachaille Etive Mor

Larig Gartian

Tues. Garadh's Gully (II), North Face of Ben Nevis.

A guide fixing ice screws on *Garadh's Gully*, Ben Nevis. 'Rime time' for the clients!