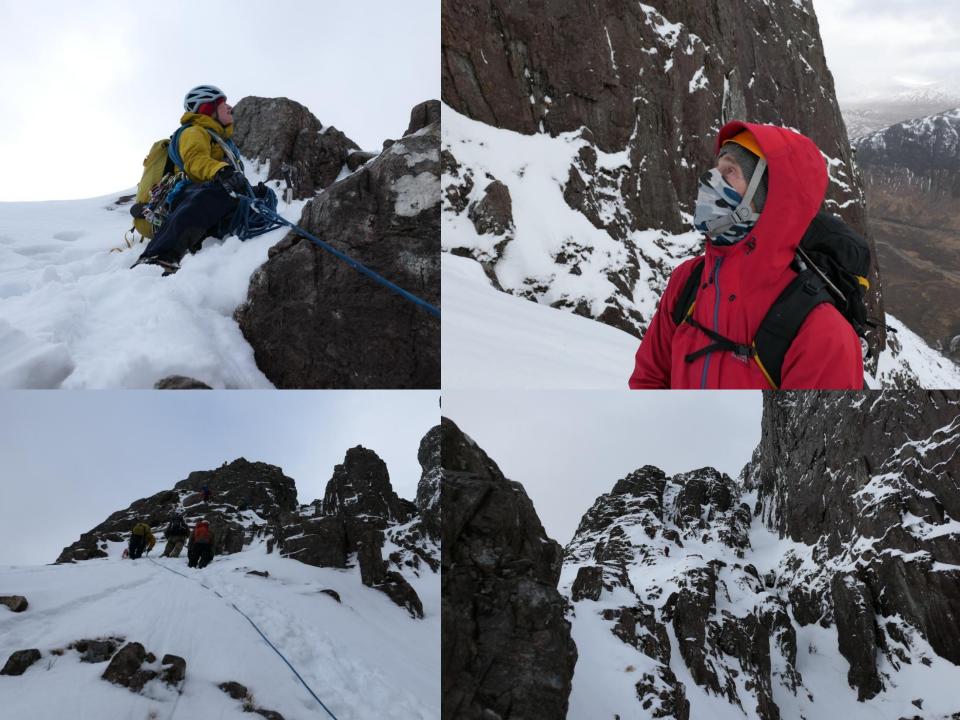

- **Saturday 19<sup>th</sup> February 2022.** Train Winchester to Glasgow. Citylink 914/915 to North Ballachulish. Overnight at the *Woolly Rock*.
- Sun. Walk along cycle route 78 to Oban. To HF Altshellach for 1600. Briefing with PYB.
- Mon. Curved Ridge (II/III). Buachaille Etive Mor. Clear, slight winds on summit.
- Tues. Garadh's Gully (II), North Face of Ben Nevis. Blizzards!
- Weds. Ice Factor, Kinlochleven. Stay indoors! High winds, lightning...
- Thurs. Zig-Zags (I) on Gearr Aonach. Clear morning, developing blizzard PM.
- **Fri.** *Taxus* (III). **Beinn an Dothaidh**. Excellent AM conditions, cloudy summit. Light winds. Huge icicles and beautiful ice route. Fantastic airy summit ridge!
- **Sat.** Return to Winchester (915 bus to Glasgow, train to Euston, Northern line tube, then Waterloo train to Winchester).

Mon. Curved Ridge (II/III). Buachaille Etive Mor.

Beinn a Chrulaiste

Glen Etive

Stob Dearg (1,022m), summit #1 of Buachaille Etive Mor

Larig Gartian

Tues. Garadh's Gully (II), North Face of Ben Nevis.

A guide fixing ice screws on *Garadh's Gully*, Ben Nevis. 'Rime time' for the clients!