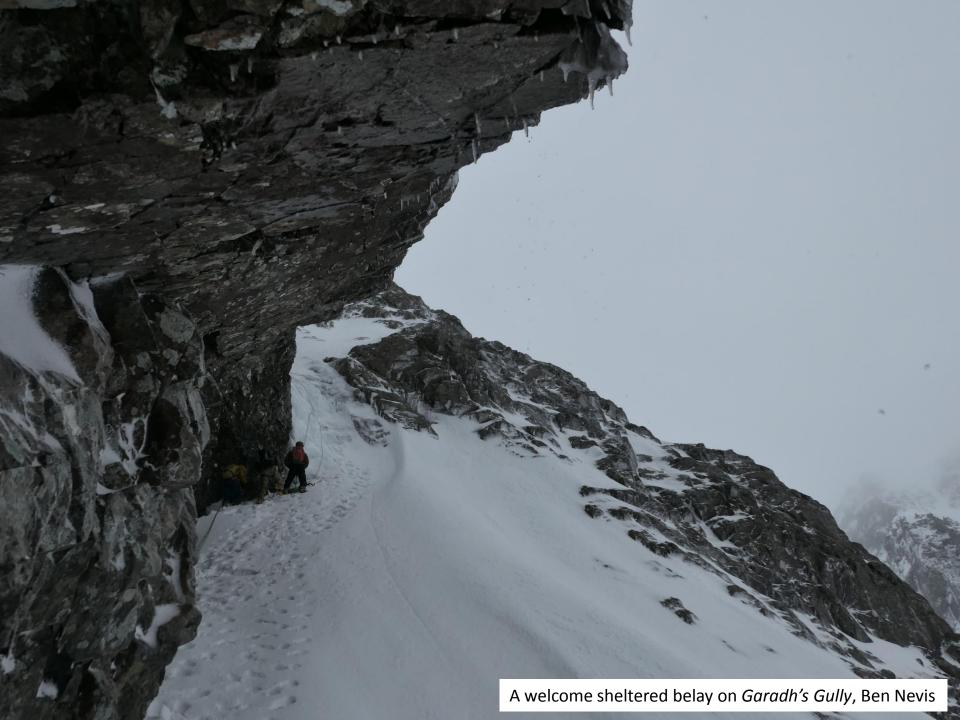

- **Saturday 19<sup>th</sup> February 2022.** Train Winchester to Glasgow. Citylink 914/915 to North Ballachulish. Overnight at the *Woolly Rock*.
- Sun. Walk along cycle route 78 to Oban. To HF Altshellach for 1600. Briefing with PYB.
- Mon. Curved Ridge (II/III). Buachaille Etive Mor. Clear, slight winds on summit.
- Tues. Garadh's Gully (II), North Face of Ben Nevis. Blizzards!
- Weds. Ice Factor, Kinlochleven. Stay indoors! High winds, lightning...
- Thurs. Zig-Zags (I) on Gearr Aonach. Clear morning, developing blizzard PM.
- **Fri.** *Taxus* (III). **Beinn an Dothaidh**. Excellent AM conditions, cloudy summit. Light winds. Huge icicles and beautiful ice route. Fantastic airy summit ridge!
- **Sat.** Return to Winchester (915 bus to Glasgow, train to Euston, Northern line tube, then Waterloo train to Winchester).

Mon. Curved Ridge (II/III). Buachaille Etive Mor.

Beinn a Chrulaiste

Glen Etive

Stob Dearg (1,022m), summit #1 of Buachaille Etive Mor

Larig Gartian

Tues. Garadh's Gully (II), North Face of Ben Nevis.

A guide fixing ice screws on *Garadh's Gully*, Ben Nevis. 'Rime time' for the clients!