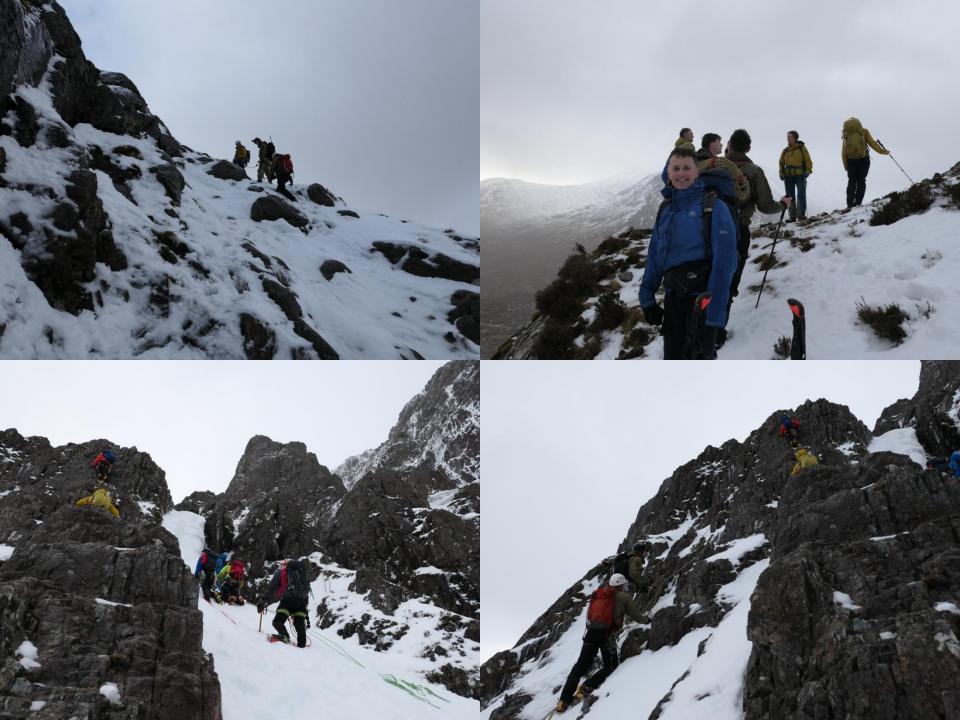

Mon. Curved Ridge (II/III). Buachaille Etive Mor.

Beinn a Chrulaiste

Glen Etive

Stob Dearg (1,022m), summit #1 of Buachaille Etive Mor

Larig Gartian

Tues. Garadh's Gully (II), North Face of Ben Nevis.

A guide fixing ice screws on *Garadh's Gully*, Ben Nevis. 'Rime time' for the clients!