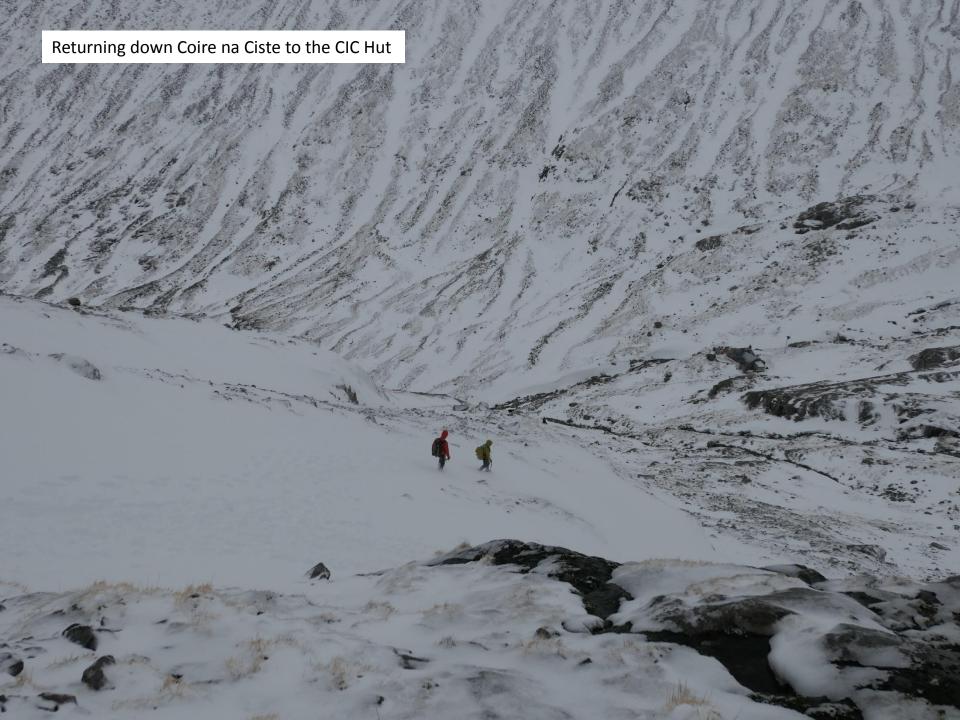

- **Saturday 19<sup>th</sup> February 2022.** Train Winchester to Glasgow. Citylink 914/915 to North Ballachulish. Overnight at the *Woolly Rock*.
- Sun. Walk along cycle route 78 to Oban. To HF Altshellach for 1600. Briefing with PYB.
- Mon. Curved Ridge (II/III). Buachaille Etive Mor. Clear, slight winds on summit.
- Tues. Garadh's Gully (II), North Face of Ben Nevis. Blizzards!
- Weds. Ice Factor, Kinlochleven. Stay indoors! High winds, lightning...
- Thurs. Zig-Zags (I) on Gearr Aonach. Clear morning, developing blizzard PM.
- **Fri.** *Taxus* (III). **Beinn an Dothaidh**. Excellent AM conditions, cloudy summit. Light winds. Huge icicles and beautiful ice route. Fantastic airy summit ridge!
- **Sat.** Return to Winchester (915 bus to Glasgow, train to Euston, Northern line tube, then Waterloo train to Winchester).

Thurs. Zig-Zags (I) on Gearr Aonach.

Three Sisters of Glencoe (Beinn Fhada, Gearr Aonach, Aonach Dubh)

Fri. Taxus (III). Beinn an Dothaidh.