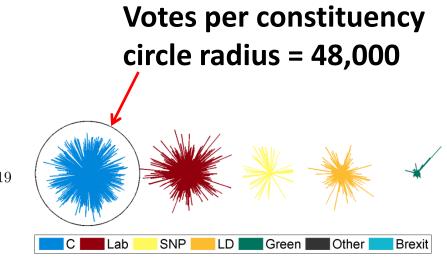

С

Lab

SNP

DUP

LD

SF

PC

SDLP

Green

UUP

Ind

UKIP

Alliance

5

4

(c)

(d)









Parliamentary seats

2010 election: Seats= 650. PR seats=651. Extra PR seats=174



## 2015 election: Seats= 650. PR seats=651. Extra PR seats=471

## 2019 election: Seats= 650. PR seats=650. Extra PR seats=554



1 Aberavon: 2 Aberconwv: 3 Aberdeen North: 4 Aberdeen South: 5 Airdrie and Shotts: 6 Aldershot: 7 Aldridge-Brownhills: 8 Altrincham and Sale West: 9 Alyn and Deeside: 10 Amber Valley: 11 Angus: 12 Arfon: 13 Argyll and Bute: 14 Arundel and South Downs: 15 Ashfield: 16 Ashford: 17 Ashton-under-Lyne: 18 Aylesbury: 19 Ayr, Carrick and Cumnock: 20 Banbury: 21 Banff and Buchan: 22 Barking: 23 Barnsley Central: 24 Barnsley East: 25 Barrow and Furness: 26 Basildon and Billericay: 27 Basingstoke: 28 Bassetlaw: 29 Bath: 30 Batley and Spen: 31 Battersea: 32 Beaconsfield: 33 Beckenham: