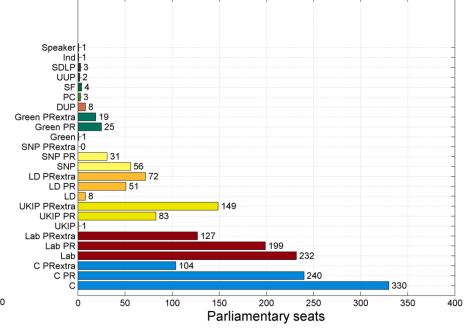

(d)

Parliamentary seats

2010 election: Seats= 650. PR seats=651. Extra PR seats=174

## 2015 election: Seats= 650. PR seats=651. Extra PR seats=471