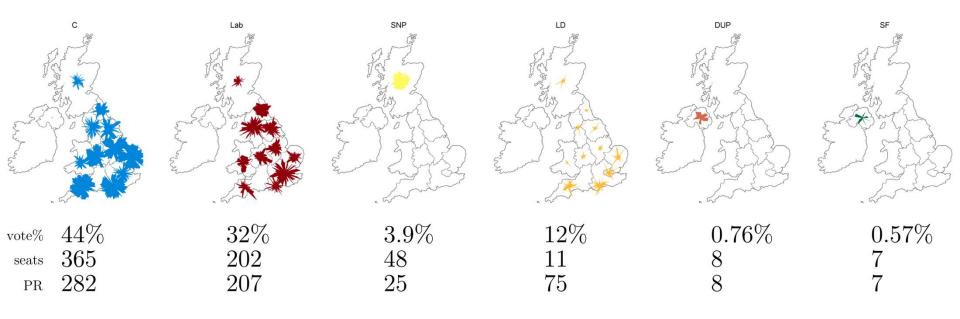

С

Lab

SNP

DUP

LD

SF

PC

SDLP

Green

UUP

Ind

UKIP

Alliance

5

4

(c)

(d)









Parliamentary seats

2010 election: Seats= 650. PR seats=651. Extra PR seats=174



## 2015 election: Seats= 650. PR seats=651. Extra PR seats=471

## 2019 election: Seats= 650. PR seats=650. Extra PR seats=554



1 Aberavon: 2 Aberconwv: 3 Aberdeen North: 4 Aberdeen South: 5 Airdrie and Shotts: 6 Aldershot: 7 Aldridge-Brownhills: 8 Altrincham and Sale West: 9 Alyn and Deeside: 10 Amber Valley: 11 Angus: 12 Arfon: 13 Argyll and Bute: 14 Arundel and South Downs: 15 Ashfield: 16 Ashford: 17 Ashton-under-Lyne: 18 Aylesbury: 19 Ayr, Carrick and Cumnock: 20 Banbury: 21 Banff and Buchan: 22 Barking: 23 Barnsley Central: 24 Barnsley East: 25 Barrow and Furness: 26 Basildon and Billericay: 27 Basingstoke: 28 Bassetlaw: 29 Bath: 30 Batley and Spen: 31 Battersea: 32 Beaconsfield: 33 Beckenham: 3