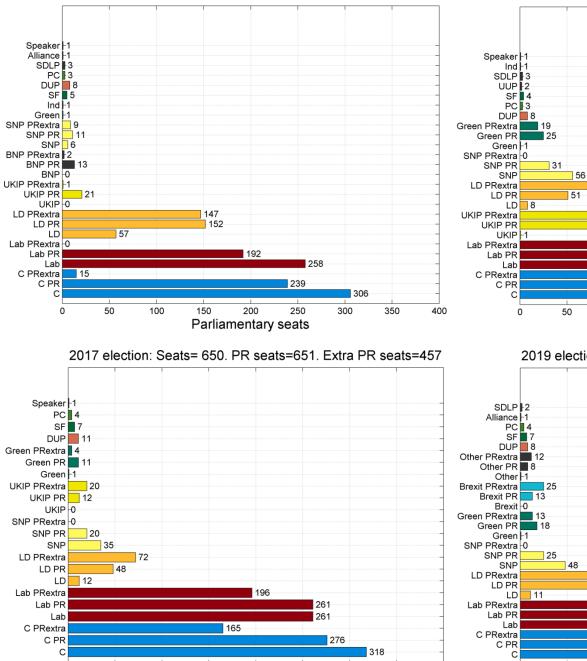

(d)

Parliamentary seats

2010 election: Seats= 650. PR seats=651. Extra PR seats=174

## 2015 election: Seats= 650. PR seats=651. Extra PR seats=471

## 2019 election: Seats= 650. PR seats=650. Extra PR seats=554

1 Aberavon: 2 Aberconwv: 3 Aberdeen North: 4 Aberdeen South: 5 Airdrie and Shotts: 6 Aldershot: 7 Aldridge-Brownhills: 8 Altrincham and Sale West: 9 Alyn and Deeside: 10 Amber Valley: 11 Angus: 12 Arfon: 13 Argyll and Bute: 14 Arundel and South Downs: 15 Ashfield: 16 Ashford: 17 Ashton-under-Lyne: 18 Aylesbury: 19 Ayr, Carrick and Cumnock: 20 Banbury: 21 Banff and Buchan: 22 Barking: 23 Barnsley Central: 24 Barnsley East: 25 Barrow and Furness: 26 Basildon and Billericay: 27 Basingstoke: 28 Bassetlaw: 29 Bath: 30 Batley and Spen: 31 Battersea: 32 Beaconsfield: 33 Beckenham: 34 Bedford: