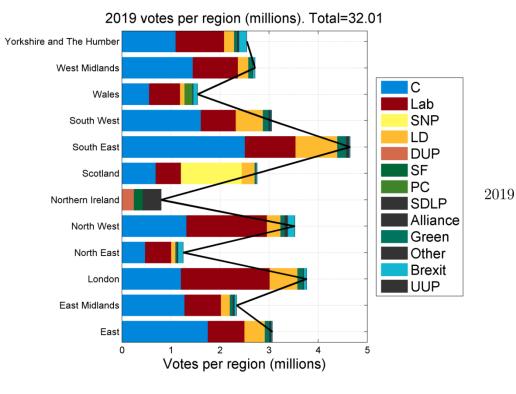

С

Lab

SNP

DUP

LD

SF

PC

SDLP

Green

UUP

Ind

UKIP

Alliance

5

4

(c)

(d)









Parliamentary seats

2010 election: Seats= 650. PR seats=651. Extra PR seats=174



## 2015 election: Seats= 650. PR seats=651. Extra PR seats=471

## 2019 election: Seats= 650. PR seats=650. Extra PR seats=554



1 Aberavon: 2 Aberconwv: 3 Aberdeen North: 4 Aberdeen South: 5 Airdrie and Shotts: 6 Aldershot: 7 Aldridge-Brownhills: 8 Altrincham and Sale West: 9 Alyn and Deeside: 10 Amber Valley: 11 Angus: 12 Arfon: 13 Argyll and Bute: 14 Arundel and South Downs: 15 Ashfield: 16 Ashford: 17 Ashton-under-Lyne: 18 Aylesbury: 19 Ayr, Carrick and Cumnock: 20 Banbury: 21 Banff and Buchan: 22 Barking: 23 Barnsley Central: 24 Barnsley East: 25 Barrow and Furness: 26 Basildon and Billericay: 27 Basingstoke: 28 Bassetlaw: 29 Bath: 30 Batley and Spen: 31 Battersea: 32 Beaconsfield: 33 Beckenha