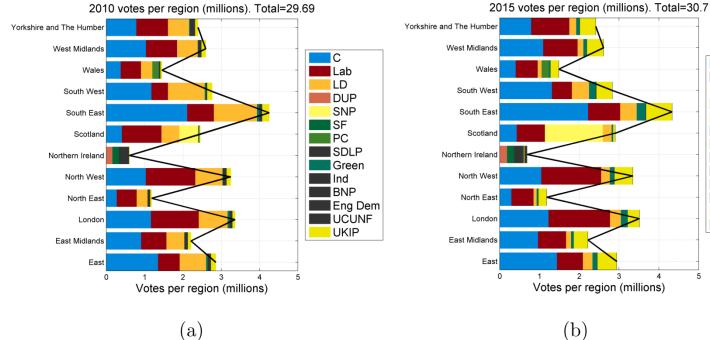

(d)

Parliamentary seats

2010 election: Seats= 650. PR seats=651. Extra PR seats=174