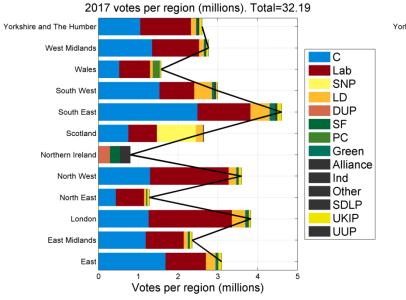

С

Lab

SNP

DUP

LD

SF

PC

SDLP

Green

UUP

Ind

UKIP

Alliance

5

4

(c)

(d)









Parliamentary seats

2010 election: Seats= 650. PR seats=651. Extra PR seats=174



## 2015 election: Seats= 650. PR seats=651. Extra PR seats=471

## 2019 election: Seats= 650. PR seats=650. Extra PR seats=554



1 Aberavon: 2 Aberconwv: 3 Aberdeen North: 4 Aberdeen South: 5 Airdrie and Shotts: 6 Aldershot: 7 Aldridge-Brownhills: 8 Altrincham and Sale West: 9 Alyn and Deeside: 10 Amber Valley: 11 Angus: 12 Arfon: 13 Argyll and Bute: 14 Arundel and South Downs: 15 Ashfield: 16 Ashford: 17 Ashton-under-Lyne: 18 Aylesbury: 19 Ayr, Carrick and Cumnock: 20 Banbury: 21 Banff and Buchan: 22 Barking: 23 Barnsley Central: 24 Barnsley East: 25 Barrow and Furness: 26 Basildon and Billericay: 27 Basingsto