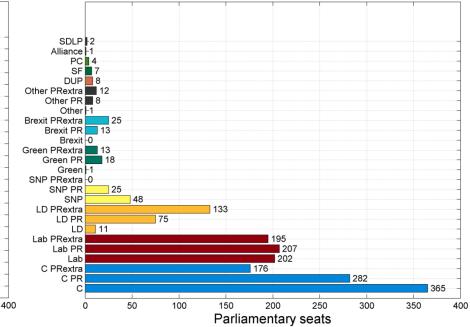

## 2019 election: Seats= 650. PR seats=650. Extra PR seats=554

1 Aberavon: 2 Aberconwv: 3 Aberdeen North: 4 Aberdeen South: 5 Airdrie and Shotts: 6 Aldershot: 7 Aldridge-Brownhills: 8 Altrincham and Sale West: 9 Alyn and Deeside: 10 Amber Valley: 11 Angus: 12 Arfon: 13 Argyll and Bute: 14 Arundel and South Downs: 15 Ashfield: 16 Ashford: 17 Ashton-under-Lyne: 18 Aylesbury: 19 Ayr, Carrick and Cumnock: 20 Banbury: 21 Banff and Buchan: 22 Barking: 23 Barnsley Central: 24 Barnsley East: 25 Barrow and Furness: 26 Basildon and Billericay: 27 Basingstoke: 28 Bassetlaw: 29 Bath: 30 Batley and Spen: 31 Battersea: 32 Beaconsfield: 33 Beckenham: 34 Bedford: