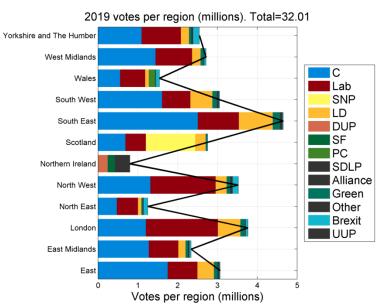

## 2019 election: Seats= 650. PR seats=650. Extra PR seats=554

1 Aberavon: 2 Aberconwv: 3 Aberdeen North: 4 Aberdeen South: 5 Airdrie and Shotts: 6 Aldershot: 7 Aldridge-Brownhills: 8 Altrincham and Sale West: 9 Alyn and Deeside: 10 Amber Valley: 11 Angus: 12 Arfon: 13 Argyll and Bute: 14 Arundel and South Downs: 15 Ashfield: 16 Ashford: 17 Ashton-under-Lyne: 18 Aylesbury: 19 Ayr, Carrick and Cumnock: 20 Banbury: 21 Banff and Buchan: 22 Barking: 23 Barnsley Central: 24 Barnsley East: 25 Barrow and Furness: 26 Basildon and Billericay: 27 Basingstoke: 28 Bassetlaw: 29 Bath: 30 Batley and Spen: 31 Battersea: 32 Beaconsfield: 33 Beckenham: 34 Bedford: